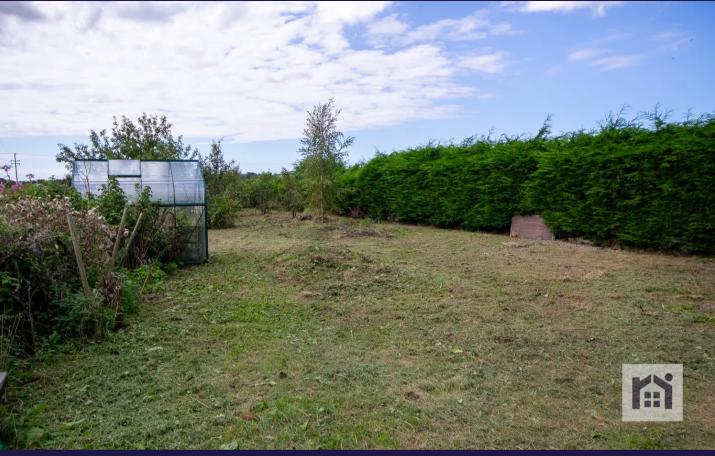

Spacious, individual, four bedroom semi detached cottage which absolutely lives up to its name having delightful views to the front over to the Lancashire Pennines and over fields and trees to the rear. With almost 1500 square feet of accommodation this lovely family home is available with no upward chain. To the front the block paviour driveway can accommodate several vehicles and leads to the courtesy porch and main entrance. Step into the entrance hallway and from there to the living room with open fire in imposing stone hearth. To the rear the heart of the house has plenty of space for dining and comfortable furniture and benefits from a multifuel stove and views out to the garden. The farmhouse style kitchen comprises a range of wall and base units with integrated refrigerator and freezer, dishwasher and space for a range cooker. Completing the ground floor is the cloakroom with wc and wash hand basin, and a good sized storage room. Step outside to the south west facing rear garden with sun terrace bordering the lawn with mature hedging and cottage garden planting. A gate leads through to the meadow with apple and pear trees to the rear and, measuring 42m by 13m on average, this is a wonderful asset to the property with open views beyond. Back inside, stairs lead to the first floor landing with bedroom one having views over to Longridge and Winter Hill and has en suite with rainfall shower in cubicle. Bedroom two benefits from a dressing room, bedroom three has views over towards Rufford and bedroom four is a comfortable single. The bathroom comprises bath, wc and wash hand basin.

## Meadow View Meadow Lane

Mawdesley, Ormskirk

Spacious, individual, four bedroom semi detached cottage which absolutely lives up to its name with delightful views to the front over to the Lancashire Pennines and over fields and trees to the rear. With c 1500 square feet of accommodation this lovely family home is available with no upward chain. Council Tax band: E