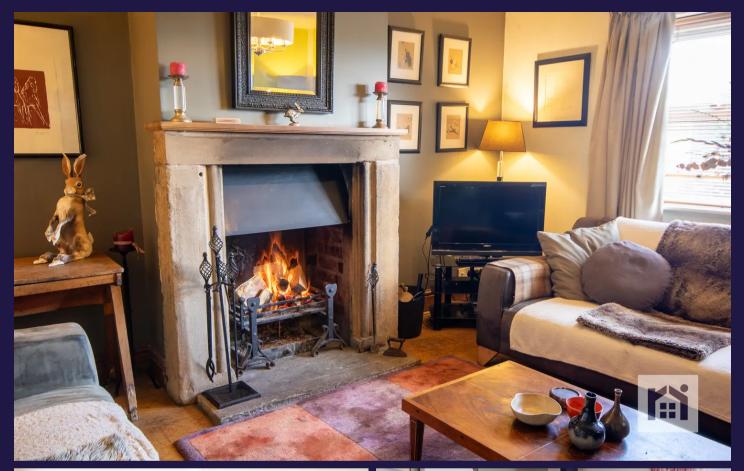

Spacious, individual, four bedroom semi detached cottage which absolutely lives up to its name having delightful views to the front over to the Lancashire Pennines and over fields and trees to the rear. With almost 1500 square feet of accommodation this lovely family home is available with no upward chain. To the front the block paviour driveway can accommodate several vehicles and leads to the courtesy porch and main entrance. Step into the entrance hallway and from there to the living room with open fire in imposing stone hearth. To the rear the heart of the house has plenty of space for dining and comfortable furniture and benefits from a multifuel stove and views out to the garden. The farmhouse style kitchen comprises a range of wall and base units with integrated refrigerator and freezer, dishwasher and space for a range cooker. Completing the ground floor is the cloakroom with wc and wash hand basin, and a good sized storage room. Step outside to the south west facing rear garden with sun terrace bordering the lawn with mature hedging and cottage garden planting. A gate leads through to the meadow with apple and pear trees to the rear and, measuring 42m by 13m on average, this is a wonderful asset to the property with open views beyond. Back inside, stairs lead to the first floor landing with bedroom one having views over to Longridge and Winter Hill and has en suite with rainfall shower in cubicle. Bedroom two benefits from a dressing room, bedroom three has views over towards Rufford and bedroom four is a comfortable single. The bathroom comprises bath, wc and wash hand basin.