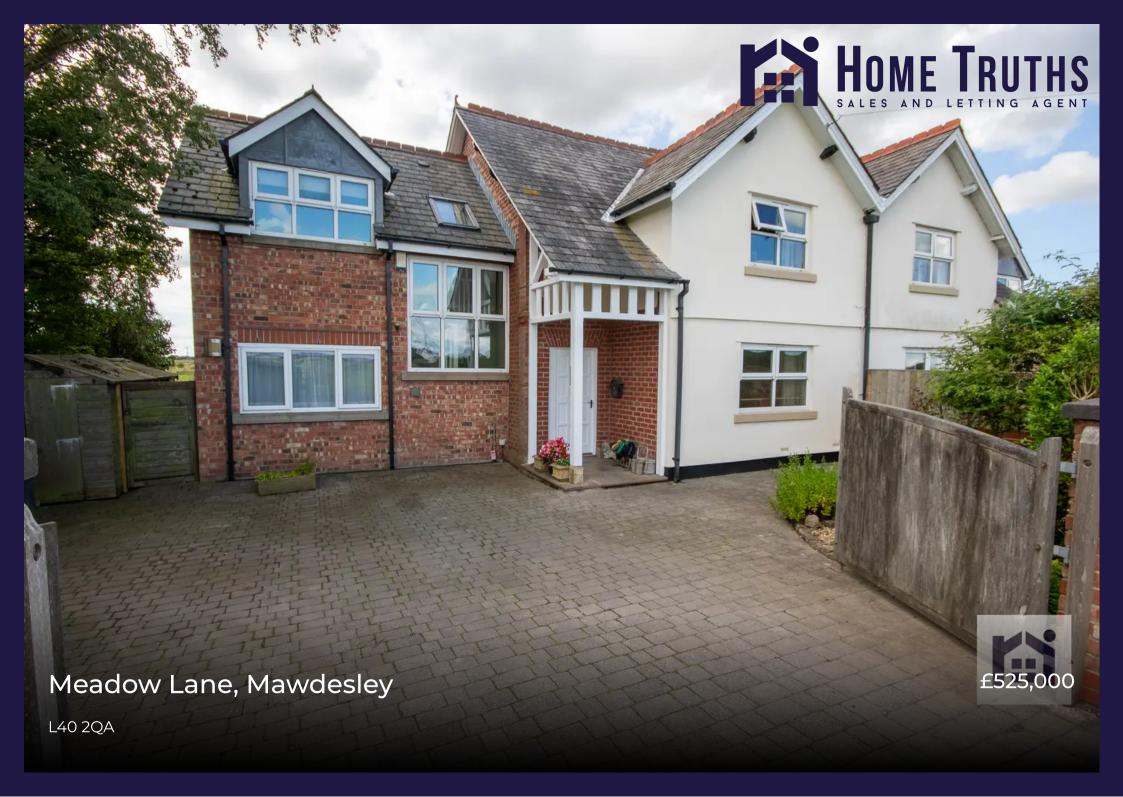

Spacious, individual, four bedroom semi detached cottage which absolutely lives up to its name having delightful views to the front over to the Lancashire Pennines and over fields and trees to the rear. With almost 1500 square feet of accommodation this lovely family home is available with no upward chain. To the front the block paviour driveway can accommodate several vehicles and leads to the courtesy porch and main entrance. Step into the entrance hallway and from there to the living room with open fire in imposing stone hearth. To the rear the heart of the house has plenty of space for dining and comfortable furniture and benefits from a multifuel stove and views out to the garden. The farmhouse style kitchen comprises a range of wall and base units with integrated refrigerator and freezer, dishwasher and space for a range cooker. Completing the ground floor is the cloakroom with wc and wash hand basin, and a good sized storage room. Step outside to the south west facing rear garden with sun terrace bordering the lawn with mature hedging and cottage garden planting. A gate leads through to the meadow with apple and pear trees to the rear and, measuring 42m by 13m on average, this is a wonderful asset to the property with open views beyond. Back inside, stairs lead to the first floor landing with bedroom one having views over to Longridge and Winter Hill and has en suite with rainfall shower in cubicle. Bedroom two benefits from a dressing room, bedroom three has views over towards Rufford and bedroom four is a comfortable single. The bathroom comprises bath, wc and wash hand basin.

## Meadow View Meadow Lane

Mawdesley, Ormskirk

Spacious, individual, four bedroom semi detached cottage which absolutely lives up to its name with delightful views to the front over to the Lancashire Pennines and over fields and trees to the rear. With c 1500 square feet of accommodation this lovely family home is available with no upward chain. Council Tax band: E