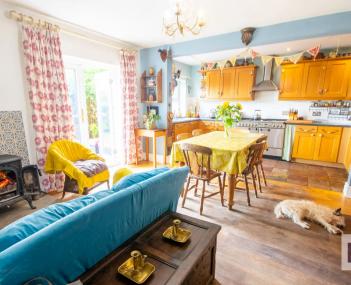

Spacious, individual, four bedroom semi detached cottage which absolutely lives up to its name having delightful views to the front over to the Lancashire Pennines and over fields and trees to the rear. With almost 1500 square feet of accommodation this lovely family home is available with no upward chain. To the front the block paviour driveway can accommodate several vehicles and leads to the courtesy porch and main entrance. Step into the entrance hallway and from there to the living room with open fire in imposing stone hearth. To the rear the heart of the house has plenty of space for dining and comfortable furniture and benefits from a multifuel stove and views out to the garden. The farmhouse style kitchen comprises a range of wall and base units with integrated refrigerator and freezer, dishwasher and space for a range cooker. Completing the ground floor is the cloakroom with wc and wash hand basin, and a good sized storage room. Step outside to the south west facing rear garden with sun terrace bordering the lawn with mature hedging and cottage garden planting. A gate leads through to the meadow with apple and pear trees to the rear and, measuring 42m by 13m on average, this is a wonderful asset to the property with open views beyond. Back inside, stairs lead to the first floor landing with bedroom one having views over to Longridge and Winter Hill and has en suite with rainfall shower in cubicle. Bedroom two benefits from a dressing room, bedroom three has views over towards Rufford and bedroom four is a comfortable single. The bathroom comprises bath, wc and wash hand basin.