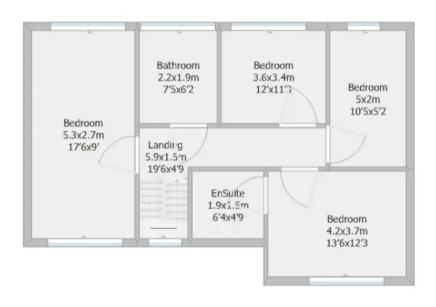

www.hometruthslancs.co.uk office@hometruthslancs.co.uk

Moor Lane

Ground Floor 68.9 sq m (approx) 741.6 sq ft (approx)

Office
1.8x1.5m
5'9x5'

Kitchen/Dining Room
5.8x4.4m
19'3x14'6

Living Room
4.4x4.1m
14'4x13'5

First Floor 69.9 sq m (approx) 752.4 sq ft (approx)

Floor plan not to scale and is for illustrative purposes only. Plan drawn by RoomSketch.