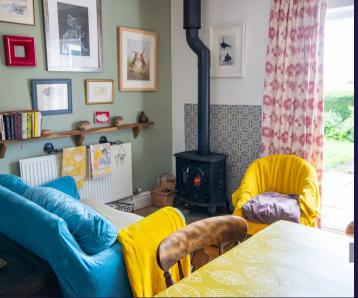

Spacious, individual, four bedroom semi detached cottage which absolutely lives up to its name having delightful views to the front over to the Lancashire Pennines and over fields and trees to the rear. With almost 1500 square feet of accommodation this lovely family home is available with no upward chain. To the front the block paviour driveway can accommodate several vehicles and leads to the courtesy porch and main entrance. Step into the entrance hallway and from there to the living room with open fire in imposing stone hearth. To the rear the heart of the house has plenty of space for dining and comfortable furniture and benefits from a multifuel stove and views out to the garden. The farmhouse style kitchen comprises a range of wall and base units with integrated refrigerator and freezer, dishwasher and space for a range cooker. Completing the ground floor is the cloakroom with wc and wash hand basin, and a good sized storage room. Step outside to the south west facing rear garden with sun terrace bordering the lawn with mature hedging and cottage garden planting. A gate leads through to the meadow with apple and pear trees to the rear and, measuring 42m by 13m on average, this is a wonderful asset to the property with open views beyond. Back inside, stairs lead to the first floor landing with bedroom one having views over to Longridge and Winter Hill and has en suite with rainfall shower in cubicle. Bedroom two benefits from a dressing room, bedroom three has views over towards Rufford and bedroom four is a comfortable single. The bathroom comprises bath, wc and wash hand basin.