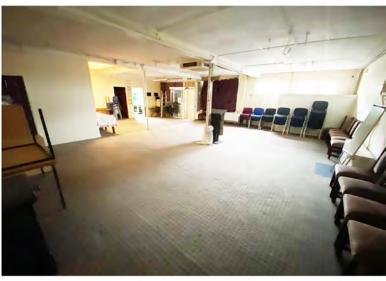

#### Description

RB Gates Nationwide are pleased to bring to the market this FREEHOLD COMMERCIAL PROPERTY currently being used as a church premises. This property comprises of a large front area, two offices and 2x WC (one of which is a disabled wc). The property also includes parking space to the front of the property.

#### Measurements

Front Area 1: 6.882m x 8.806m Front Area 2: 6.700m x 3.535m Office 1: 3.429m x 3.186m

Office 2: 3.437m x 3.271m Kitchen + WC + Disabled WC

Ground Floor Combined area of roughly

119.79 sq m (1289.41 sq ft).