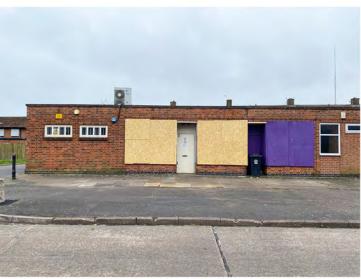

#### Description

RB Gates Nationwide are pleased to bring to the market this FREEHOLD COMMERCIAL PROPERTY currently being used as a church premises. This property comprises of a large front area, two offices and 2x WC (one of which is a disabled wc). The property also includes parking space to the front of the property.