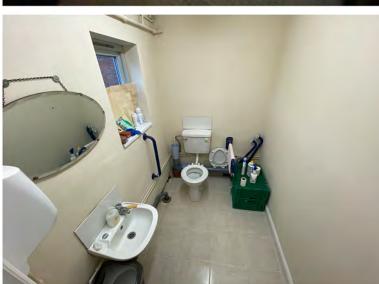

#### Description

RB Gates Nationwide are pleased to bring to the market this FREEHOLD COMMERCIAL PROPERTY currently being used as a church premises. This property comprises of a large front area, two offices and 2x WC (one of which is a disabled wc). The property also includes parking space to the front of the property.

#### Measurements

Front Area 1: 6.882m x 8.806m Front Area 2: 6.700m x 3.535m Office 1: 3.429m x 3.186m

Office 2: 3.437m x 3.271m Kitchen + WC + Disabled WC

Ground Floor Combined area of roughly

119.79 sq m (1289.41 sq ft).