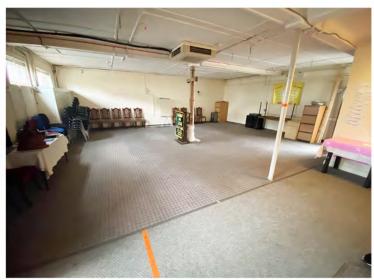

#### Description

RB Gates Nationwide are pleased to bring to the market this FREEHOLD COMMERCIAL PROPERTY currently being used as a church premises. This property comprises of a large front area, two offices and 2x WC (one of which is a disabled wc). The property also includes parking space to the front of the property.

#### Measurements

Front Area 1: 6.882m x 8.806m Front Area 2: 6.700m x 3.535m Office 1: 3.429m x 3.186m

Office 2: 3.437m x 3.271m Kitchen + WC + Disabled WC

Ground Floor Combined area of roughly

119.79 sq m (1289.41 sq ft).