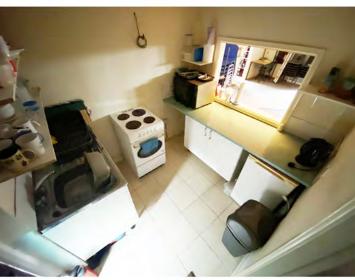

#### Description

RB Gates Nationwide are pleased to bring to the market this FREEHOLD COMMERCIAL PROPERTY currently being used as a church premises. This property comprises of a large front area, two offices and 2x WC (one of which is a disabled wc). The property also includes parking space to the front of the property.

#### Measurements

Front Area 1: 6.882m x 8.806m Front Area 2: 6.700m x 3.535m Office 1: 3.429m x 3.186m

Office 2: 3.437m x 3.271m Kitchen + WC + Disabled WC

Ground Floor Combined area of roughly

119.79 sq m (1289.41 sq ft).