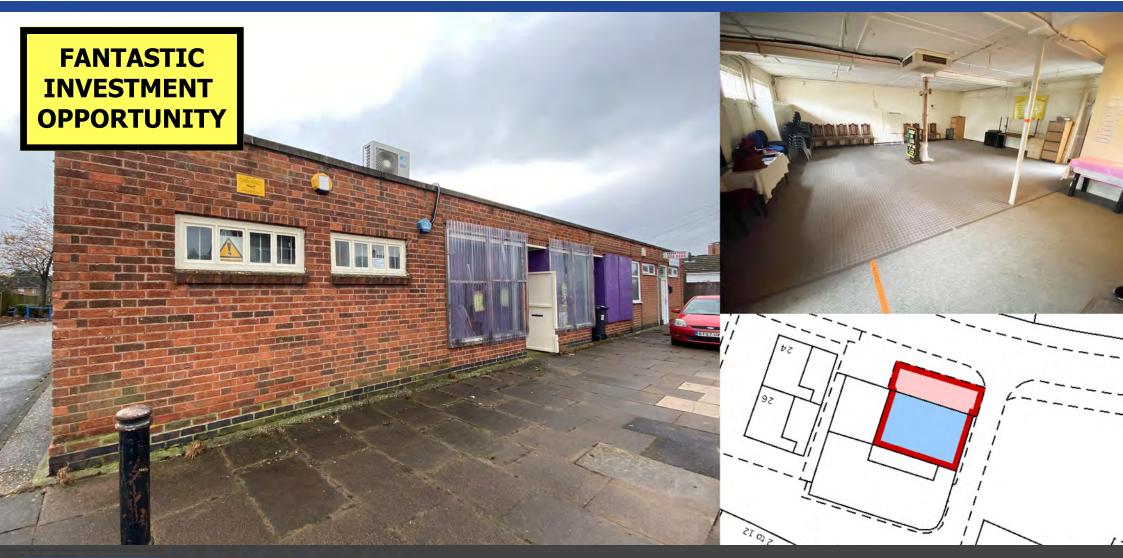

#### Description

RB Gates Nationwide are pleased to bring to the market this FREEHOLD COMMERCIAL PROPERTY currently being used as a church premises. This property comprises of a large front area, two offices and 2x WC (one of which is a disabled wc). The property also includes parking space to the front of the property.

#### Measurements

Front Area 1: 6.882m x 8.806m Front Area 2: 6.700m x 3.535m Office 1: 3.429m x 3.186m

Office 2: 3.437m x 3.271m Kitchen + WC + Disabled WC

Ground Floor Combined area of roughly

119.79 sq m (1289.41 sq ft).

#### Location

The property is conveniently situated in a residential area of New Parks with close proximity to local amenities and great transport links using New Parks Way leading to Groby Road A50 and easy therefore easy access to the M1 & M69. This location features great link to the local hospital (Glenfield Hospital), which is approximately less than 1 mile away.

### Floorplan/s

For Illustrative Purposes Only.
Not To Scale. Plan Indicates
Property Layout Only.
© RB Gates 2020

FLOORPLAN Dillon Road, Leicester, LE3

For Illustrative Purposes Only. Not To Scale.
Plan Indicates Property Layout Only.
© RB Gates 2021