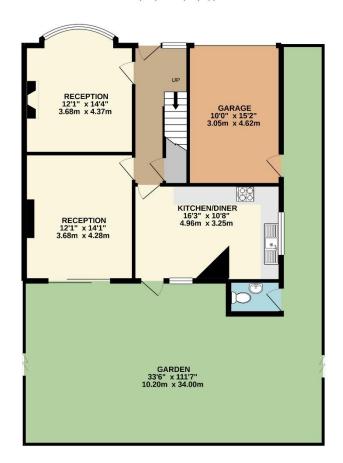

## GROUND FLOOR 651 sq.ft. (60.5 sq.m.) approx.

## 1ST FLOOR 620 sq.ft. (57.6 sq.m.) approx.

TOTAL FLOOR AREA: 1271sq.ft. (118.1 sq.m.) approx.

Whilst every attempt has been made to ensure the accuracy of the footpain contained here, measurements of doors, windows, rooms and any other items are approximate and no responsibility is taken for any error, omission or mis-statement. This plan is for illustrative purposes only and should be used as such by any prospective purchaser. The services, systems and appliances shown have not been tested and no guarantee as to their operability or efficiency can be given.

Made with Metropix ©2020