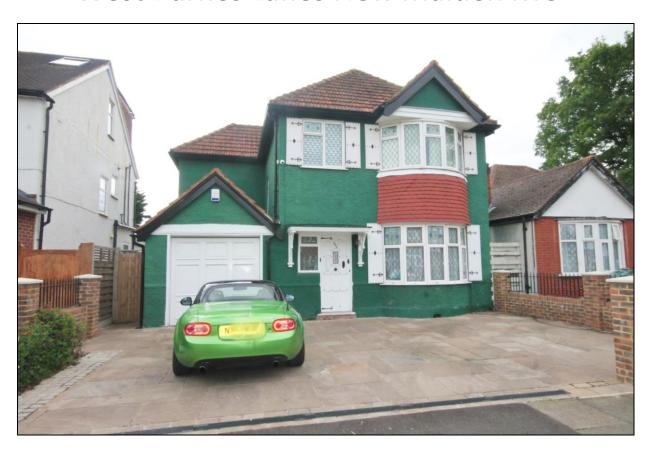

## **West Barnes Lanes New Malden KT3**

- Four Bedroom Detached Period House
- Large Rear Garden
- Off Street Parking
- Close to Motspur Park Station

## Price £995,000

An exciting opportunity to purchase an outstanding, 4-bedroom, detached period house, occupying a prominent plot within the ever-popular Motspur Park area. A large family home that has a spacious hallway with original panelling that leads to a front reception room with a bay window and feature fireplace. There is a second reception room with sliding patio doors giving direct access to the garden. On the first floor there are two double bedrooms and two further bedrooms one with a walk-in shower, together with a family bathroom. The property is located a short walk away from Motspur Park train station as well as nearby amenities, St Joseph Hood Playing Fields, and Fulham F.C. training ground. Viewings are highly recommended.