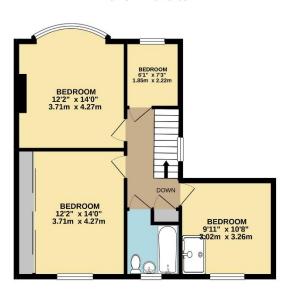

## 1ST FLOOR 620 sq.ft. (57.6 sq.m.) approx.

TOTAL FLOOR AREA: 1271sq.ft. (118.1 sq.m.) approx.

Whilst every attempt has been made to ensure the accuracy of the footpain contained here, measurements of doors, windows, rooms and any other items are approximate and no responsibility is taken for any error, omission or mis-statement. This plan is for illustrative purposes only and should be used as such by any prospective purchaser. The services, systems and appliances shown have not been tested and no guarantee as to their operability or efficiency can be given.

Made with Metropix ©2020