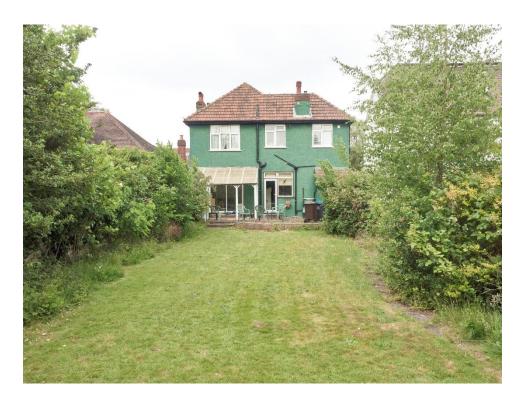

## **West Barnes Lanes New Malden KT3**

- Four Bedroom Detached Period House
- Large Rear Garden
- Off Street Parking
- Close to Motspur Park Station

## Price £995,000

An exciting opportunity to purchase an outstanding, 4-bedroom, detached period house, occupying a prominent plot within the ever-popular Motspur Park area. A large family home that has a spacious hallway with original panelling that leads to a front reception room with a bay window and feature fireplace. There is a second reception room with sliding patio doors giving direct access to the garden. On the first floor there are two double bedrooms and two further bedrooms one with a walk-in shower, together with a family bathroom. The property is located a short walk away from Motspur Park train station as well as nearby amenities, St Joseph Hood Playing Fields, and Fulham F.C. training ground. Viewings are highly recommended.