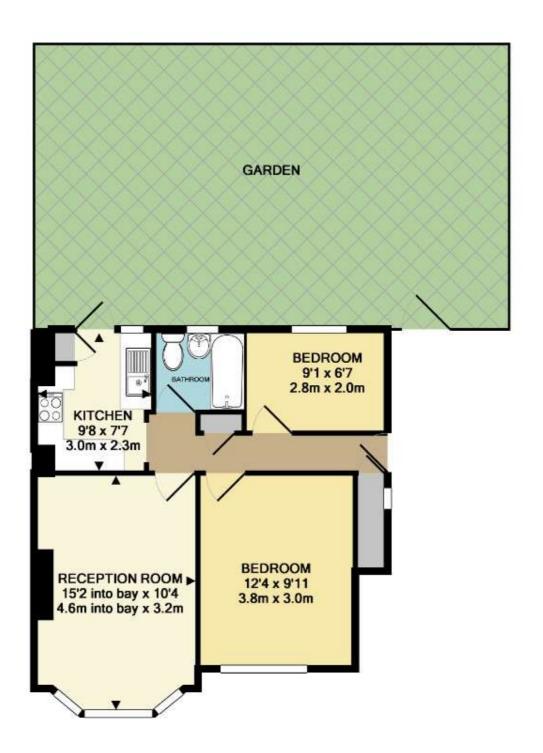

## TOTAL APPROX. FLOOR AREA 479 SQ.FT. (44.5 SQ.M.)

Whilst every attempt has been made to ensure the accuracy of the floor plan contained here, measurements of doors, windows, rooms and any other items are approximate and no responsibility is taken for any error, omission, or mis-statement. This plan is for illustrative purposes only and should be used as such by any prospective purchaser. The services, systems and appliances shown have not been tested and no guarantee as to their operability or efficiency can be given Made with Metropix ©2018