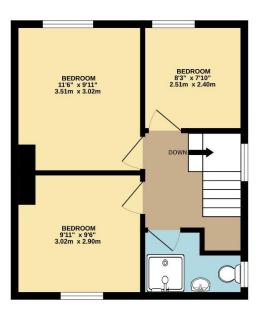

## Price £2,500 pcm

Located at the end of this cul de sac, an end of terrace house which is neutrally presented throughout. The ground floor comprises a living room at the front, a kitchen/breakfast room to the rear as well as a shower room and upstairs there are three bedrooms and a second shower room; the property also has parking to the front for two cars and a lovely rear garden. Located within close proximity of both Kingston and New Malden as well as schools and transport links. The property is available either furnished or unfurnished and available now. Security deposit £2,884 (based on the asking price). Council tax band C. EPC rating D.

GROUND FLOOR 1ST FLOOR

TOTAL FLOOR AREA: 738 sq.ft. (68.6 sq.m.) approx.

Whist every attempt has been made to ensure the accuracy of the floorplan contained here, measurements of doors, windows, rooms and any other liters are approximate and no responsibility is then for any error, omission or mis-statement. This plan is for illustrative purposes only and should be used as such by any prospective purchaser. The services, systems and appliances shown have not been tested and no guarantee as to their operability or efficiency can be given.