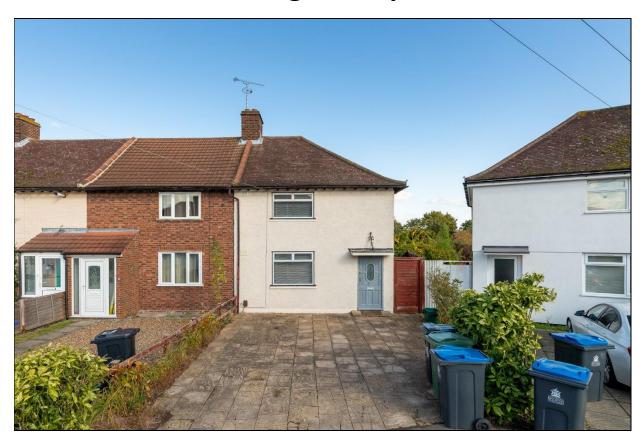

## Fleetwood Road Kingston Upon Thames KT1

- Three Bedroom House
- Parking for Two Cars
- Lovely Rear Garden
- Kitchen/Breakfast Room
- Cul de Sac Location
- Available Now

## Price £2,500 pcm

Located at the end of this cul de sac, an end of terrace house which is neutrally presented throughout. The ground floor comprises a living room at the front, a kitchen/breakfast room to the rear as well as a shower room and upstairs there are three bedrooms and a second shower room; the property also has parking to the front for two cars and a lovely rear garden. Located within close proximity of both Kingston and New Malden as well as schools and transport links. The property is available either furnished or unfurnished and available now. Security deposit £2,884 (based on the asking price). Council tax band C. EPC rating D.