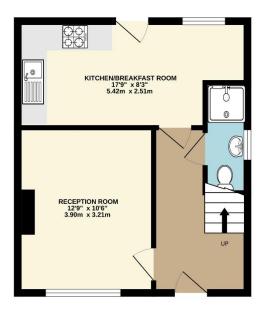

## Price £2,500 pcm

Located at the end of this cul de sac, an end of terrace house which is neutrally presented throughout. The ground floor comprises a living room at the front, a kitchen/breakfast room to the rear as well as a shower room and upstairs there are three bedrooms and a second shower room; the property also has parking to the front for two cars and a lovely rear garden. Located within close proximity of both Kingston and New Malden as well as schools and transport links. The property is available either furnished or unfurnished and available now. Security deposit £2,884 (based on the asking price). Council tax band C. EPC rating D.

GROUND FLOOR 1ST FLOOR

TOTAL FLOOR AREA: 738 sq.ft. (68.6 sq.m.) approx.

Whist every attempt has been made to ensure the accuracy of the floorplan contained here, measurements of doors, windows, rooms and any other liters are approximate and no responsibility is then for any error, omission or mis-statement. This plan is for illustrative purposes only and should be used as such by any prospective purchaser. The services, systems and appliances shown have not been tested and no guarantee as to their operability or efficiency can be given.