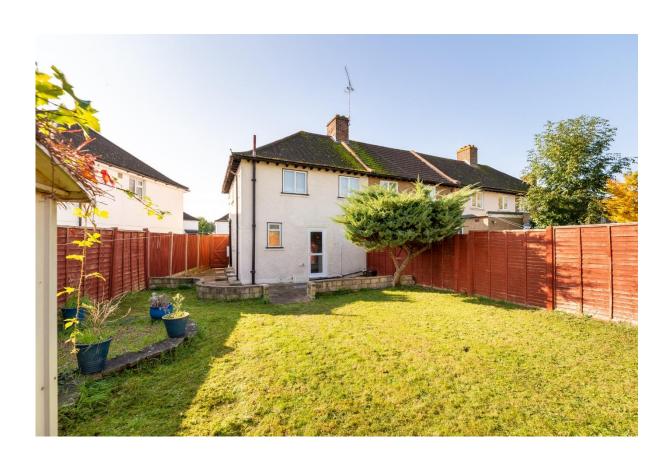

## Fleetwood Road Kingston Upon Thames KT1

- Three Bedroom House
- Parking for Two Cars
- Lovely Rear Garden
- Kitchen/Breakfast Room
- Cul de Sac Location
- Available Now

## Price £2,500 pcm

Located at the end of this cul de sac, an end of terrace house which is neutrally presented throughout. The ground floor comprises a living room at the front, a kitchen/breakfast room to the rear as well as a shower room and upstairs there are three bedrooms and a second shower room; the property also has parking to the front for two cars and a lovely rear garden. Located within close proximity of both Kingston and New Malden as well as schools and transport links. The property is available either furnished or unfurnished and available now. Security deposit £2,884 (based on the asking price). Council tax band C. EPC rating D.