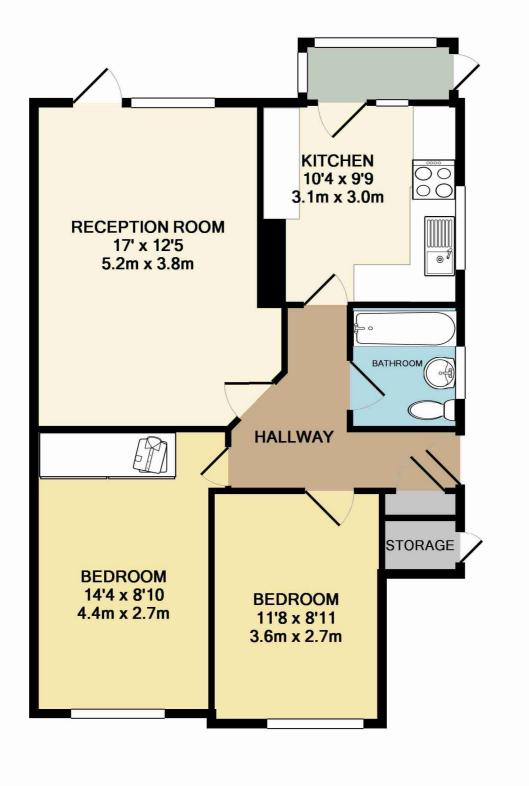

## TOTAL APPROX. FLOOR AREA 683 SQ.FT. (63.4 SQ.M.)

Whilst every attempt has been made to ensure the accuracy of the floor plan contained here, measurements of doors, windows, rooms and any other items are approximate and no responsibility is taken for any error, omission, or mis-statement. This plan is for illustrative purposes only and should be used as such by any prospective purchaser. The services, systems and appliances shown have not been tested and no guarantee as to their operability or efficiency can be given Made with Metropix ©2015