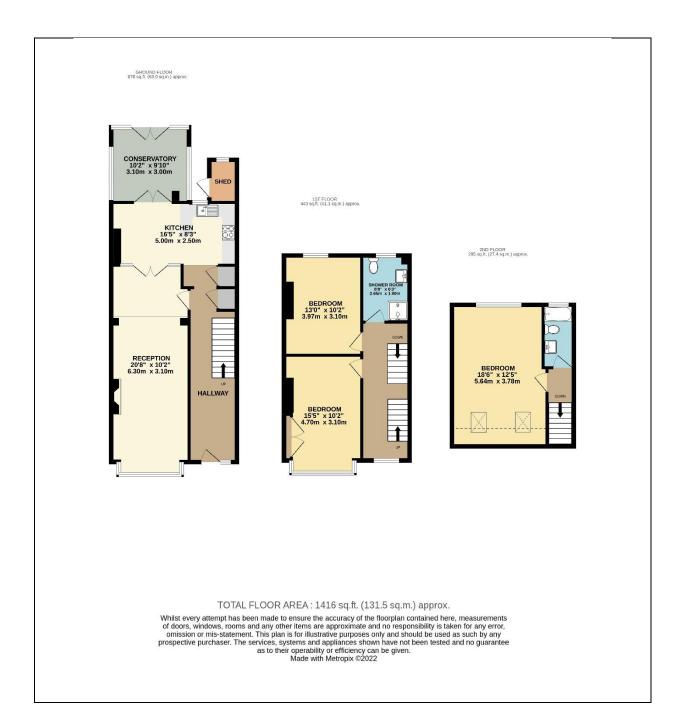

## Price £2,700 pcm

A three double bedroom two bath mid terrace family home located in the heart of New Malden, walking distance to New Malden High Street, New Malden Station and Burlington Infants and junior schools. On the ground floor there is a good size living room, eat in kitchen and conservatory leading onto the garden. The first floor has two good sized double bedroom and a bathroom and the top floor has the master bedroom with an additional bathroom. The property is in a great location and catchment for good schools. The property is unfurnished and available end of June. EPC Rating C. Council Tax Band D. Security Deposit based upon an asking price offer £3,115.