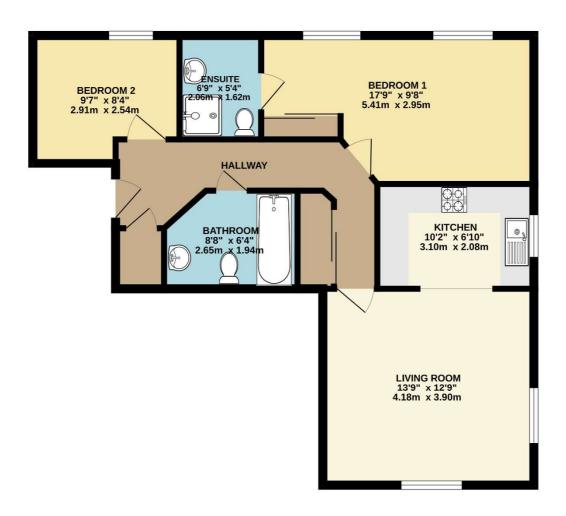

## THIRD FLOOR 669 sq.ft. (62.2 sq.m.) approx.

TOTAL FLOOR AREA: 669 sq.ft. (62.2 sq.m.) approx.

What every attempt has been may be ensure the accuracy of the frootphic contained here. measurements of drices, individually have been may be ensured the accuracy of the frootphic contained here. The first premy omission or mis-statement. The plain is for illustrative purposes only and should be used as such by any prospective purchaser. The services, systems and appliances shown have been tested and no guarantee as to their operability or efficiency can be given.