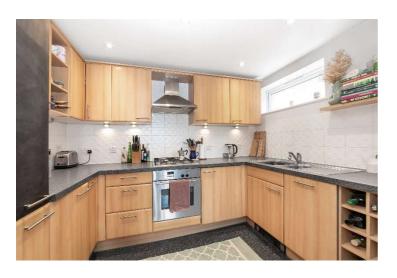

## Price £400,000

A welcoming atmosphere awaits and as you step inside the bright hallway you get the first tempting glimpse of what's to come. A spacious hallway with plenty of storage leads to a lounge which opens seamlessly onto the modern integrated kitchen. Less is more is true of the simplicity here with a strong and harmonious connection between the interior and the views out towards Richmond Park and beyond. There is a large master bedroom with built in wardrobes and en-suite shower room, a further double bedroom and large bathroom. The flat is located on the third floor of this modern block with lift and private covered parking. The owners comments are.....I've loved living in the flat – the lounge in particular is a great space for hosting friends and family, and it has a lovely view. It's brilliant being so close to the High Street with its many restaurants, independent coffee shops and excellent range of grocery stores. I've enjoyed visiting the monthly Farmers Market and have done a number of pottery courses at the nearby Malden Centre, as well as use the swimming pool there. The train station is just under a ten minute walk with frequent services to London, and there are regular buses from just outside the flat to Wimbledon and Kingston. The proximity to the A3 is also a huge benefit and allows for quick journeys into and out of London. EPC C.