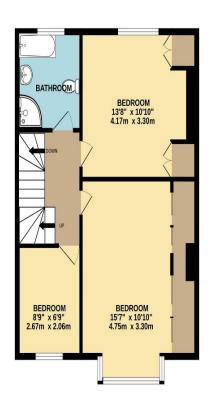

#### 1ST FLOOR 606 sq.ft. (56.3 sq.m.) approx.

#### 2ND FLOOR 257 sq.ft. (23.8 sq.m.) approx.

### TOTAL FLOOR AREA : 1377sq.ft. (127.9 sq.m.) approx.

Whilst every attempt has been made to ensure the accuracy of the floorplan contained here, measurements of doors, windows, rooms and any other items are approximate and no responsibility is taken for any error, omission or mis-statement. This plan is for Illustrative purposes only and should be used as such by any prospective purchaser. The services, systems and appliances shown have not been tested and no guarantee as to their operability or efficiency can be given. Made with Metropix @2023