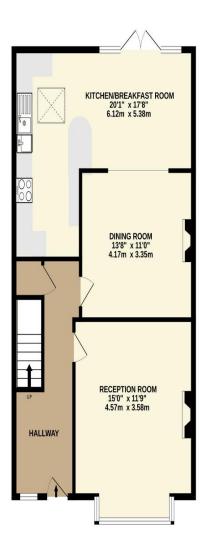

#### GROUND FLOOR 837 sq.ft. (77.8 sq.m.) approx.

### TOTAL FLOOR AREA : 1377sq.ft. (127.9 sq.m.) approx.

Whilst every attempt has been made to ensure the accuracy of the floorplan contained here, measurements of doors, windows, rooms and any other items are approximate and no responsibility is taken for any error, omission or mis-statement. This plan is for Illustrative purposes only and should be used as such by any prospective purchaser. The services, systems and appliances shown have not been tested and no guarantee as to their operability or efficiency can be given. Made with Metropix @2023