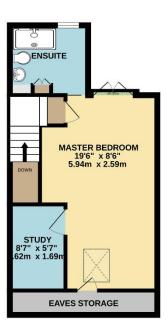

## **Elm Road New Malden KT3**

- Three Bedroom Period House
- Free Flowing Open Plan Living Space
- West Facing Garden
- Catchment for Excellent Schools
- Easy Access to New Malden Price £775,000

A mixture of original features and clever design twists provides visually appealing rooms throughout this home and brings plenty of personality in. The arrangement downstairs of a through reception and kitchen/breakfast room allows flow and light to pass through, enhancing the feeling of airiness and togetherness - with views of the garden, day-to-day family life and activities inside and out can be thoroughly enjoyed. Upstairs is just as comfortable and appealing with three double bedrooms, a dedicated study area and an impressive, recently fitted family bathroom with freestanding bath and shower as well as an inspiring ensuite with luxurious shower. This home is a short cycle from the majestic open spaces of Richmond Park and Wimbledon Common. In the catchment for highly desirable primary schools. Nearby secondary schools include Coombe Girls, Coombe Boys, and various highly sought-after grammar, private and faith schools. Council Tax band E and EPC

## TOTAL FLOOR AREA: 1347 sq.ft. (125.1 sq.m.) approx.

Whilst every attempt has been made to ensure the accuracy of the floorpian contained here, measurements of doors, windows, rooms and any other tense are approximate and no responsibility is taken for any error, omission or mis-statement. This plan is for illustrative purposes only and should be used as such by any prospective purchaser. The services, systems and appliances shown have not been tested and no guarantee as to their operationly or efficiency can be given.