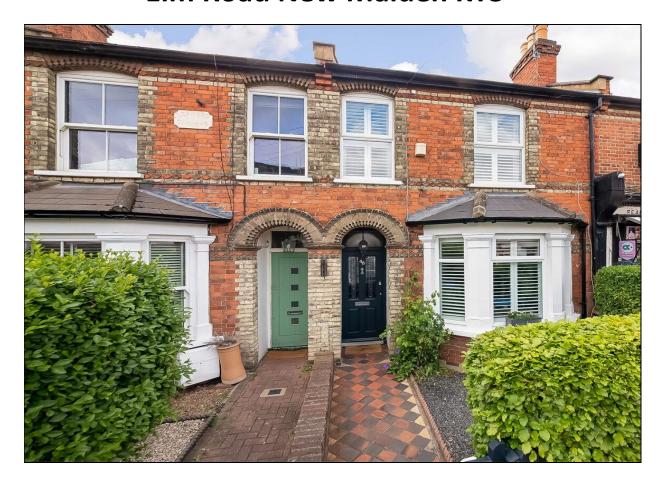

## **Elm Road New Malden KT3**

- Three Bedroom Period House
- Free Flowing Open Plan Living Space
- West Facing Garden
- Catchment for Excellent Schools
- Easy Access to New Malden Price £775,000

A mixture of original features and clever design twists provides visually appealing rooms throughout this home and brings plenty of personality in. The arrangement downstairs of a through reception and kitchen/breakfast room allows flow and light to pass through, enhancing the feeling of airiness and togetherness - with views of the garden, day-to-day family life and activities inside and out can be thoroughly enjoyed. Upstairs is just as comfortable and appealing with three double bedrooms, a dedicated study area and an impressive, recently fitted family bathroom with freestanding bath and shower as well as an inspiring ensuite with luxurious shower. This home is a short cycle from the majestic open spaces of Richmond Park and Wimbledon Common. In the catchment for highly desirable primary schools. Nearby secondary schools include Coombe Girls, Coombe Boys, and various highly sought-after grammar, private and faith schools. Council Tax band E and EPC