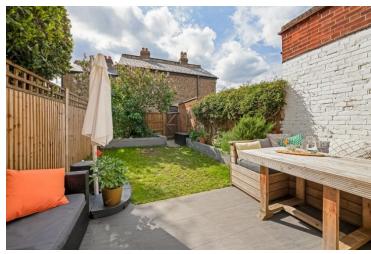

## **Elm Road New Malden KT3**

- Three Bedroom Period House
- Free Flowing Open Plan Living Space
- West Facing Garden
- Catchment for Excellent Schools
- Easy Access to New Malden Price £775,000

A mixture of original features and clever design twists provides visually appealing rooms throughout this home and brings plenty of personality in. The arrangement downstairs of a through reception and kitchen/breakfast room allows flow and light to pass through, enhancing the feeling of airiness and togetherness - with views of the garden, day-to-day family life and activities inside and out can be thoroughly enjoyed. Upstairs is just as comfortable and appealing with three double bedrooms, a dedicated study area and an impressive, recently fitted family bathroom with freestanding bath and shower as well as an inspiring ensuite with luxurious shower. This home is a short cycle from the majestic open spaces of Richmond Park and Wimbledon Common. In the catchment for highly desirable primary schools. Nearby secondary schools include Coombe Girls, Coombe Boys, and various highly sought-after grammar, private and faith schools. Council Tax band E and EPC