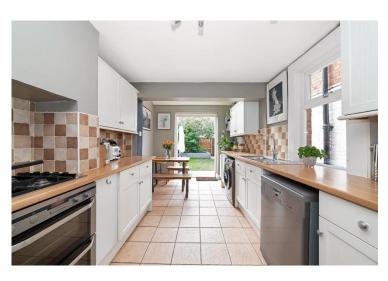

## **Elm Road New Malden KT3**

- Three Bedroom Period House
- Free Flowing Open Plan Living Space
- West Facing Garden
- Catchment for Excellent Schools
- Easy Access to New Malden Price £775,000

A mixture of original features and clever design twists provides visually appealing rooms throughout this home and brings plenty of personality in. The arrangement downstairs of a through reception and kitchen/breakfast room allows flow and light to pass through, enhancing the feeling of airiness and togetherness - with views of the garden, day-to-day family life and activities inside and out can be thoroughly enjoyed. Upstairs is just as comfortable and appealing with three double bedrooms, a dedicated study area and an impressive, recently fitted family bathroom with freestanding bath and shower as well as an inspiring ensuite with luxurious shower. This home is a short cycle from the majestic open spaces of Richmond Park and Wimbledon Common. In the catchment for highly desirable primary schools. Nearby secondary schools include Coombe Girls, Coombe Boys, and various highly sought-after grammar, private and faith schools. Council Tax band E and EPC