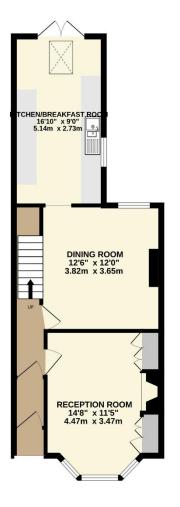

## **Elm Road New Malden KT3**

- Three Bedroom Period House
- Free Flowing Open Plan Living Space
- West Facing Garden
- Catchment for Excellent Schools
- Easy Access to New Malden Price £775,000

A mixture of original features and clever design twists provides visually appealing rooms throughout this home and brings plenty of personality in. The arrangement downstairs of a through reception and kitchen/breakfast room allows flow and light to pass through, enhancing the feeling of airiness and togetherness - with views of the garden, day-to-day family life and activities inside and out can be thoroughly enjoyed. Upstairs is just as comfortable and appealing with three double bedrooms, a dedicated study area and an impressive, recently fitted family bathroom with freestanding bath and shower as well as an inspiring ensuite with luxurious shower. This home is a short cycle from the majestic open spaces of Richmond Park and Wimbledon Common. In the catchment for highly desirable primary schools. Nearby secondary schools include Coombe Girls, Coombe Boys, and various highly sought-after grammar, private and faith schools. Council Tax band E and EPC

## TOTAL FLOOR AREA: 1347 sq.ft. (125.1 sq.m.) approx.

Whilst every attempt has been made to ensure the accuracy of the floorpian contained here, measurements of doors, windows, rooms and any other tense are approximate and no responsibility is taken for any error, omission or mis-statement. This plan is for illustrative purposes only and should be used as such by any prospective purchaser. The services, systems and appliances shown have not been tested and no guarantee as to their operationly or efficiency can be given.