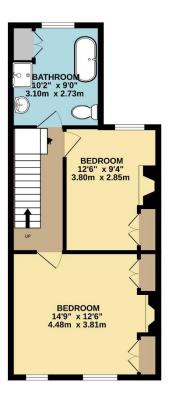

## **Elm Road New Malden KT3**

- Three Bedroom Period House
- Free Flowing Open Plan Living Space
- West Facing Garden
- Catchment for Excellent Schools
- Easy Access to New Malden Price £775,000

A mixture of original features and clever design twists provides visually appealing rooms throughout this home and brings plenty of personality in. The arrangement downstairs of a through reception and kitchen/breakfast room allows flow and light to pass through, enhancing the feeling of airiness and togetherness - with views of the garden, day-to-day family life and activities inside and out can be thoroughly enjoyed. Upstairs is just as comfortable and appealing with three double bedrooms, a dedicated study area and an impressive, recently fitted family bathroom with freestanding bath and shower as well as an inspiring ensuite with luxurious shower. This home is a short cycle from the majestic open spaces of Richmond Park and Wimbledon Common. In the catchment for highly desirable primary schools. Nearby secondary schools include Coombe Girls, Coombe Boys, and various highly sought-after grammar, private and faith schools. Council Tax band E and EPC

## TOTAL FLOOR AREA: 1347 sq.ft. (125.1 sq.m.) approx.

Whilst every attempt has been made to ensure the accuracy of the floorpian contained here, measurements of doors, windows, rooms and any other tense are approximate and no responsibility is taken for any error, omission or mis-statement. This plan is for illustrative purposes only and should be used as such by any prospective purchaser. The services, systems and appliances shown have not been tested and no guarantee as to their operationly or efficiency can be given.