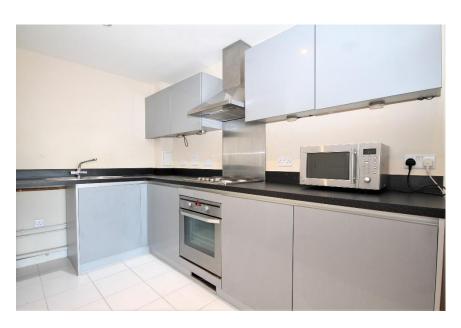

## Price £1,650 pcm

This lovely one bedroom apartment offers excellent storage, and comprises a good size living area, a large double bedroom, a modern fitted kitchen and bathroom, and has a good size utility cupboard. This property also benefits from a balcony, and has private residents parking located in a secure underground car park. This development is located close to local amenities; Haydons Road station is just a short walk away with strong transport links nearby. This property is available towards the end of May and unfurnished. Security Deposit £1,903 (based on the asking price) Council tax band C. EPC Rating C.