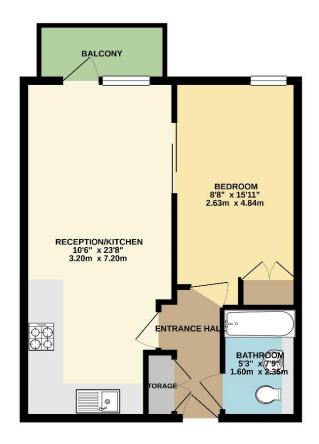

## GROUND FLOOR 453 sq.ft. (42.0 sq.m.) approx.

TOTAL FLOOR AREA: 453 sq.fl. (42.0 sq.m.) approx.
Whilst every attempt his been made to ensure the accuracy of the floorplan contained here, measurements of accuracy and social contained and accuracy of the floor and accuracy of the social and accuracy of the social accuracy