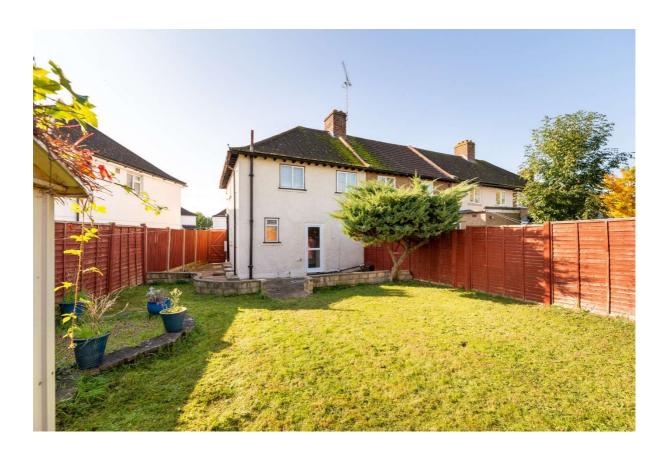

## Price £2,250 pcm

Located at the end of this cul de sac, an end of terrace house which is neutrally presented throughout. The ground floor comprises a living room at the front, a kitchen/breakfast room to the rear as well as a shower room and upstairs there are three bedrooms and a second shower room; the property also has parking to the front for two cars and a lovely rear garden. Located within close proximity of both Kingston and New Malden as well as schools and transport links. The property is available either furnished or unfurnished and available now. Security deposit £2,596 (based on the asking price). Council tax band C. EPC rating D.