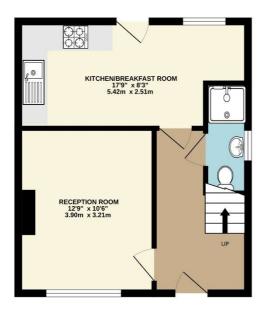

## Price £2,250 pcm

Located at the end of this cul de sac, an end of terrace house which is neutrally presented throughout. The ground floor comprises a living room at the front, a kitchen/breakfast room to the rear as well as a shower room and upstairs there are three bedrooms and a second shower room; the property also has parking to the front for two cars and a lovely rear garden. Located within close proximity of both Kingston and New Malden as well as schools and transport links. The property is available either furnished or unfurnished and available now. Security deposit £2,596 (based on the asking price). Council tax band C. EPC rating D.

GROUND FLOOR 1ST FLOOR

TOTAL FLOOR AREA: 738 sq.ft. (68.6 sq.m.) approx.

Whilst every attempt has been made to ensure the accuracy of the floorplan contained here, measurements of doors, withouter, from set and any other terms are approximate and no responsibility site ties for any error, omission or mis-statement. This plan is for illustrative purposes only and should be used as such by any prospective purchaser. The services, systems and appliances shown have not been tested and no guarantee as to their operability or efficiency can be given.