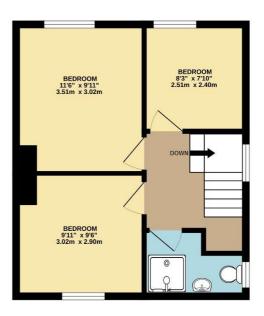

## Price £2,250 pcm

Located at the end of this cul de sac, an end of terrace house which is neutrally presented throughout. The ground floor comprises a living room at the front, a kitchen/breakfast room to the rear as well as a shower room and upstairs there are three bedrooms and a second shower room; the property also has parking to the front for two cars and a lovely rear garden. Located within close proximity of both Kingston and New Malden as well as schools and transport links. The property is available either furnished or unfurnished and available now. Security deposit £2,596 (based on the asking price). Council tax band C. EPC rating D.

GROUND FLOOR 1ST FLOOR

TOTAL FLOOR AREA: 738 sq.ft. (68.6 sq.m.) approx.

Whilst every attempt has been made to ensure the accuracy of the floorplan contained here, measurements of doors, withouter, from set and any other terms are approximate and no responsibility site ties for any error, omission or mis-statement. This plan is for illustrative purposes only and should be used as such by any prospective purchaser. The services, systems and appliances shown have not been tested and no guarantee as to their operability or efficiency can be given.