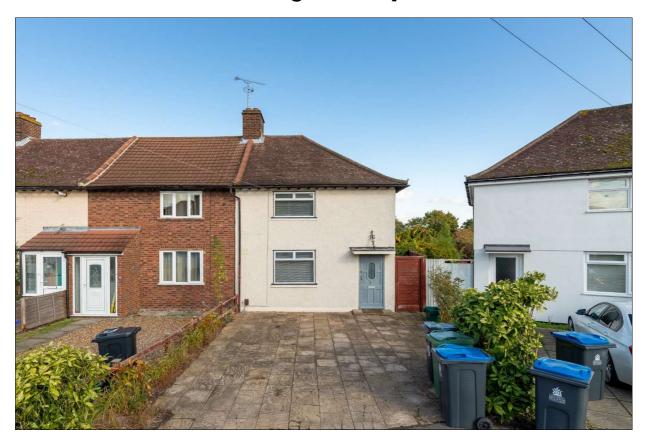

## Fleetwood Road Kingston Upon Thames KT1

- Three Bedroom House
- Parking for Two Cars
- Lovely Rear Garden
- Kitchen/Breakfast Room
- Cul de Sac Location
- Available Now

## Price £2,250 pcm

Located at the end of this cul de sac, an end of terrace house which is neutrally presented throughout. The ground floor comprises a living room at the front, a kitchen/breakfast room to the rear as well as a shower room and upstairs there are three bedrooms and a second shower room; the property also has parking to the front for two cars and a lovely rear garden. Located within close proximity of both Kingston and New Malden as well as schools and transport links. The property is available either furnished or unfurnished and available now. Security deposit £2,596 (based on the asking price). Council tax band C. EPC rating D.