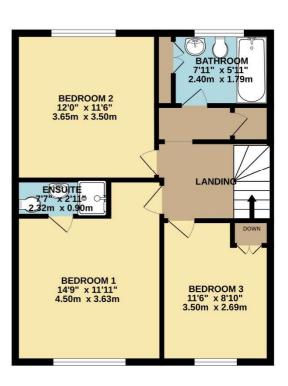

TOTAL FLOOR AREA: 1306 sq.ft. (121.3 sq.m.) approx.

Whilst every attempt has been made to ensure the accuracy of the floorpian contained here, measurements of doors, windows, rooms and any other items are approximate and no responsibility is taken for any error, omission or mis-statement. This plan is for illustrative purposes only and should be used as such by approspective purchaser. The services, systems and appliances shown have not been tested and no guarantee as to their operability or efficiency can be given.

Made with Metropix €2025