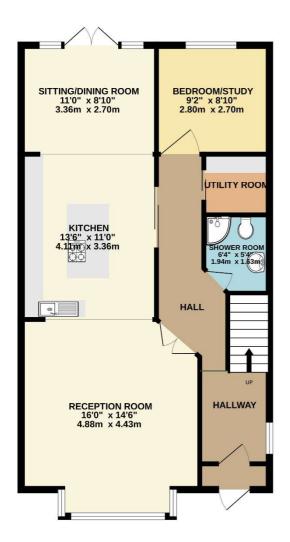

TOTAL FLOOR AREA: 1306 sq.ft. (121.3 sq.m.) approx.

Whilst every attempt has been made to ensure the accuracy of the floorpian contained here, measurements of doors, windows, rooms and any other items are approximate and no responsibility is taken for any error, omission or mis-statement. This plan is for illustrative purposes only and should be used as such by approspective purchaser. The services, systems and appliances shown have not been tested and no guarantee as to their operability or efficiency can be given.

Made with Metropix €2025