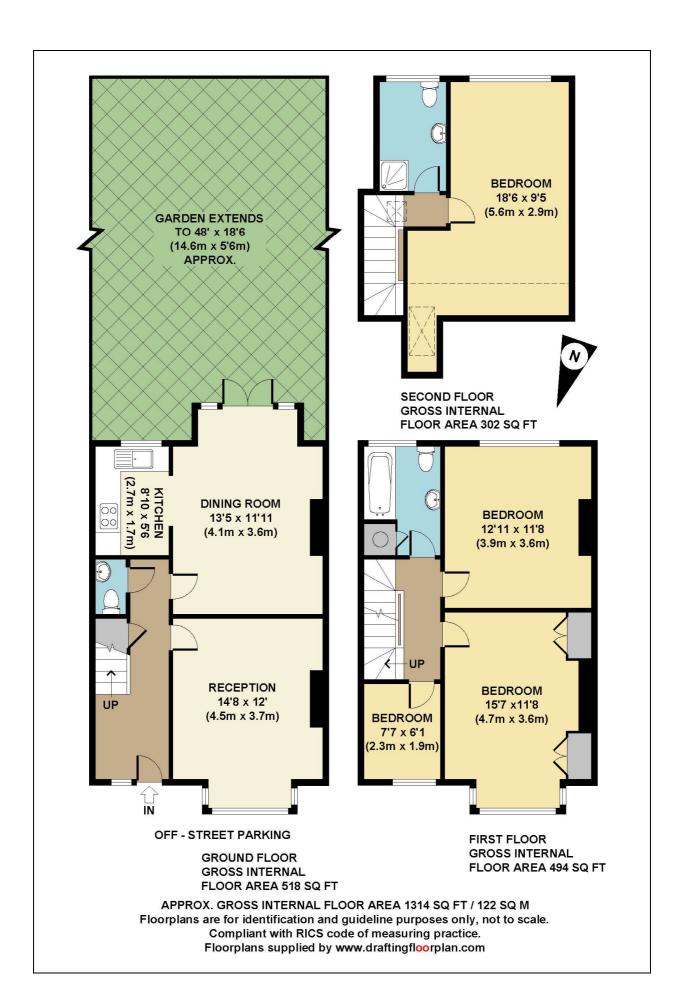

## **Coombe Gardens New Malden KT3**

- Four Bedroom Family Home
- Front Reception and Open Plan Kitchen Diner
- Two Bathrooms and Downstairs Cloakroom
- Off-Street Parking To Front

## Price £2,940 pcm

A good size and well-presented period property located in a prime position, walking distance of New Malden High Street and Train Station and within the catchment of Burlington School. There are four bedrooms, two bathrooms and two reception rooms with the one at the rear being open to the fitted kitchen and leading out to the private garden; there is also off-street parking at the front of the house for two vehicles. The property is unfurnished and available mid-May onwards. Security deposit £3,392 (based on the asking price). Council tax band D. EPC Rating D.