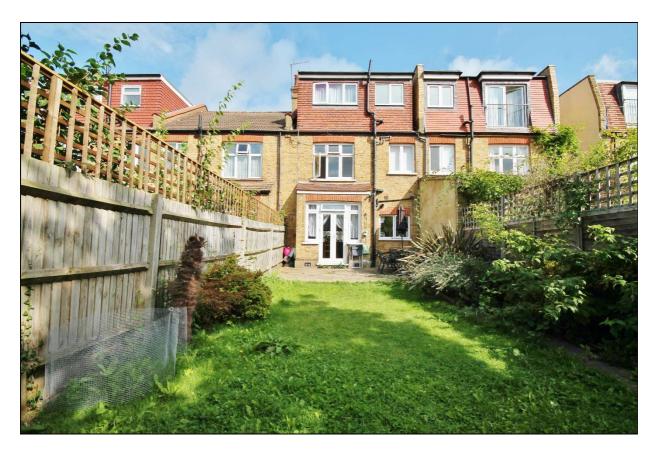

## Price £2,940 pcm

A good size and well-presented period property located in a prime position, walking distance of New Malden High Street and Train Station and within the catchment of Burlington School. There are four bedrooms, two bathrooms and two reception rooms with the one at the rear being open to the fitted kitchen and leading out to the private garden; there is also off-street parking at the front of the house for two vehicles. The property is unfurnished and available mid-May onwards. Security deposit £3,392 (based on the asking price). Council tax band D. EPC Rating D.