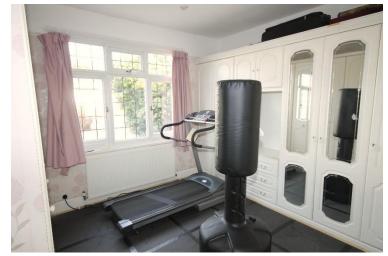

## Price £1,175,000

A deceptively large, detached, Chalet style Bungalow with accommodation over two floors. The property will benefit from some further modernisation; however, it is liveable and provides a blank canvas to personalise. There is a generous hallway with wooden flooring, a very grand, double reception room suitable for families, which could be used as a formal living/dining area; this room also has a feature fireplace and patio doors leading out to a large, decked area, the whole width of the property and a further lawn. There is a study, utility cupboard, plus four double bedrooms and two shower rooms on the ground floor. One of the bedrooms has patio doors leading out to the South facing garden. The kitchen is large and light with adaptable living/dining space; with access to the decking area. On the first floor there are two bright and spacious bedrooms with eaves storage, plus a family bathroom. This property is sitting on a large plot of land with abundant parking at the front and an integral garage; providing endless opportunities for buyers who are looking for flexible accommodation. The property must be seen to be appreciated. This location is desirable as it is situated on a quiet road within walking distance of the Green Lane Recreation Ground, the Hogsmill River and good local transport links. In addition, it is within the catchment area for reputable schools. Extension potential (STPP). NO ONWARD CHAIN. Council Tax Band G. EPC Rating C.