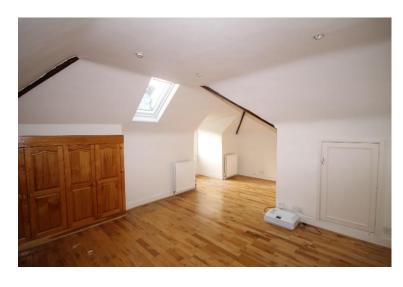

## Price £1,175,000

A deceptively large, detached, Chalet style Bungalow with accommodation over two floors. The property will benefit from some further modernisation; however, it is liveable and provides a blank canvas to personalise. There is a generous hallway with wooden flooring, a very grand, double reception room suitable for families, which could be used as a formal living/dining area; this room also has a feature fireplace and patio doors leading out to a large, decked area, the whole width of the property and a further lawn. There is a study, utility cupboard, plus four double bedrooms and two shower rooms on the ground floor. One of the bedrooms has patio doors leading out to the South facing garden. The kitchen is large and light with adaptable living/dining space; with access to the decking area. On the first floor there are two bright and spacious bedrooms with eaves storage, plus a family bathroom. This property is sitting on a large plot of land with abundant parking at the front and an integral garage; providing endless opportunities for buyers who are looking for flexible accommodation. The property must be seen to be appreciated. This location is desirable as it is situated on a quiet road within walking distance of the Green Lane Recreation Ground, the Hogsmill River and good local transport links. In addition, it is within the catchment area for reputable schools. Extension potential (STPP). NO ONWARD CHAIN. Council Tax Band G. EPC Rating C.