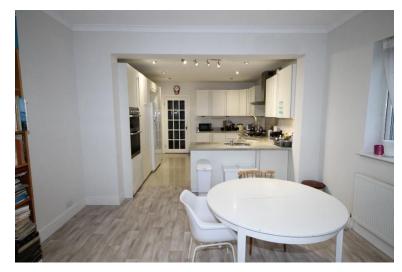

## Price £1,175,000

A deceptively large, detached, Chalet style Bungalow with accommodation over two floors. The property will benefit from some further modernisation; however, it is liveable and provides a blank canvas to personalise. There is a generous hallway with wooden flooring, a very grand, double reception room suitable for families, which could be used as a formal living/dining area; this room also has a feature fireplace and patio doors leading out to a large, decked area, the whole width of the property and a further lawn. There is a study, utility cupboard, plus four double bedrooms and two shower rooms on the ground floor. One of the bedrooms has patio doors leading out to the South facing garden. The kitchen is large and light with adaptable living/dining space; with access to the decking area. On the first floor there are two bright and spacious bedrooms with eaves storage, plus a family bathroom. This property is sitting on a large plot of land with abundant parking at the front and an integral garage; providing endless opportunities for buyers who are looking for flexible accommodation. The property must be seen to be appreciated. This location is desirable as it is situated on a quiet road within walking distance of the Green Lane Recreation Ground, the Hogsmill River and good local transport links. In addition, it is within the catchment area for reputable schools. Extension potential (STPP). NO ONWARD CHAIN. Council Tax Band G. EPC Rating C.