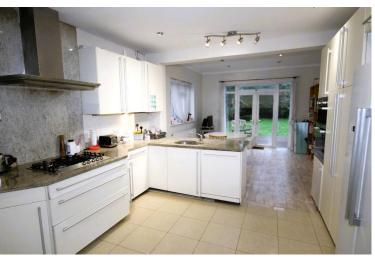

## Price £1,175,000

A deceptively large, detached, Chalet style Bungalow with accommodation over two floors. The property will benefit from some further modernisation; however, it is liveable and provides a blank canvas to personalise. There is a generous hallway with wooden flooring, a very grand, double reception room suitable for families, which could be used as a formal living/dining area; this room also has a feature fireplace and patio doors leading out to a large, decked area, the whole width of the property and a further lawn. There is a study, utility cupboard, plus four double bedrooms and two shower rooms on the ground floor. One of the bedrooms has patio doors leading out to the South facing garden. The kitchen is large and light with adaptable living/dining space; with access to the decking area. On the first floor there are two bright and spacious bedrooms with eaves storage, plus a family bathroom. This property is sitting on a large plot of land with abundant parking at the front and an integral garage; providing endless opportunities for buyers who are looking for flexible accommodation. The property must be seen to be appreciated. This location is desirable as it is situated on a quiet road within walking distance of the Green Lane Recreation Ground, the Hogsmill River and good local transport links. In addition, it is within the catchment area for reputable schools. Extension potential (STPP). NO ONWARD CHAIN. Council Tax Band G. EPC Rating C.