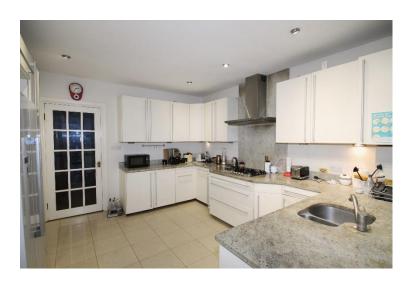

## Price £1,175,000

A deceptively large, detached, Chalet style Bungalow with accommodation over two floors. The property will benefit from some further modernisation; however, it is liveable and provides a blank canvas to personalise. There is a generous hallway with wooden flooring, a very grand, double reception room suitable for families, which could be used as a formal living/dining area; this room also has a feature fireplace and patio doors leading out to a large, decked area, the whole width of the property and a further lawn. There is a study, utility cupboard, plus four double bedrooms and two shower rooms on the ground floor. One of the bedrooms has patio doors leading out to the South facing garden. The kitchen is large and light with adaptable living/dining space; with access to the decking area. On the first floor there are two bright and spacious bedrooms with eaves storage, plus a family bathroom. This property is sitting on a large plot of land with abundant parking at the front and an integral garage; providing endless opportunities for buyers who are looking for flexible accommodation. The property must be seen to be appreciated. This location is desirable as it is situated on a quiet road within walking distance of the Green Lane Recreation Ground, the Hogsmill River and good local transport links. In addition, it is within the catchment area for reputable schools. Extension potential (STPP). NO ONWARD CHAIN. Council Tax Band G. EPC Rating C.