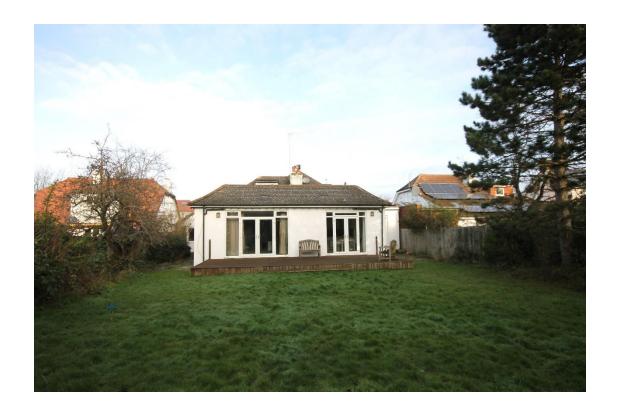

## Price £1,175,000

A deceptively large, detached, Chalet style Bungalow with accommodation over two floors. The property will benefit from some further modernisation; however, it is liveable and provides a blank canvas to personalise. There is a generous hallway with wooden flooring, a very grand, double reception room suitable for families, which could be used as a formal living/dining area; this room also has a feature fireplace and patio doors leading out to a large, decked area, the whole width of the property and a further lawn. There is a study, utility cupboard, plus four double bedrooms and two shower rooms on the ground floor. One of the bedrooms has patio doors leading out to the South facing garden. The kitchen is large and light with adaptable living/dining space; with access to the decking area. On the first floor there are two bright and spacious bedrooms with eaves storage, plus a family bathroom. This property is sitting on a large plot of land with abundant parking at the front and an integral garage; providing endless opportunities for buyers who are looking for flexible accommodation. The property must be seen to be appreciated. This location is desirable as it is situated on a quiet road within walking distance of the Green Lane Recreation Ground, the Hogsmill River and good local transport links. In addition, it is within the catchment area for reputable schools. Extension potential (STPP). NO ONWARD CHAIN. Council Tax Band G. EPC Rating C.