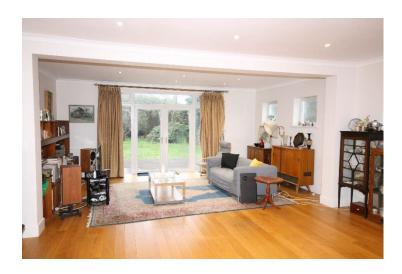

## Price £1,175,000

A deceptively large, detached, Chalet style Bungalow with accommodation over two floors. The property will benefit from some further modernisation; however, it is liveable and provides a blank canvas to personalise. There is a generous hallway with wooden flooring, a very grand, double reception room suitable for families, which could be used as a formal living/dining area; this room also has a feature fireplace and patio doors leading out to a large, decked area, the whole width of the property and a further lawn. There is a study, utility cupboard, plus four double bedrooms and two shower rooms on the ground floor. One of the bedrooms has patio doors leading out to the South facing garden. The kitchen is large and light with adaptable living/dining space; with access to the decking area. On the first floor there are two bright and spacious bedrooms with eaves storage, plus a family bathroom. This property is sitting on a large plot of land with abundant parking at the front and an integral garage; providing endless opportunities for buyers who are looking for flexible accommodation. The property must be seen to be appreciated. This location is desirable as it is situated on a quiet road within walking distance of the Green Lane Recreation Ground, the Hogsmill River and good local transport links. In addition, it is within the catchment area for reputable schools. Extension potential (STPP). NO ONWARD CHAIN. Council Tax Band G. EPC Rating C.