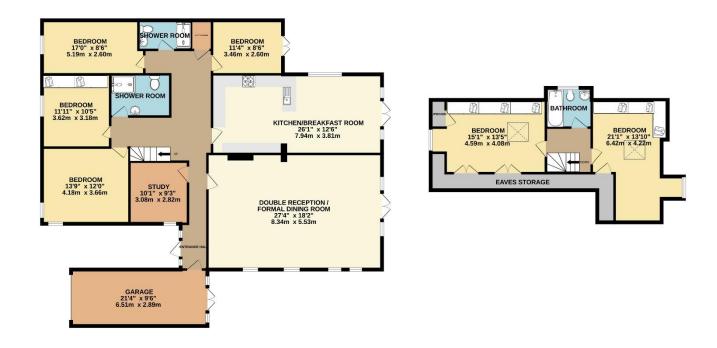

GROUND FLOOR 1ST FLOOR

TOTAL FLOOR AREA: 2650sq.ft. (246.2 sq.m.) approx.

Whist every attempt has been made to ensure the accuracy of the floorplan contained here, measurements of doors, windows, rooms and any other terms are approximate and no responsibility is taken for any error, omission or mis-statement. This plan is for illustratine purposes only and should be used as such by any prospective purchaser. The services, systems and appliances shown have not been tested and no guarantee as to their operability or efficiency can be given.