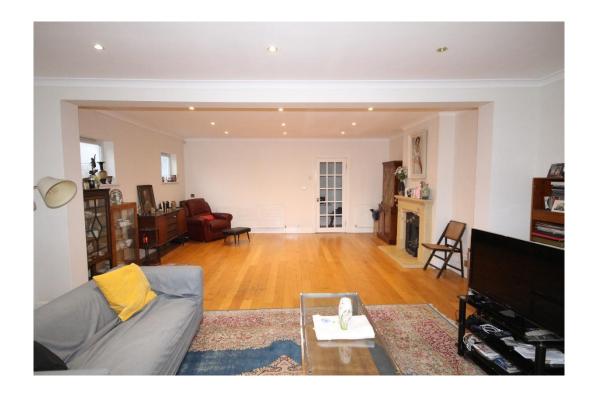

## Price £1,175,000

A deceptively large, detached, Chalet style Bungalow with accommodation over two floors. The property will benefit from some further modernisation; however, it is liveable and provides a blank canvas to personalise. There is a generous hallway with wooden flooring, a very grand, double reception room suitable for families, which could be used as a formal living/dining area; this room also has a feature fireplace and patio doors leading out to a large, decked area, the whole width of the property and a further lawn. There is a study, utility cupboard, plus four double bedrooms and two shower rooms on the ground floor. One of the bedrooms has patio doors leading out to the South facing garden. The kitchen is large and light with adaptable living/dining space; with access to the decking area. On the first floor there are two bright and spacious bedrooms with eaves storage, plus a family bathroom. This property is sitting on a large plot of land with abundant parking at the front and an integral garage; providing endless opportunities for buyers who are looking for flexible accommodation. The property must be seen to be appreciated. This location is desirable as it is situated on a quiet road within walking distance of the Green Lane Recreation Ground, the Hogsmill River and good local transport links. In addition, it is within the catchment area for reputable schools. Extension potential (STPP). NO ONWARD CHAIN. Council Tax Band G. EPC Rating C.