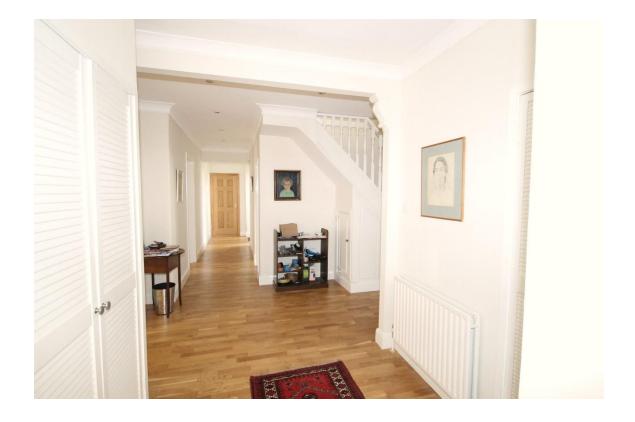

## Price £1,175,000

A deceptively large, detached, Chalet style Bungalow with accommodation over two floors. The property will benefit from some further modernisation; however, it is liveable and provides a blank canvas to personalise. There is a generous hallway with wooden flooring, a very grand, double reception room suitable for families, which could be used as a formal living/dining area; this room also has a feature fireplace and patio doors leading out to a large, decked area, the whole width of the property and a further lawn. There is a study, utility cupboard, plus four double bedrooms and two shower rooms on the ground floor. One of the bedrooms has patio doors leading out to the South facing garden. The kitchen is large and light with adaptable living/dining space; with access to the decking area. On the first floor there are two bright and spacious bedrooms with eaves storage, plus a family bathroom. This property is sitting on a large plot of land with abundant parking at the front and an integral garage; providing endless opportunities for buyers who are looking for flexible accommodation. The property must be seen to be appreciated. This location is desirable as it is situated on a quiet road within walking distance of the Green Lane Recreation Ground, the Hogsmill River and good local transport links. In addition, it is within the catchment area for reputable schools. Extension potential (STPP). NO ONWARD CHAIN. Council Tax Band G. EPC Rating C.