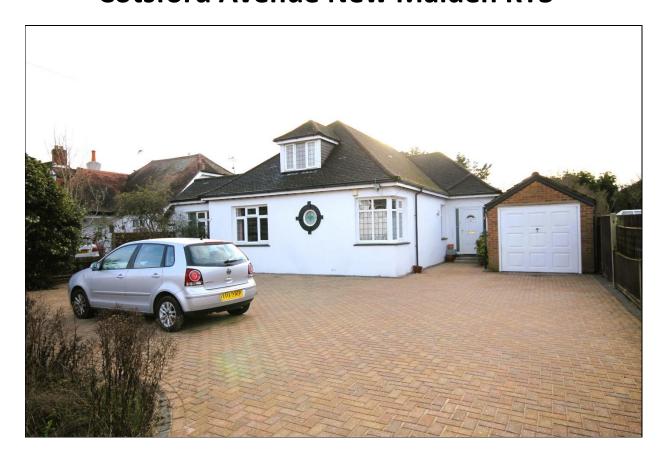

## Cotsford Avenue New Malden KT3

- Six Bedrooms
- A Very Grand and Spacious Double Reception Room
- Study
- Desirable Location
- NO ONWARD CHAIN
- Off Street Parking for Multiple Cars, Plus Garage
- In need of some modernisation

## Price £1,175,000

A deceptively large, detached, Chalet style Bungalow with accommodation over two floors. The property will benefit from some further modernisation; however, it is liveable and provides a blank canvas to personalise. There is a generous hallway with wooden flooring, a very grand, double reception room suitable for families, which could be used as a formal living/dining area; this room also has a feature fireplace and patio doors leading out to a large, decked area, the whole width of the property and a further lawn. There is a study, utility cupboard, plus four double bedrooms and two shower rooms on the ground floor. One of the bedrooms has patio doors leading out to the South facing garden. The kitchen is large and light with adaptable living/dining space; with access to the decking area. On the first floor there are two bright and spacious bedrooms with eaves storage, plus a family bathroom. This property is sitting on a large plot of land with abundant parking at the front and an integral garage; providing endless opportunities for buyers who are looking for flexible accommodation. The property must be seen to be appreciated. This location is desirable as it is situated on a quiet road within walking distance of the Green Lane Recreation Ground, the Hogsmill River and good local transport links. In addition, it is within the catchment area for reputable schools. Extension potential (STPP). NO ONWARD CHAIN. Council Tax Band G. EPC Rating C.