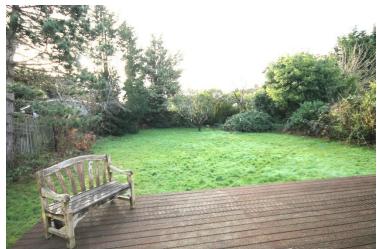

## Price £1,175,000

A deceptively large, detached, Chalet style Bungalow with accommodation over two floors. The property will benefit from some further modernisation; however, it is liveable and provides a blank canvas to personalise. There is a generous hallway with wooden flooring, a very grand, double reception room suitable for families, which could be used as a formal living/dining area; this room also has a feature fireplace and patio doors leading out to a large, decked area, the whole width of the property and a further lawn. There is a study, utility cupboard, plus four double bedrooms and two shower rooms on the ground floor. One of the bedrooms has patio doors leading out to the South facing garden. The kitchen is large and light with adaptable living/dining space; with access to the decking area. On the first floor there are two bright and spacious bedrooms with eaves storage, plus a family bathroom. This property is sitting on a large plot of land with abundant parking at the front and an integral garage; providing endless opportunities for buyers who are looking for flexible accommodation. The property must be seen to be appreciated. This location is desirable as it is situated on a quiet road within walking distance of the Green Lane Recreation Ground, the Hogsmill River and good local transport links. In addition, it is within the catchment area for reputable schools. Extension potential (STPP). NO ONWARD CHAIN. Council Tax Band G. EPC Rating C.