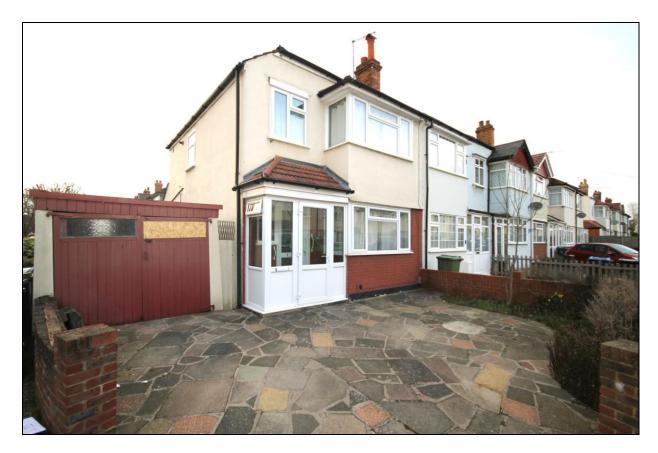

## **Tadworth Avenue New Malden KT3**

- End of Terrace House
- Three Bedrooms
- Garage
- Off Street Parking
- Popular "Homezone" Location
- Close to the High Street and Excellent Schools

## Price £675,000

As our lifestyles change and families grow, so could this house. Presently laid out with a double reception room and galley style, modern fitted kitchen, garage, three bedrooms and a family bathroom; the property could be extended (STPP), to give a double storey extension to the side where the garage is situated, making the house double fronted. The West facing garden provides an enviable outdoor space for family or friends to gather to watch the sun going down on a warm summer evening. In addition, there is plenty of off street parking where an Electric Charging point could be installed if necessary. Located in the area known as the "Home Zone" which is designed primarily to meet the needs of pedestrians, cyclists, children and residents and where the speeds and dominance of cars is reduced. Ideally situated for the daily conveniences of the High Street, Station or the well respected Burlington Road Schools; grab a coffee at one of the many cafes or take a walk or cycle to Wimbledon Common or Richmond Park, this makes the property highly appealing to families. Council Tax Band E. EPC rating D