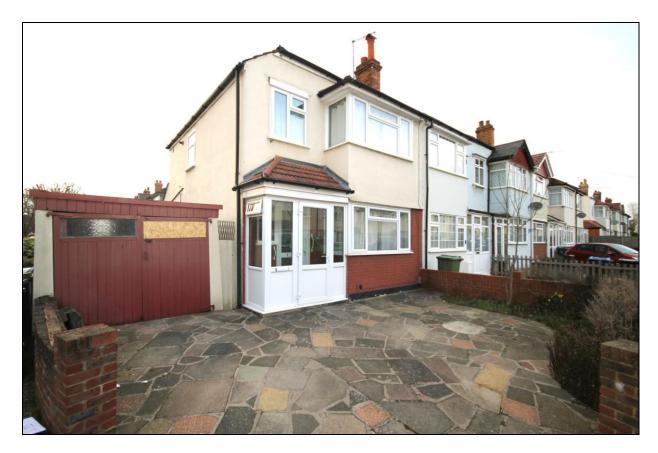

## **Tadworth Avenue New Malden KT3**

- End of Terrace House
- Three Bedrooms
- Garage
- Off Street Parking
- Popular "Homezone" Location
- Close to the High Street and Excellent Schools

## Price £695,000

As our lifestyles change and families grow, so could this house. Presently laid out with a double reception room and galley style, modern fitted kitchen, garage, three bedrooms and a family bathroom; the property could be extended (STPP), to give a double storey extension to the side where the garage is situated, making the house double fronted. The West facing garden provides an enviable outdoor space for family or friends to gather to watch the sun going down on a warm summer evening. In addition, there is plenty of off street parking where an Electric Charging point could be installed if necessary. Located in the area known as the "Home Zone" which is designed primarily to meet the needs of pedestrians, cyclists, children and residents and where the speeds and dominance of cars is reduced. Ideally situated for the daily conveniences of the High Street, Station or the well respected Burlington Road Schools; grab a coffee at one of the many cafes or take a walk or cycle to Wimbledon Common or Richmond Park, this makes the property highly appealing to families. Council Tax Band E. EPC rating D