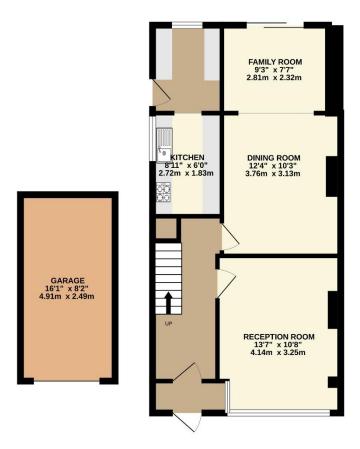

1ST FLOOR 398 sq.ft. (37.0 sq.m.) approx.

TOTAL FLOOR AREA: 1061 sq.ft. (98.6 sq.m.) approx.

Whilst every attempt has been made to ensure the accuracy of the floorplan contained here, measurements of doors, windows, rooms and any other terms are approximate and no responsibility is taken for any error, omission or mis-statement. This plan is for littlextraive purposes only and should be used as such by any prospective purchaser. The services, systems and appliances shown have not been tested and no guarantee as to their operability or efficiency can be given.

Made with Metropix ©2025