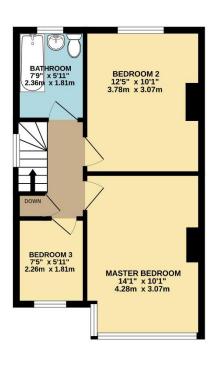

1ST FLOOR 398 sq.ft. (37.0 sq.m.) approx.

TOTAL FLOOR AREA: 1061 sq.ft. (98.6 sq.m.) approx.

Whilst every attempt has been made to ensure the accuracy of the floorplan contained here, measurements of doors, windows, rooms and any other terms are approximate and no responsibility is taken for any error, omission or mis-statement. This plan is for littlextraive purposes only and should be used as such by any prospective purchaser. The services, systems and appliances shown have not been tested and no guarantee as to their operability or efficiency can be given.

Made with Metropix ©2025