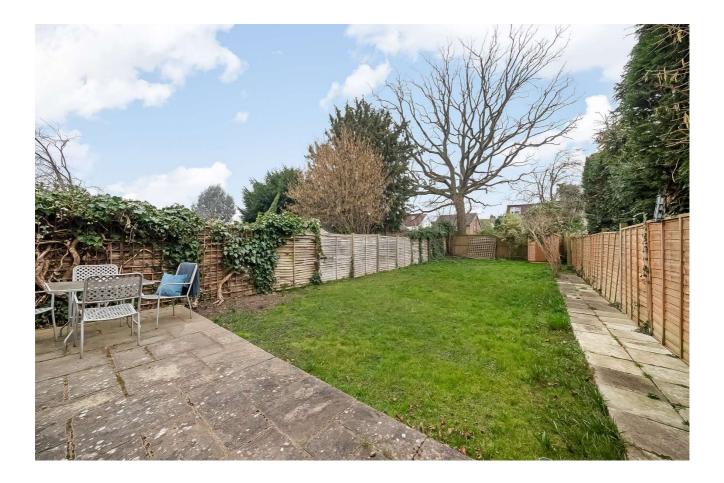

## Price £1,200,000

An aesthetically pleasing house with many period features including the outside façade, cornicing and fireplaces. The property benefits from an extended, family-friendly and versatile layout with an ideal combination of formal and informal areas enhancing the overall functionality. This truly adaptable layout provides many free-flowing areas, allowing you to transform these spaces into your favourite places in the way that suits your lifestyle and family best. This includes two interconnecting reception rooms, with access to the patio area to the side of the house, a kitchen/breakfast room, boot room - with additional access to the garden, shower room and further office space. The light filled master bedroom exudes grandeur with high ceilings, space for a Super King bed and has built in wardrobes. There are two further double bedrooms and a family bathroom. On the second floor there is a further double bedroom with pretty, sloping ceilings and eaves storage. Located in the popular 'Groves Area' of New Malden, which has a strong community feel, a monthly farmers' market, shops, pubs and cafes. This home is also close to 'The Beeline Way' linking New Malden to Raynes Park, Wimbledon Common and Richmond Park. EPC E. Council Tax Band Band G.