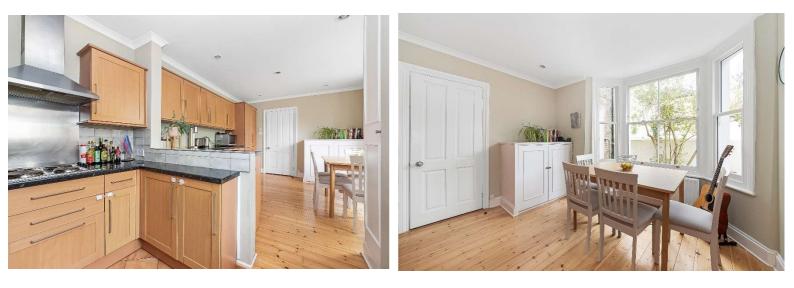

## Price £1,200,000

An aesthetically pleasing house with many period features including the outside façade, cornicing and fireplaces. The property benefits from an extended, family-friendly and versatile layout with an ideal combination of formal and informal areas enhancing the overall functionality. This truly adaptable layout provides many free-flowing areas, allowing you to transform these spaces into your favourite places in the way that suits your lifestyle and family best. This includes two interconnecting reception rooms, with access to the patio area to the side of the house, a kitchen/breakfast room, boot room - with additional access to the garden, shower room and further office space. The light filled master bedroom exudes grandeur with high ceilings, space for a Super King bed and has built in wardrobes. There are two further double bedrooms and a family bathroom. On the second floor there is a further double bedroom with pretty, sloping ceilings and eaves storage. Located in the popular 'Groves Area' of New Malden, which has a strong community feel, a monthly farmers' market, shops, pubs and cafes. This home is also close to 'The Beeline Way' linking New Malden to Raynes Park, Wimbledon Common and Richmond Park. EPC E. Council Tax Band Band G.