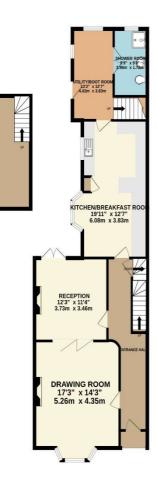

Groves Residential (UK) Ltd Registered in England & Wales company number 816 2455 Vat no: 996646252.

BASEMENT S8 sq.l. (9.1 sq.m.) doores.

GROUND FLOOR 813 sq.h. (84.8 sq.m.) aaprox.

1ST FLOOR 867 sq.R. (80.6 sq.m.) approx.

STUDY/OFFICE 13'2" x 12'1" 4.02m x 3.69m

2ND FLOOR 258 sq.8. (23.8 sq.m.) approx.

## TOTAL FLOOR AREA : 2134 sq.ft. (198.3 sq.m.) approx. Whilst every attempt has been made to ensure the accuracy of the foorplan contained here, measurements of doors, windows, rooms and any other items are approximate and no responsibility is taken for any erorr, omission or miss attement. This plan is for illustrative purposes only and should be used as such by any prospective purchaser. The services, systems and appliances shown have not been tested and no guarantee as to their operability or efficiency can be given. Made with Metropix ©2024