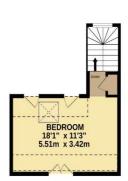

Groves Residential (UK) Ltd Registered in England & Wales company number 816 2455 Vat no: 996646252.

BASEMENT S8 sq.l. (9.1 sq.m.) doores.

GROUND FLOOR 813 sq.h. (84.8 sq.m.) aaprox.

1ST FLOOR 867 sq.R. (80.6 sq.m.) approx.

STUDY/OFFICE 13'2" x 12'1" 4.02m x 3.69m

2ND FLOOR 258 sq.8. (23.8 sq.m.) approx.

## TOTAL FLOOR AREA : 2134 sq.ft. (198.3 sq.m.) approx. Whilst every attempt has been made to ensure the accuracy of the foorplan contained here, measurements of doors, windows, rooms and any other items are approximate and no responsibility is taken for any erorr, omission or miss attement. This plan is for illustrative purposes only and should be used as such by any prospective purchaser. The services, systems and appliances shown have not been tested and no guarantee as to their operability or efficiency can be given. Made with Metropix ©2024