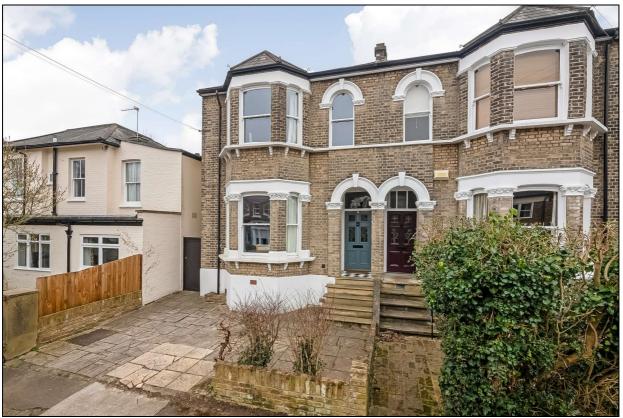

## **Chestnut Grove New Malden KT3**

- Impressive Five Bedroom Period House
- Many Original Features
- Versatile Living Space
- South Facing Garden
- Off Street Parking
- Close to Excellent Schools

## Price £1,200,000

An aesthetically pleasing house with many period features including the outside façade, cornicing and fireplaces. The property benefits from an extended, family-friendly and versatile layout with an ideal combination of formal and informal areas enhancing the overall functionality. This truly adaptable layout provides many free-flowing areas, allowing you to transform these spaces into your favourite places in the way that suits your lifestyle and family best. This includes two interconnecting reception rooms, with access to the patio area to the side of the house, a kitchen/breakfast room, boot room - with additional access to the garden, shower room and further office space. The light filled master bedroom exudes grandeur with high ceilings, space for a Super King bed and has built in wardrobes. There are two further double bedrooms and a family bathroom. On the second floor there is a further double bedroom with pretty, sloping ceilings and eaves storage. Located in the popular 'Groves Area' of New Malden, which has a strong community feel, a monthly farmers' market, shops, pubs and cafes. This home is also close to 'The Beeline Way' linking New Malden to Raynes Park, Wimbledon Common and Richmond Park. EPC E. Council Tax Band Band G.