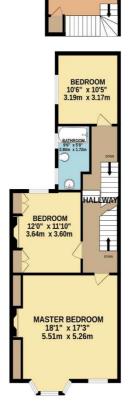

Groves Residential (UK) Ltd Registered in England & Wales company number 816 2455 Vat no: 996646252.

BASEMENT S8 sq.l. (9.1 sq.m.) doores.

GROUND FLOOR 813 sq.h. (84.8 sq.m.) aaprox.

1ST FLOOR 867 sq.R. (80.6 sq.m.) approx.

STUDY/OFFICE 13'2" x 12'1" 4.02m x 3.69m

2ND FLOOR 258 sq.8. (23.8 sq.m.) approx.

## TOTAL FLOOR AREA : 2134 sq.ft. (198.3 sq.m.) approx. Whilst every attempt has been made to ensure the accuracy of the foorplan contained here, measurements of doors, windows, rooms and any other items are approximate and no responsibility is taken for any erorr, omission or miss attement. This plan is for illustrative purposes only and should be used as such by any prospective purchaser. The services, systems and appliances shown have not been tested and no guarantee as to their operability or efficiency can be given. Made with Metropix ©2024