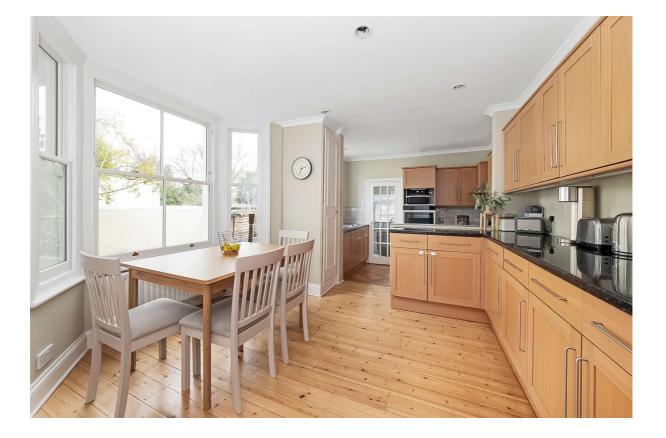

## Price £1,200,000

An aesthetically pleasing house with many period features including the outside façade, cornicing and fireplaces. The property benefits from an extended, family-friendly and versatile layout with an ideal combination of formal and informal areas enhancing the overall functionality. This truly adaptable layout provides many free-flowing areas, allowing you to transform these spaces into your favourite places in the way that suits your lifestyle and family best. This includes two interconnecting reception rooms, with access to the patio area to the side of the house, a kitchen/breakfast room, boot room - with additional access to the garden, shower room and further office space. The light filled master bedroom exudes grandeur with high ceilings, space for a Super King bed and has built in wardrobes. There are two further double bedrooms and a family bathroom. On the second floor there is a further double bedroom with pretty, sloping ceilings and eaves storage. Located in the popular 'Groves Area' of New Malden, which has a strong community feel, a monthly farmers' market, shops, pubs and cafes. This home is also close to 'The Beeline Way' linking New Malden to Raynes Park, Wimbledon Common and Richmond Park. EPC E. Council Tax Band Band G.