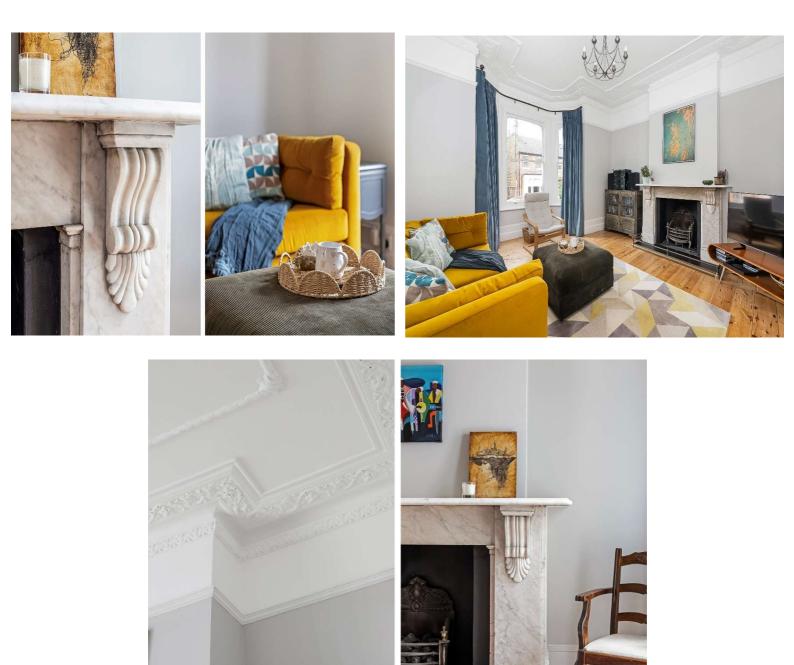

## Price £1,200,000

An aesthetically pleasing house with many period features including the outside façade, cornicing and fireplaces. The property benefits from an extended, family-friendly and versatile layout with an ideal combination of formal and informal areas enhancing the overall functionality. This truly adaptable layout provides many free-flowing areas, allowing you to transform these spaces into your favourite places in the way that suits your lifestyle and family best. This includes two interconnecting reception rooms, with access to the patio area to the side of the house, a kitchen/breakfast room, boot room - with additional access to the garden, shower room and further office space. The light filled master bedroom exudes grandeur with high ceilings, space for a Super King bed and has built in wardrobes. There are two further double bedrooms and a family bathroom. On the second floor there is a further double bedroom with pretty, sloping ceilings and eaves storage. Located in the popular 'Groves Area' of New Malden, which has a strong community feel, a monthly farmers' market, shops, pubs and cafes. This home is also close to 'The Beeline Way' linking New Malden to Raynes Park, Wimbledon Common and Richmond Park. EPC E. Council Tax Band Band G.