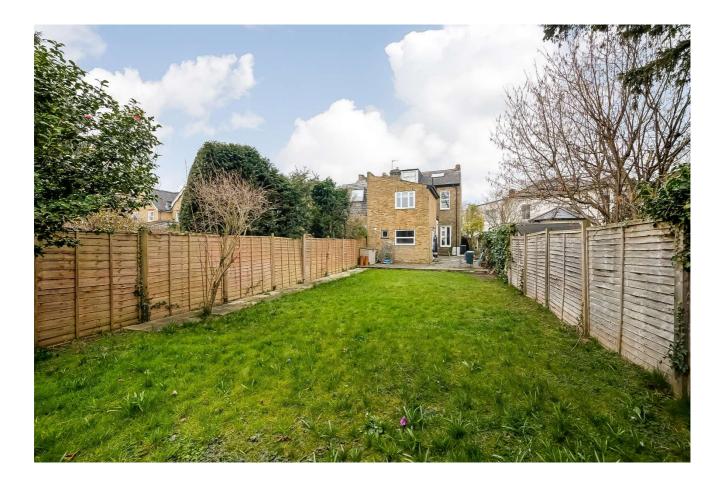

## Price £1,200,000

An aesthetically pleasing house with many period features including the outside façade, cornicing and fireplaces. The property benefits from an extended, family-friendly and versatile layout with an ideal combination of formal and informal areas enhancing the overall functionality. This truly adaptable layout provides many free-flowing areas, allowing you to transform these spaces into your favourite places in the way that suits your lifestyle and family best. This includes two interconnecting reception rooms, with access to the patio area to the side of the house, a kitchen/breakfast room, boot room - with additional access to the garden, shower room and further office space. The light filled master bedroom exudes grandeur with high ceilings, space for a Super King bed and has built in wardrobes. There are two further double bedrooms and a family bathroom. On the second floor there is a further double bedroom with pretty, sloping ceilings and eaves storage. Located in the popular 'Groves Area' of New Malden, which has a strong community feel, a monthly farmers' market, shops, pubs and cafes. This home is also close to 'The Beeline Way' linking New Malden to Raynes Park, Wimbledon Common and Richmond Park. EPC E. Council Tax Band Band G.