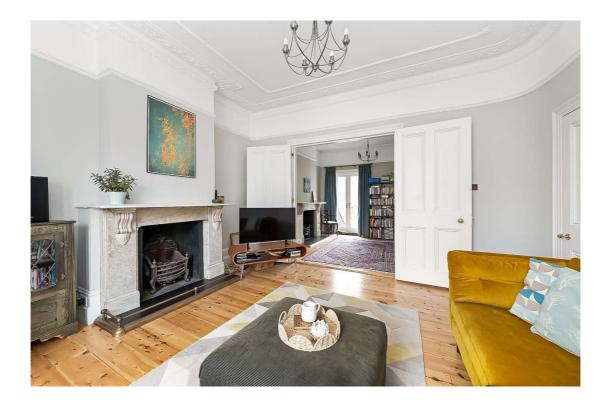

## Price £1,200,000

An aesthetically pleasing house with many period features including the outside façade, cornicing and fireplaces. The property benefits from an extended, family-friendly and versatile layout with an ideal combination of formal and informal areas enhancing the overall functionality. This truly adaptable layout provides many free-flowing areas, allowing you to transform these spaces into your favourite places in the way that suits your lifestyle and family best. This includes two interconnecting reception rooms, with access to the patio area to the side of the house, a kitchen/breakfast room, boot room - with additional access to the garden, shower room and further office space. The light filled master bedroom exudes grandeur with high ceilings, space for a Super King bed and has built in wardrobes. There are two further double bedrooms and a family bathroom. On the second floor there is a further double bedroom with pretty, sloping ceilings and eaves storage. Located in the popular 'Groves Area' of New Malden, which has a strong community feel, a monthly farmers' market, shops, pubs and cafes. This home is also close to 'The Beeline Way' linking New Malden to Raynes Park, Wimbledon Common and Richmond Park. EPC E. Council Tax Band Band G.