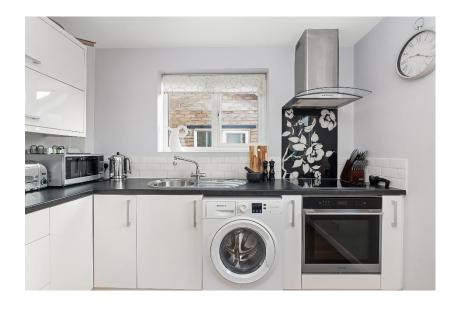

## Price £415,000

A superb, light filled, and generously proportioned modern first-floor maisonette, tastefully decorated throughout. The well-designed living/dining room overlooks the garden, complemented by a fitted kitchen with space for a breakfast table. The property features two large double bedrooms and a modern bathroom. Additional benefits include a West-facing private garden, shared parking, a brand-new boiler and its own separate front door. There is also ample storage including a loft and a garage. Conveniently located with easy access to excellent transport links and schools, this maisonette would make an ideal home for a first time buyer. EPC rating C. Council Tax Band C.