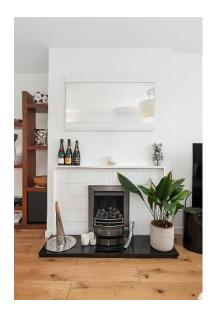

## Price £415,000

A superb, light filled, and generously proportioned modern first-floor maisonette, tastefully decorated throughout. The well-designed living/dining room overlooks the garden, complemented by a fitted kitchen with space for a breakfast table. The property features two large double bedrooms and a modern bathroom. Additional benefits include a West-facing private garden, shared parking, a brand-new boiler and its own separate front door. There is also ample storage including a loft and a garage. Conveniently located with easy access to excellent transport links and schools, this maisonette would make an ideal home for a first time buyer. EPC rating C. Council Tax Band C.