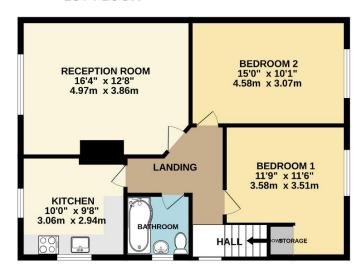

## 1ST FLOOR

TOTAL FLOOR AREA: 719sq.ft. (66.8 sq.m.) approx.

Whilst every attempt has been made to ensure the accuracy of the floorplan contained here, measurements of doors, windows, rooms and any other items are approximate and no responsibility is taken for any error, omission or mis-statement. This plan is for illustrative purposes only and should be used as such by any prospective purchaser. The services, systems and appliances shown have not been tested and no guarantee as to their operability or efficiency can be given.