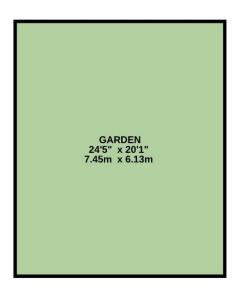

## **GROUND FLOOR**

## 1ST FLOOR

TOTAL FLOOR AREA: 719sq.ft. (66.8 sq.m.) approx.

Whilst every attempt has been made to ensure the accuracy of the floorplan contained here, measurements of doors, windows, rooms and any other items are approximate and no responsibility is taken for any error, omission or mis-statement. This plan is for illustrative purposes only and should be used as such by any prospective purchaser. The services, systems and appliances shown have not been tested and no guarantee as to their operability or efficiency can be given.