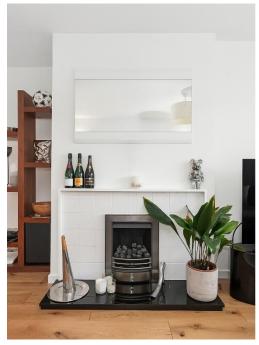

## Price £415,000

A superb, light filled, and generously proportioned modern first-floor maisonette, tastefully decorated throughout. The well-designed living/dining room overlooks the garden, complemented by a fitted kitchen with space for a breakfast table. The property features two large double bedrooms and a modern bathroom. Additional benefits include a West-facing private garden, shared parking, a brand-new boiler and its own separate front door. There is also ample storage including a loft and a garage. Conveniently located with easy access to excellent transport links and schools, this maisonette would make an ideal home for a first time buyer. EPC rating C. Council Tax Band C.