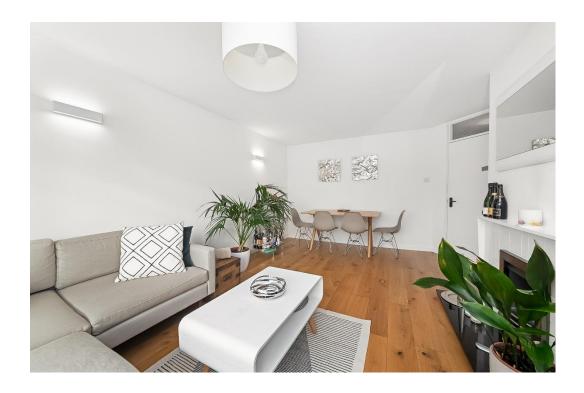

## Price £415,000

A superb, light filled, and generously proportioned modern first-floor maisonette, tastefully decorated throughout. The well-designed living/dining room overlooks the garden, complemented by a fitted kitchen with space for a breakfast table. The property features two large double bedrooms and a modern bathroom. Additional benefits include a West-facing private garden, shared parking, a brand-new boiler and its own separate front door. There is also ample storage including a loft and a garage. Conveniently located with easy access to excellent transport links and schools, this maisonette would make an ideal home for a first time buyer. EPC rating C. Council Tax Band C.