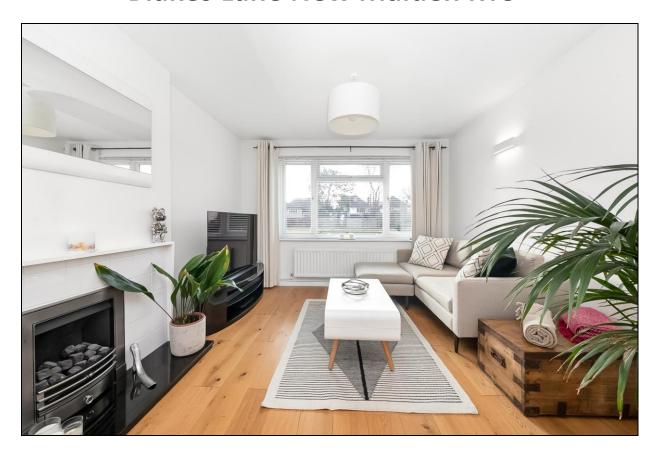

## Price £415,000

A superb, light filled, and generously proportioned modern first-floor maisonette, tastefully decorated throughout. The well-designed living/dining room overlooks the garden, complemented by a fitted kitchen with space for a breakfast table. The property features two large double bedrooms and a modern bathroom. Additional benefits include a West-facing private garden, shared parking, a brand-new boiler and its own separate front door. There is also ample storage including a loft and a garage. Conveniently located with easy access to excellent transport links and schools, this maisonette would make an ideal home for a first time buyer. EPC rating C. Council Tax Band C.