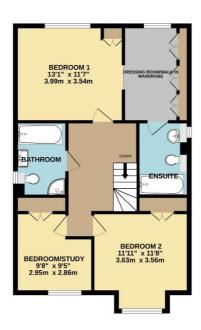

Price £1,125,000

Situated in a tree-lined cul de sac is this well maintained, remarkably spacious modern detached family home that offers versatile layout over three floors, perfect for families and those working from home, although it still offers scope to amend the layout if desired. Off street parking to the front of the property and an easy to maintain garden to the rear add to its appeal. The ground floor has a huge reception room created by the present owners, providing a great entertainment space, a modern fully fitted kitchen, a playroom/snug, W.C and integrated garage. On the first floor there is a master bedroom with walk-in dressing room area and en suite bathroom, a further double bedroom, bedroom/study and family bathroom. On the second floor there are a further two double bedrooms and shower room. The property is conveniently located for the ever popular Coombe Hill Infant and Junior School, numerous private schools on Coombe Hill. In addition there is easy access to Wimbledon Common, local shops and excellent transport links both into London and out to the M25 and beyond. EPC rating C. Council Tax Band G.

## TOTAL FLOOR AREA: 2300 sq.ft. (213.7 sq.m.) approx.

Whilst every attempt has been made to ensure the accuracy of the floorplan contained here, measurements of doors, windows, rooms and any other items are approximate and no responsibility is taken for any error, omission or mis-statement. This plan is for illustrative purposes only and should be used as such by any prospective purchaser. The services, systems and appliances shown have not been tested and no guarantee as to their operability or efficiency can be given.