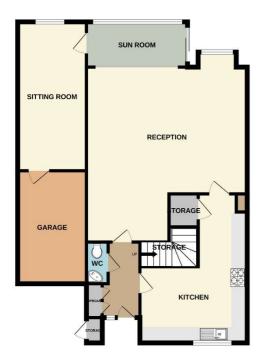

## TOTAL FLOOR AREA: 2300 sq.ft. (213.7 sq.m.) approx.

Whilst every attempt has been made to ensure the accuracy of the floorplan contained here, measurements of doors, windows, rooms and any other items are approximate and no responsibility is taken for any error, omission or mis-statement. This plan is for illustrative purposes only and should be used as such by any prospective purchaser. The services, systems and appliances shown have not been tested and no guarantee as to their operability or efficiency can be given.

Made with Metropix ©2025