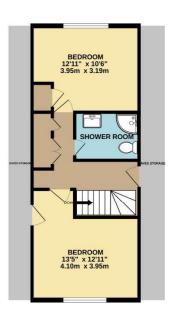

Price £1,125,000

Situated in a tree-lined cul de sac is this well maintained, remarkably spacious modern detached family home that offers versatile layout over three floors, perfect for families and those working from home, although it still offers scope to amend the layout if desired. Off street parking to the front of the property and an easy to maintain garden to the rear add to its appeal. The ground floor has a huge reception room created by the present owners, providing a great entertainment space, a modern fully fitted kitchen, a playroom/snug, W.C and integrated garage. On the first floor there is a master bedroom with walk-in dressing room area and en suite bathroom, a further double bedroom, bedroom/study and family bathroom. On the second floor there are a further two double bedrooms and shower room. The property is conveniently located for the ever popular Coombe Hill Infant and Junior School, numerous private schools on Coombe Hill. In addition there is easy access to Wimbledon Common, local shops and excellent transport links both into London and out to the M25 and beyond. EPC rating C. Council Tax Band G.

## TOTAL FLOOR AREA: 2300 sq.ft. (213.7 sq.m.) approx.

Whilst every attempt has been made to ensure the accuracy of the floorplan contained here, measurements of doors, windows, rooms and any other items are approximate and no responsibility is taken for any error, omission or mis-statement. This plan is for illustrative purposes only and should be used as such by any prospective purchaser. The services, systems and appliances shown have not been tested and no guarantee as to their operability or efficiency can be given.