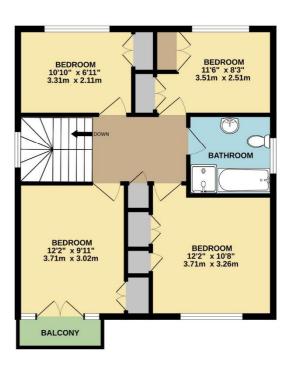

GROUND FLOOR 1ST FLOOR

TOTAL FLOOR AREA: 1450sq.ft. (134.7 sq.m.) approx.

Whilst every attempt has been neade to ensure the eccuracy of the floorplan portained beer, measurements of doors, wellowed, comes and any other terms are eccuracy of the floorplan portained beer, measurements of doors, wellowed, comes and any other terms are eccuracy of the floorplan portained been consistent or mission or mis-statement. This plan is for illustrative purposes only and should be used as such by any prospective purchaser. The services, systems and appliances shown have not been tested and no guarantee as to their operability or efficiency can be given.