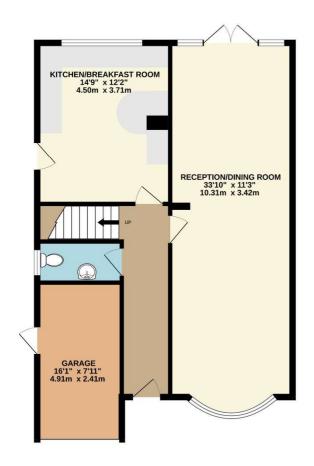

GROUND FLOOR 1ST FLOOR

TOTAL FLOOR AREA: 1450sq.ft. (134.7 sq.m.) approx.

Whilst every attempt has been neade to ensure the eccuracy of the floorplan portained beer, measurements of doors, wellowed, comes and any other terms are eccuracy of the floorplan portained beer, measurements of doors, wellowed, comes and any other terms are eccuracy of the floorplan portained been consistent or mission or mis-statement. This plan is for illustrative purposes only and should be used as such by any prospective purchaser. The services, systems and appliances shown have not been tested and no guarantee as to their operability or efficiency can be given.