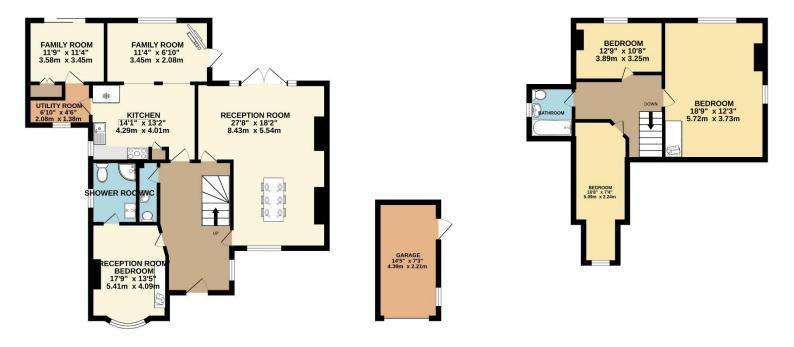

## Price £4,000 pcm

A detached four bedroom family home with a garage and off street parking for multiple cars, located on the popular Thetford Road. This property has a large ground floor, comprising three/four reception rooms, a kitchen and shower room, a separate downstairs WC and upstairs there are three further bedrooms and another bathroom. Further benefits include a garage, plenty of parking and a good size rear garden. Thetford Road is ideally located for many of the area's amenities including excellent schools and transport links. The property is unfurnished and available December/January. Security deposit £4,615 (based on the asking price). Council tax band G. EPC rating D.

TOTAL FLOOR AREA: 2009sq.ft. (186.6 sq.m.) approx.

Whilst every attempt has been made to ensure the accuracy of the floorplan contained here, measurements of doors, windows, rooms and any other items are approximate and no responsibility is taken for any error, omission or mis-statement. This plan is for illustrative purposes only and should be used as such by any prospective purchaser. The services, systems and appliances shown have not been tested and no guarantee as to their opability or efficiency can be given.