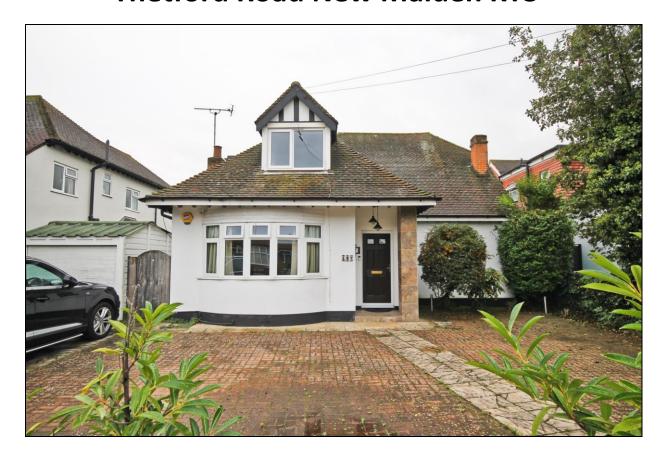

## **Thetford Road New Malden KT3**

- Superb Detached Family Home
- Four Bedrooms. Two Bathrooms
- Three/Four Reception Rooms
- Garage and Parking
- Good Size Rear Garden
- Available December/January

## Price £4,000 pcm

A detached four bedroom family home with a garage and off street parking for multiple cars, located on the popular Thetford Road. This property has a large ground floor, comprising three/four reception rooms, a kitchen and shower room, a separate downstairs WC and upstairs there are three further bedrooms and another bathroom. Further benefits include a garage, plenty of parking and a good size rear garden. Thetford Road is ideally located for many of the area's amenities including excellent schools and transport links. The property is unfurnished and available December/January. Security deposit £4,615 (based on the asking price). Council tax band G. EPC rating D.