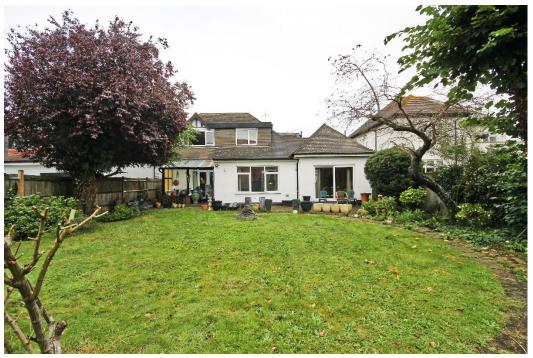

## Price £4,000 pcm

A detached four bedroom family home with a garage and off street parking for multiple cars, located on the popular Thetford Road. This property has a large ground floor, comprising three/four reception rooms, a kitchen and shower room, a separate downstairs WC and upstairs there are three further bedrooms and another bathroom. Further benefits include a garage, plenty of parking and a good size rear garden. Thetford Road is ideally located for many of the area's amenities including excellent schools and transport links. The property is unfurnished and available December/January. Security deposit £4,615 (based on the asking price). Council tax band G. EPC rating D.