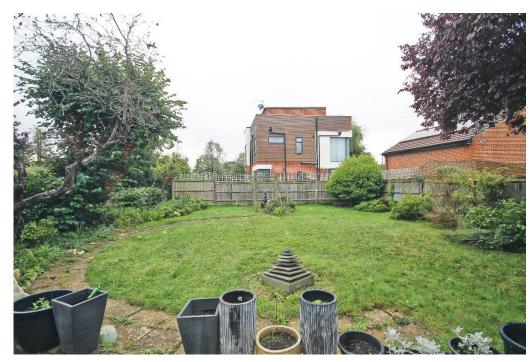

## Price £4,000 pcm

A detached four bedroom family home with a garage and off street parking for multiple cars, located on the popular Thetford Road. This property has a large ground floor, comprising three/four reception rooms, a kitchen and shower room, a separate downstairs WC and upstairs there are three further bedrooms and another bathroom. Further benefits include a garage, plenty of parking and a good size rear garden. Thetford Road is ideally located for many of the area's amenities including excellent schools and transport links. The property is unfurnished and available December/January. Security deposit £4,615 (based on the asking price). Council tax band G. EPC rating D.