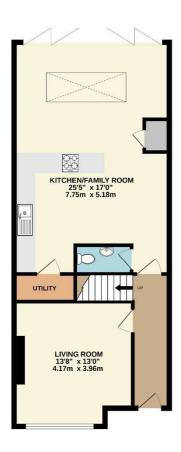

## Price £3,150 pcm

Set within the heart of the "Groves" area of New Malden, a stunning three storey family home offering excellent accommodation. The ground floor comprises a front reception, a wonderful kitchen/family room, a utility room and a cloakroom and upstairs over two floors there is a master bedroom with en suite shower room, three further bedrooms and a family bathroom. There is also a low maintenance rear garden. This house is set within the cul de sac part of Mount Road and there are excellent schools very close by; the High Street and station are also within a short walk. The house is offered as either unfurnished or partfurnished and is available in December. Security Deposit £3,634 (based on the asking price). Council tax band E. EPC rating D.

TOTAL FLOOR AREA: 1534sq.ft. (142.5 sq.m.) approx.

Whilst every attempt has been made to ensure the accuracy of the floorpian contained here, measurements of doors, windows, rooms and any other items are approximate and no responsibility is taken for any error, omission or mis-statement. This plan is for illustrative purposes only and should be used as such by appropriately purchaser. The services, systems and appliances shown have not been tested and no guarantee as to their operability or efficiency can be given.