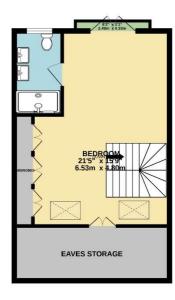

## Price £3,150 pcm

Set within the heart of the "Groves" area of New Malden, a stunning three storey family home offering excellent accommodation. The ground floor comprises a front reception, a wonderful kitchen/family room, a utility room and a cloakroom and upstairs over two floors there is a master bedroom with en suite shower room, three further bedrooms and a family bathroom. There is also a low maintenance rear garden. This house is set within the cul de sac part of Mount Road and there are excellent schools very close by; the High Street and station are also within a short walk. The house is offered as either unfurnished or partfurnished and is available in December. Security Deposit £3,634 (based on the asking price). Council tax band E. EPC rating D.

TOTAL FLOOR AREA: 1534sq.ft. (142.5 sq.m.) approx.

Whilst every attempt has been made to ensure the accuracy of the floorpian contained here, measurements of doors, windows, rooms and any other items are approximate and no responsibility is taken for any error, omission or mis-statement. This plan is for illustrative purposes only and should be used as such by appropriately purchaser. The services, systems and appliances shown have not been tested and no guarantee as to their operability or efficiency can be given.