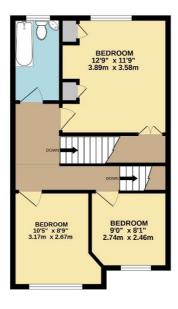

## Price £3,150 pcm

Set within the heart of the "Groves" area of New Malden, a stunning three storey family home offering excellent accommodation. The ground floor comprises a front reception, a wonderful kitchen/family room, a utility room and a cloakroom and upstairs over two floors there is a master bedroom with en suite shower room, three further bedrooms and a family bathroom. There is also a low maintenance rear garden. This house is set within the cul de sac part of Mount Road and there are excellent schools very close by; the High Street and station are also within a short walk. The house is offered as either unfurnished or partfurnished and is available in December. Security Deposit £3,634 (based on the asking price). Council tax band E. EPC rating D.

TOTAL FLOOR AREA: 1534sq.ft. (142.5 sq.m.) approx.

Whilst every attempt has been made to ensure the accuracy of the floorpian contained here, measurements of doors, windows, rooms and any other items are approximate and no responsibility is taken for any error, omission or mis-statement. This plan is for illustrative purposes only and should be used as such by appropriately purchaser. The services, systems and appliances shown have not been tested and no guarantee as to their operability or efficiency can be given.