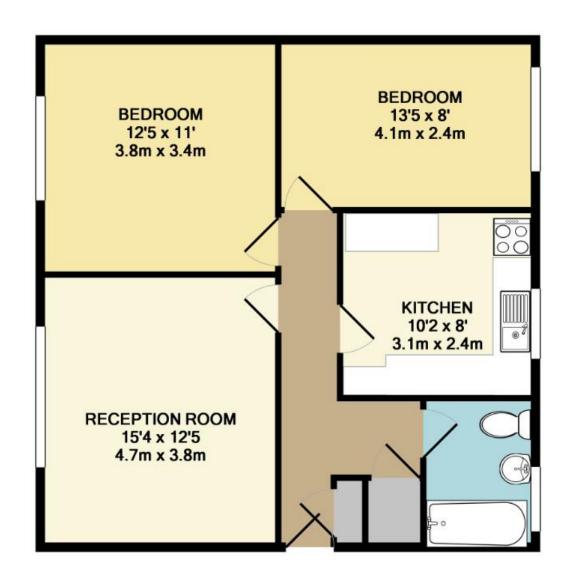

## TOTAL APPROX. FLOOR AREA 680 SQ.FT. (63.2 SQ.M.)

Whilst every attempt has been made to ensure the accuracy of the floor plan contained here, measurements of doors, windows, rooms and any other items are approximate and no responsibility is taken for any error, omission, or mis-statement. This plan is for illustrative purposes only and should be used as such by any prospective purchaser. The services, systems and appliances shown have not been tested and no guarantee as to their operability or efficiency can be given

Made with Metropix ©2015