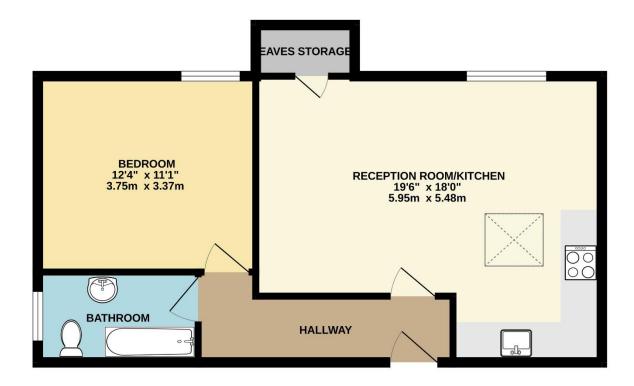

## **GROUND FLOOR** 529 sq.ft. (49.2 sq.m.) approx.

TOTAL FLOOR AREA: 529 s.q.ft. (49.2 sq.m.) approx.

Whilst every attempt has been made to ensure the accuracy of the floorplan contained here, measurements of doors, windows, rooms and any other items are approximate and no responsibility is taken for any error, omission or mis-statement. This plan is for illustrative purposes only and should be used as such by any prospective purchaser. The services, systems and appliances shown have not been tested and no guarantee as to their operatinity or efficiency can be given.