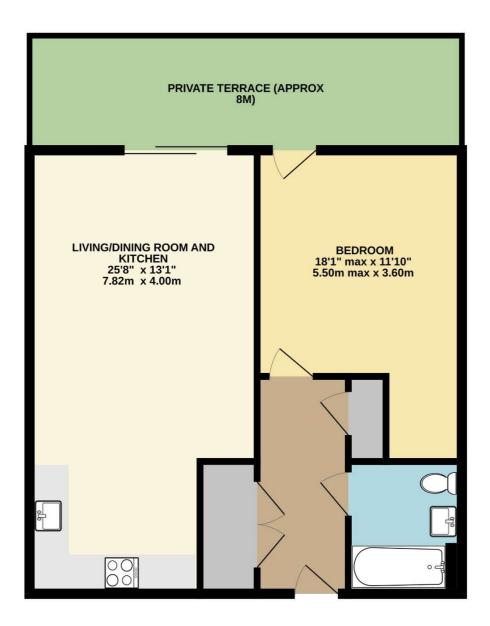

Groves Residential (UK) Ltd Registered in England & Wales company number 816 2455 Vat no: 996646252.

TOP (4TH) FLOOR

TOTAL FLOOR AREA : 645sq.ft. (59.9 sq.m.) approx.

Whist every attempt has been bade to ensure the accuracy of the floorplan contained here, measurements of dons, windows, rooms and any other items are approximate and no responsibility is taken for any error, omission or mis-statement. This plan is for illustrative purposes only and should be used as such by any prospective purchaser. The services, systems and appliances shown have not been tested and no guarantee as to their operability or efficiency can be given. Made with Metropix ©2024