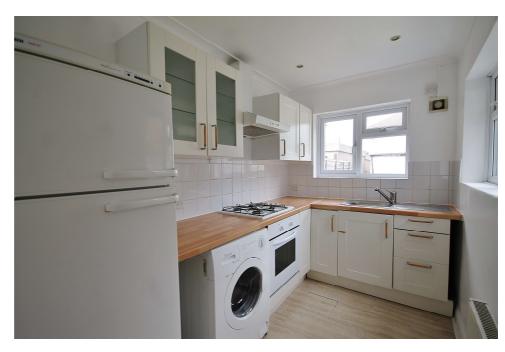

## Price £1,500pcm

A bright and spacious one bedroom ground floor garden flat. The property comprises a double bedroom, a large bathroom and a reception room which leads to the kitchen and onto the private rear garden. The property is located close to shops and has good access to A3 as well as public transport links. There is an additional benefit of the electricity bills being included in the rent. Available end of September, and furnished. Security deposit £1,730 (based on the asking price). Council tax band C. EPC rating D.