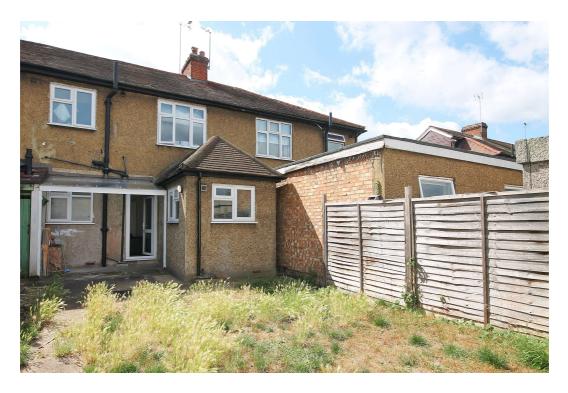

## Price £1,500pcm

A bright and spacious one bedroom ground floor garden flat. The property comprises a double bedroom, a large bathroom and a reception room which leads to the kitchen and onto the private rear garden. The property is located close to shops and has good access to A3 as well as public transport links. There is an additional benefit of the electricity bills being included in the rent. Available end of September, and furnished. Security deposit £1,730 (based on the asking price). Council tax band C. EPC rating D.