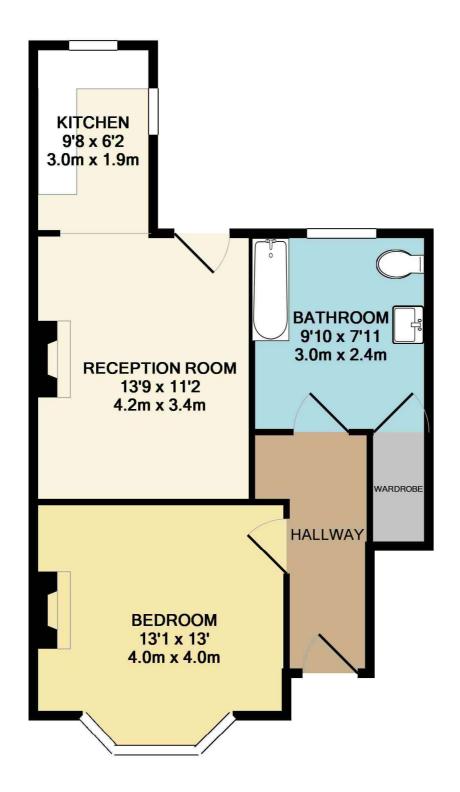

## TOTAL APPROX. FLOOR AREA 534 SQ.FT. (49.6 SQ.M.)

Whilst every attempt has been made to ensure the accuracy of the floor plan contained here, measurements of doors, windows, rooms and any other items are approximate and no responsibility is taken for any error, omission, or mis-statement. This plan is for illustrative purposes only and should be used as such by any prospective purchaser. The services, systems and appliances shown have not been tested and no guarantee as to their operability or efficiency can be given

Made with Metropix ©2018