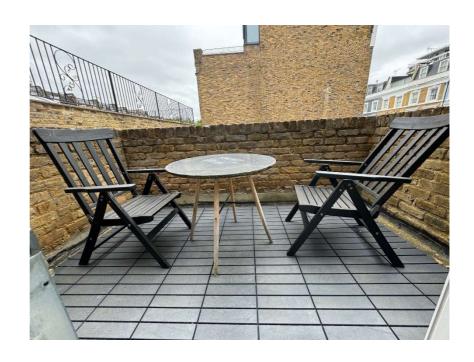

## Price £2,600 pcm

A split-level apartment set in this excellent location. The property has a reception room with a feature fireplace and also opens out to a balcony at the front and a fitted kitchen to the rear and there are also two double bedrooms, one of which opens out to a private roof terrace and a large bathroom which also houses the washing machine. The flat is ideally located for an array of shops and restaurants and it will be furnished and available from late August. Security deposit £3,000 (based on asking price). Council tax band D. EPC rating D