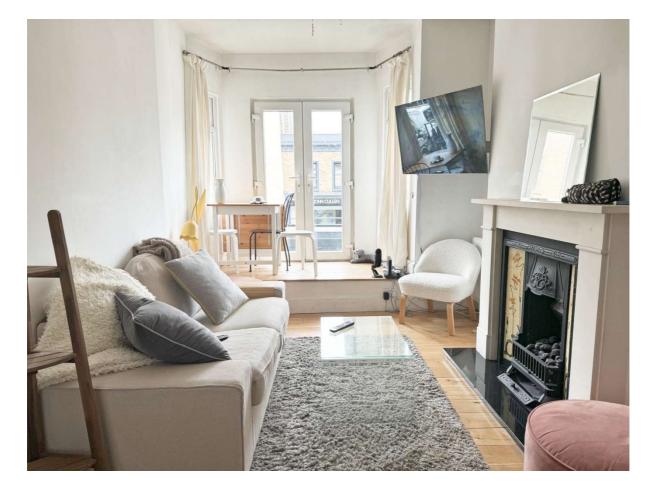

## Price £2,600 pcm

A split-level apartment set in this excellent location. The property has a reception room with a feature fireplace and also opens out to a balcony at the front and a fitted kitchen to the rear and there are also two double bedrooms, one of which opens out to a private roof terrace and a large bathroom which also houses the washing machine. The flat is ideally located for an array of shops and restaurants and it will be furnished and available from late August. Security deposit £3,000 (based on asking price). Council tax band D. EPC rating D