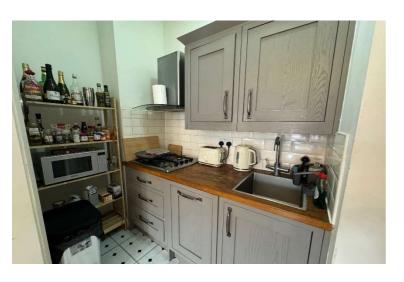

## Price £2,600 pcm

A split-level apartment set in this excellent location. The property has a reception room with a feature fireplace and also opens out to a balcony at the front and a fitted kitchen to the rear and there are also two double bedrooms, one of which opens out to a private roof terrace and a large bathroom which also houses the washing machine. The flat is ideally located for an array of shops and restaurants and it will be furnished and available from late August. Security deposit £3,000 (based on asking price). Council tax band D. EPC rating D