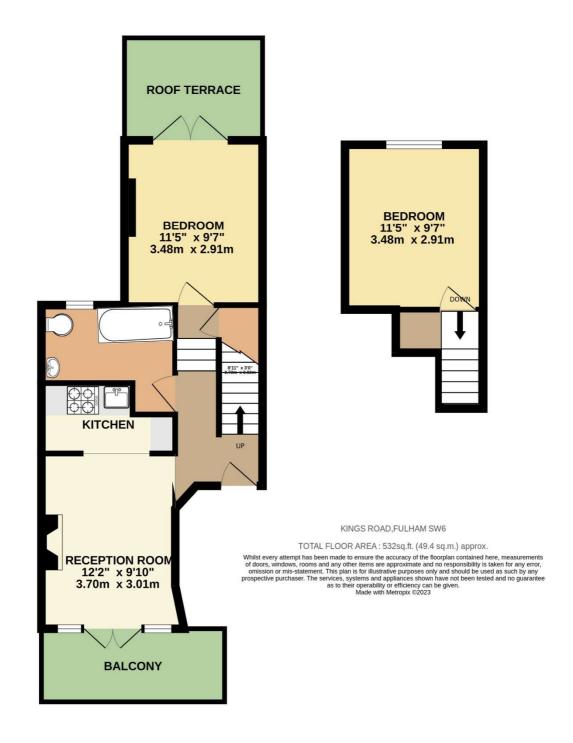

## Price £2,600 pcm

A split-level apartment set in this excellent location. The property has a reception room with a feature fireplace and also opens out to a balcony at the front and a fitted kitchen to the rear and there are also two double bedrooms, one of which opens out to a private roof terrace and a large bathroom which also houses the washing machine. The flat is ideally located for an array of shops and restaurants and it will be furnished and available from late August. Security deposit £3,000 (based on asking price). Council tax band D. EPC rating D

1ST FLOOR 2ND FLOOR