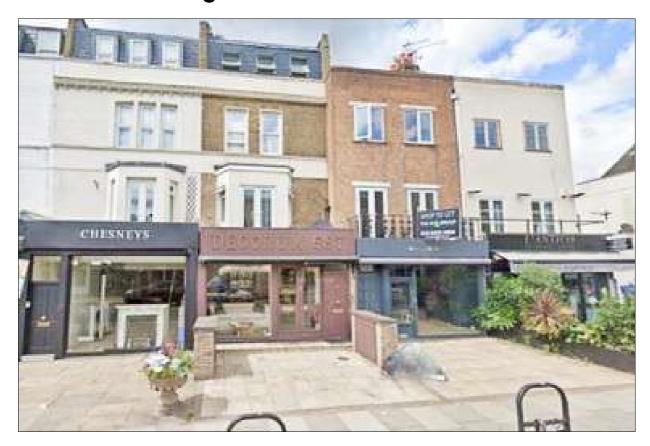

## **Kings Road London SW6**

- Two Double Bedrooms
- Balcony and Roof Terrace
- Good Size Reception
- Available Late August
- Split-Level Apartment
- Excellent, Convenient Location

## Price £2,600 pcm

A split-level apartment set in this excellent location. The property has a reception room with a feature fireplace and also opens out to a balcony at the front and a fitted kitchen to the rear and there are also two double bedrooms, one of which opens out to a private roof terrace and a large bathroom which also houses the washing machine. The flat is ideally located for an array of shops and restaurants and it will be furnished and available from late August. Security deposit £3,000 (based on asking price). Council tax band D. EPC rating D