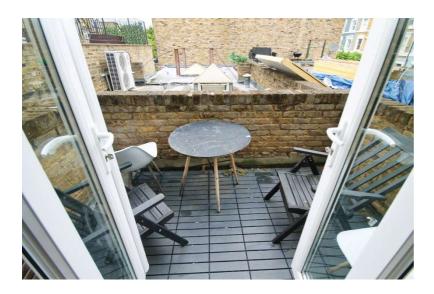

## Price £2,600 pcm

A split-level apartment set in this excellent location. The property has a reception room with a feature fireplace and also opens out to a balcony at the front and a fitted kitchen to the rear and there are also two double bedrooms, one of which opens out to a private roof terrace and a large bathroom which also houses the washing machine. The flat is ideally located for an array of shops and restaurants and it will be furnished and available from late August. Security deposit £3,000 (based on asking price). Council tax band D. EPC rating D