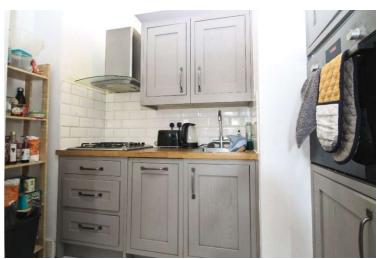

## Price £2,600 pcm

A split-level apartment set in this excellent location. The property has a reception room with a feature fireplace and also opens out to a balcony at the front and a fitted kitchen to the rear and there are also two double bedrooms, one of which opens out to a private roof terrace and a large bathroom which also houses the washing machine. The flat is ideally located for an array of shops and restaurants and it will be furnished and available from late August. Security deposit £3,000 (based on asking price). Council tax band D. EPC rating D