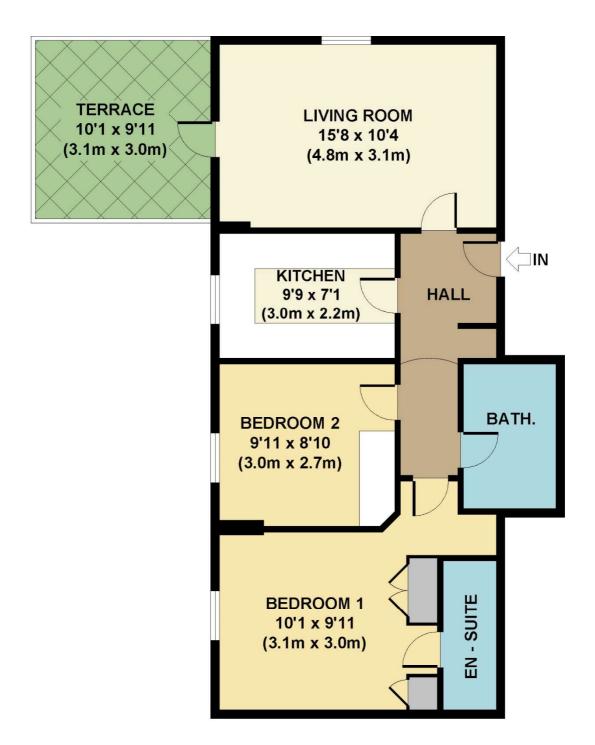

GROUND FLOOR GROSS INTERNAL FLOOR AREA 618 SQ FT

APPROX. GROSS INTERNAL FLOOR AREA 618 SQ FT / 57 SQ M
Floorplans are for identification and guideline purposes only, not to scale.
Compliant with RICS code of measuring practice.
Floorplans supplied by www.draftingfloorplan.com