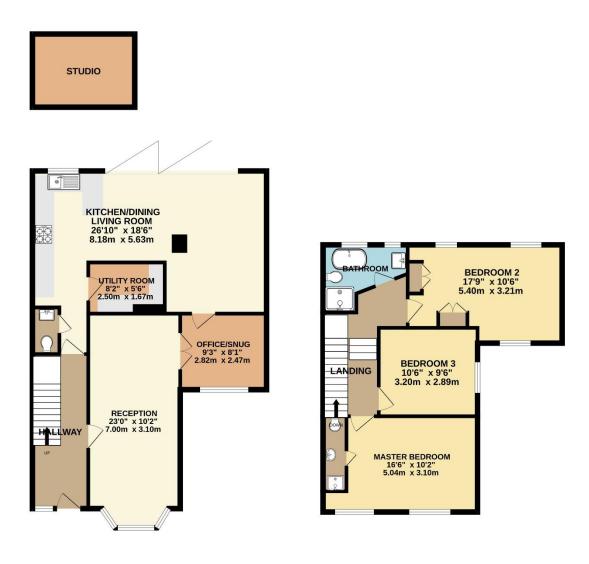

## Price £1,150,000

Rare to the market this detached period house in the sought after "Groves" area of New Malden. The property has a light entrance hall leading to a double reception room with incredible high ceilings and a feature fireplace, a second interconnecting reception room which would work well as a snug or an office. The present owners have sympathetically extended the property to provide a modern fully fitted kitchen/dining/family room with bifold doors across the back leading to a good sized garden, mainly laid to lawn with a patio area and a studio room. In addition there is a downstairs toilet and utility room. On the first floor there is a master bedroom with ensuite shower room, two further double bedrooms and a family bathroom with freestanding bath and separate shower room. At the front there is off street parking. The property is situated within the catchment for excellent schools and within a short walk of New Malden Station and High Street. EPC Rating E. Council Tax Band F.

Groves Residential (UK) Ltd Registered in England & Wales company number 816 2455 Vat no: 996646252.

GROUND FLOOR

1ST FLOOR

TOTAL FLOOR AREA : 1575sq.ft. (146.3 sq.m.) approx.

Whilst every attempt has been made to ensure the accuracy of the flooraphic contained here, measurements of doors, windows, rooms and any other items are approximate and no responsibility is taken for any error, omission or mis-statement. This pins is for illustrative purposes only and should be used as such by any prospective purchaser. The services, systems and appliances shown have not been tested and no guarantee as to their openality or efficiency can be given. Made with Metropix ©2024