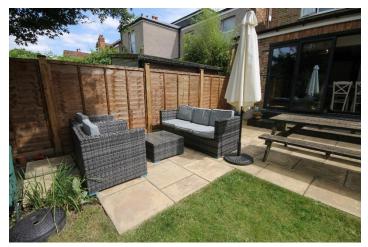

## Price £1,150,000

Rare to the market this detached period house in the sought after "Groves" area of New Malden. The property has a light entrance hall leading to a double reception room with incredible high ceilings and a feature fireplace, a second interconnecting reception room which would work well as a snug or an office. The present owners have sympathetically extended the property to provide a modern fully fitted kitchen/dining/family room with bifold doors across the back leading to a good sized garden, mainly laid to lawn with a patio area and a studio room. In addition there is a downstairs toilet and utility room. On the first floor there is a master bedroom with ensuite shower room, two further double bedrooms and a family bathroom with freestanding bath and separate shower room. At the front there is off street parking. The property is situated within the catchment for excellent schools and within a short walk of New Malden Station and High Street. EPC Rating E. Council Tax Band F.