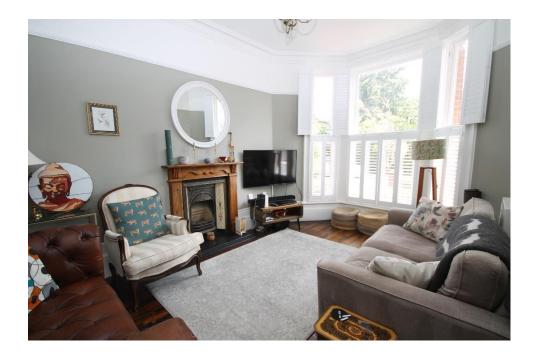

## Price £1,150,000

Rare to the market this detached period house in the sought after "Groves" area of New Malden. The property has a light entrance hall leading to a double reception room with incredible high ceilings and a feature fireplace, a second interconnecting reception room which would work well as a snug or an office. The present owners have sympathetically extended the property to provide a modern fully fitted kitchen/dining/family room with bifold doors across the back leading to a good sized garden, mainly laid to lawn with a patio area and a studio room. In addition there is a downstairs toilet and utility room. On the first floor there is a master bedroom with ensuite shower room, two further double bedrooms and a family bathroom with freestanding bath and separate shower room. At the front there is off street parking. The property is situated within the catchment for excellent schools and within a short walk of New Malden Station and High Street. EPC Rating E. Council Tax Band F.