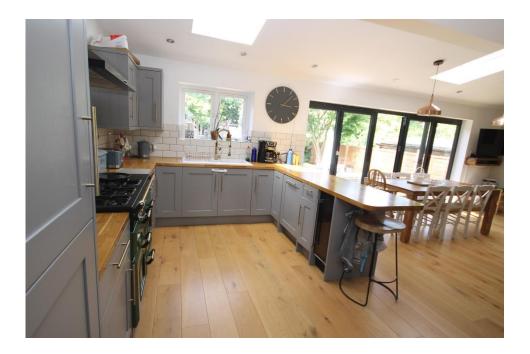

## Acacia Grove New Malden KT3

- Detached Period House in "Groves" Location
- Master Bedroom with ensuite Shower Room
- Two Further Double Bedrooms
- Superb Kltchen/Dining/Family Room
- Large Garden
- Off Street Parking

## Price £1,150,000

Rare to the market this detached period house in the sought after "Groves" area of New Malden. The property has a light entrance hall leading to a double reception room with incredible high ceilings and a feature fireplace, a second interconnecting reception room which would work well as a snug or an office. The present owners have sympathetically extended the property to provide a modern fully fitted kitchen/dining/family room with bifold doors across the back leading to a good sized garden, mainly laid to lawn with a patio area and a studio room. In addition there is a downstairs toilet and utility room. On the first floor there is a master bedroom with ensuite shower room, two further double bedrooms and a family bathroom with freestanding bath and separate shower room. At the front there is off street parking. The property is situated within the catchment for excellent schools and within a short walk of New Malden Station and High Street. EPC Rating E. Council Tax Band F.