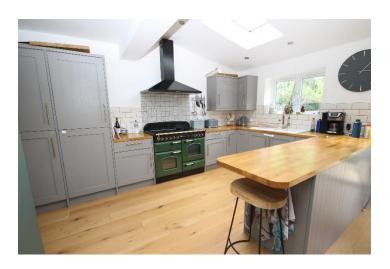

## Price £1,150,000

Rare to the market this detached period house in the sought after "Groves" area of New Malden. The property has a light entrance hall leading to a double reception room with incredible high ceilings and a feature fireplace, a second interconnecting reception room which would work well as a snug or an office. The present owners have sympathetically extended the property to provide a modern fully fitted kitchen/dining/family room with bifold doors across the back leading to a good sized garden, mainly laid to lawn with a patio area and a studio room. In addition there is a downstairs toilet and utility room. On the first floor there is a master bedroom with ensuite shower room, two further double bedrooms and a family bathroom with freestanding bath and separate shower room. At the front there is off street parking. The property is situated within the catchment for excellent schools and within a short walk of New Malden Station and High Street. EPC Rating E. Council Tax Band F.