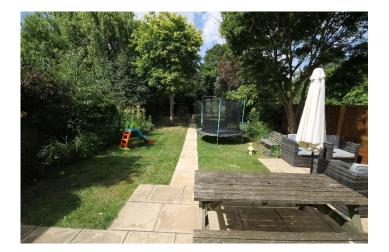

## Price £1,150,000

Rare to the market this detached period house in the sought after "Groves" area of New Malden. The property has a light entrance hall leading to a double reception room with incredible high ceilings and a feature fireplace, a second interconnecting reception room which would work well as a snug or an office. The present owners have sympathetically extended the property to provide a modern fully fitted kitchen/dining/family room with bifold doors across the back leading to a good sized garden, mainly laid to lawn with a patio area and a studio room. In addition there is a downstairs toilet and utility room. On the first floor there is a master bedroom with ensuite shower room, two further double bedrooms and a family bathroom with freestanding bath and separate shower room. At the front there is off street parking. The property is situated within the catchment for excellent schools and within a short walk of New Malden Station and High Street. EPC Rating E. Council Tax Band F.