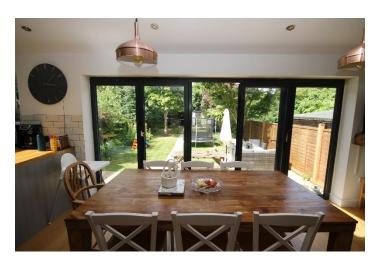

## Price £1,150,000

Rare to the market this detached period house in the sought after "Groves" area of New Malden. The property has a light entrance hall leading to a double reception room with incredible high ceilings and a feature fireplace, a second interconnecting reception room which would work well as a snug or an office. The present owners have sympathetically extended the property to provide a modern fully fitted kitchen/dining/family room with bifold doors across the back leading to a good sized garden, mainly laid to lawn with a patio area and a studio room. In addition there is a downstairs toilet and utility room. On the first floor there is a master bedroom with ensuite shower room, two further double bedrooms and a family bathroom with freestanding bath and separate shower room. At the front there is off street parking. The property is situated within the catchment for excellent schools and within a short walk of New Malden Station and High Street. EPC Rating E. Council Tax Band F.