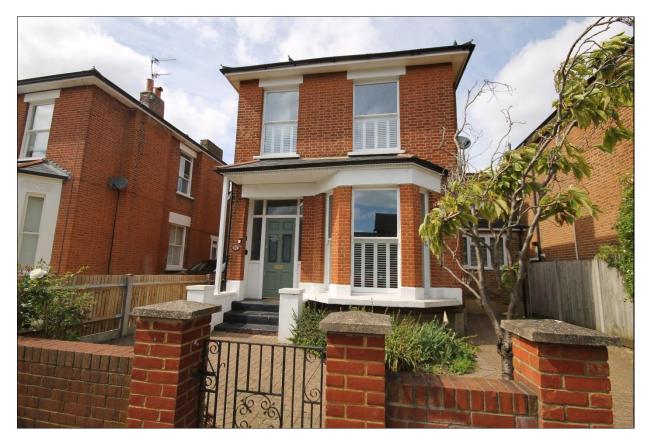

## Acacia Grove New Malden KT3

- Detached Period House in "Groves" Location
- Master Bedroom with ensuite Shower Room
- Two Further Double Bedrooms
- Superb Kltchen/Dining/Family Room
- Large Garden
- Off Street Parking

## Price £1,150,000

Rare to the market this detached period house in the sought after "Groves" area of New Malden. The property has a light entrance hall leading to a double reception room with incredible high ceilings and a feature fireplace, a second interconnecting reception room which would work well as a snug or an office. The present owners have sympathetically extended the property to provide a modern fully fitted kitchen/dining/family room with bifold doors across the back leading to a good sized garden, mainly laid to lawn with a patio area and a studio room. In addition there is a downstairs toilet and utility room. On the first floor there is a master bedroom with ensuite shower room, two further double bedrooms and a family bathroom with freestanding bath and separate shower room. At the front there is off street parking. The property is situated within the catchment for excellent schools and within a short walk of New Malden Station and High Street. EPC Rating E. Council Tax Band F.