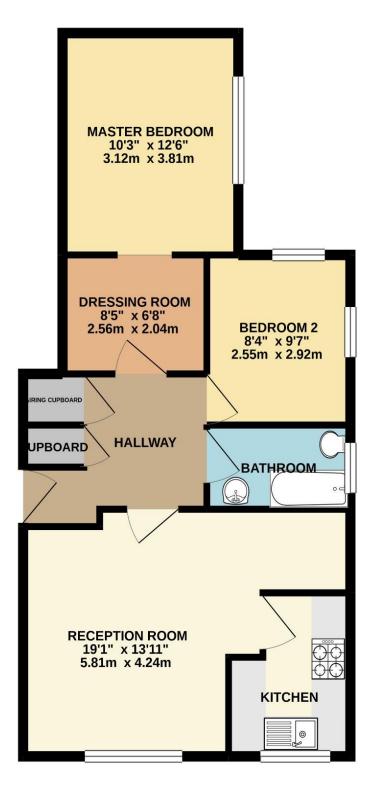

Groves Residential (UK) Ltd Registered in England & Wales company number 816 2455 Vat no: 996646252.

TOTAL FLOOR AREA : 651 sq.ft. (60.5 sq.m.) approx.

Whilst every attempt has been made to ensure the accuracy of the floorplan contained here, measurements of doors, windows, rooms and any other items are approximate and no responsibility is taken for any error, omission or mis-statement. This plan is for illustrative purposes only and should be used as such by any prospective purchaser. The services, systems and appliances shown have not been tested and no guarantee as to their operability or efficiency can be given. Made with Metropix ©2021