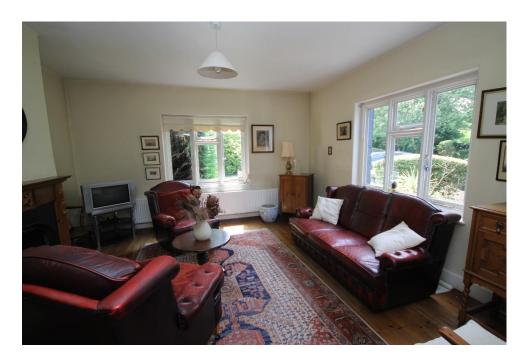

Price £1,000,000

This is a hidden gem. A unique and delightful three bedroom semi-detached house located in the ever popular Christ Church area of New Malden. Set on a large plot with gardens on three sides, this period property exudes masses of charm and offers the opportunity for someone to put their own stamp on it. The ground floor comprises a dual aspect reception room, a kitchen/dining room with breakfast bar and access to the garden at the rear of the property; in addition there is a downstairs bathroom. On the first floor there are two double bedrooms, both with built in wardrobes, a single bedroom and a shower room. The property is set well back from the road so is hidden from view and there is a double garage with a further storage shed behind; there is also parking for three or four cars. No onward chain. EPC rating E. Council Tax Band E.