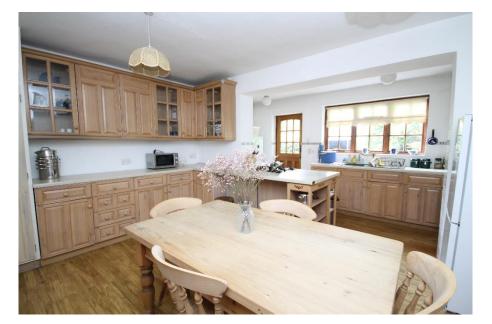

Price £1,000,000

This is a hidden gem. A unique and delightful three bedroom semi-detached house located in the ever popular Christ Church area of New Malden. Set on a large plot with gardens on three sides, this period property exudes masses of charm and offers the opportunity for someone to put their own stamp on it. The ground floor comprises a dual aspect reception room, a kitchen/dining room with breakfast bar and access to the garden at the rear of the property; in addition there is a downstairs bathroom. On the first floor there are two double bedrooms, both with built in wardrobes, a single bedroom and a shower room. The property is set well back from the road so is hidden from view and there is a double garage with a further storage shed behind; there is also parking for three or four cars. No onward chain. EPC rating E. Council Tax Band E.