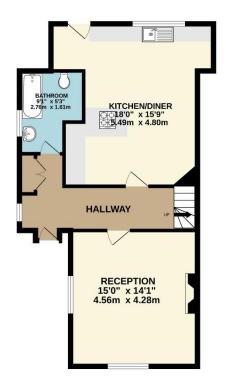

Price £1,000,000

This is a hidden gem. A unique and delightful three bedroom semi-detached house located in the ever popular Christ Church area of New Malden. Set on a large plot with gardens on three sides, this period property exudes masses of charm and offers the opportunity for someone to put their own stamp on it. The ground floor comprises a dual aspect reception room, a kitchen/dining room with breakfast bar and access to the garden at the rear of the property; in addition there is a downstairs bathroom. On the first floor there are two double bedrooms, both with built in wardrobes, a single bedroom and a shower room. The property is set well back from the road so is hidden from view and there is a double garage with a further storage shed behind; there is also parking for three or four cars. No onward chain. EPC rating E. Council Tax Band E.

GROUND FLOOR 824 sq.ft. (76.5 sq.m.) approx.

1ST FLOOR 449 sq.ft. (41.7 sq.m.) approx.