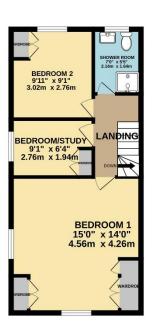

Price £1,000,000

This is a hidden gem. A unique and delightful three bedroom semi-detached house located in the ever popular Christ Church area of New Malden. Set on a large plot with gardens on three sides, this period property exudes masses of charm and offers the opportunity for someone to put their own stamp on it. The ground floor comprises a dual aspect reception room, a kitchen/dining room with breakfast bar and access to the garden at the rear of the property; in addition there is a downstairs bathroom. On the first floor there are two double bedrooms, both with built in wardrobes, a single bedroom and a shower room. The property is set well back from the road so is hidden from view and there is a double garage with a further storage shed behind; there is also parking for three or four cars. No onward chain. EPC rating E. Council Tax Band E.

GROUND FLOOR 824 sq.ft. (76.5 sq.m.) approx.

1ST FLOOR 449 sq.ft. (41.7 sq.m.) approx.