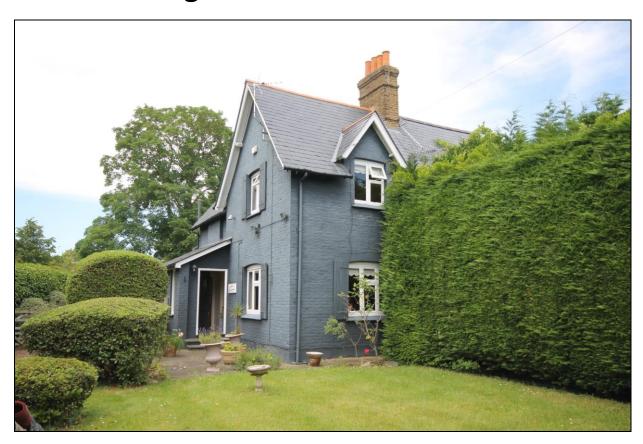

Price £1,000,000

This is a hidden gem. A unique and delightful three bedroom semi-detached house located in the ever popular Christ Church area of New Malden. Set on a large plot with gardens on three sides, this period property exudes masses of charm and offers the opportunity for someone to put their own stamp on it. The ground floor comprises a dual aspect reception room, a kitchen/dining room with breakfast bar and access to the garden at the rear of the property; in addition there is a downstairs bathroom. On the first floor there are two double bedrooms, both with built in wardrobes, a single bedroom and a shower room. The property is set well back from the road so is hidden from view and there is a double garage with a further storage shed behind; there is also parking for three or four cars. No onward chain. EPC rating E. Council Tax Band E.