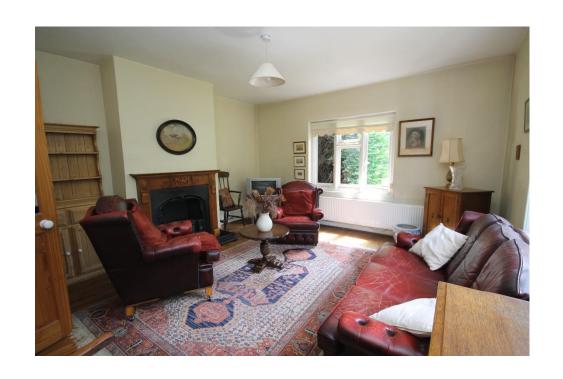

Price £1,000,000

This is a hidden gem. A unique and delightful three bedroom semi-detached house located in the ever popular Christ Church area of New Malden. Set on a large plot with gardens on three sides, this period property exudes masses of charm and offers the opportunity for someone to put their own stamp on it. The ground floor comprises a dual aspect reception room, a kitchen/dining room with breakfast bar and access to the garden at the rear of the property; in addition there is a downstairs bathroom. On the first floor there are two double bedrooms, both with built in wardrobes, a single bedroom and a shower room. The property is set well back from the road so is hidden from view and there is a double garage with a further storage shed behind; there is also parking for three or four cars. No onward chain. EPC rating E. Council Tax Band E.