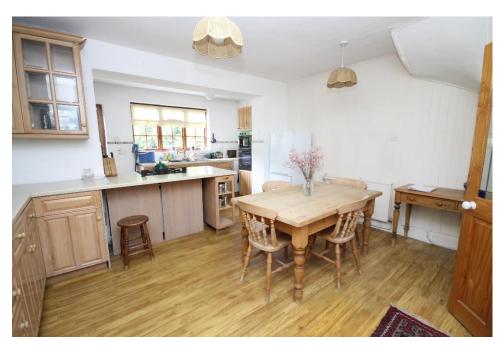

Price £1,000,000

This is a hidden gem. A unique and delightful three bedroom semi-detached house located in the ever popular Christ Church area of New Malden. Set on a large plot with gardens on three sides, this period property exudes masses of charm and offers the opportunity for someone to put their own stamp on it. The ground floor comprises a dual aspect reception room, a kitchen/dining room with breakfast bar and access to the garden at the rear of the property; in addition there is a downstairs bathroom. On the first floor there are two double bedrooms, both with built in wardrobes, a single bedroom and a shower room. The property is set well back from the road so is hidden from view and there is a double garage with a further storage shed behind; there is also parking for three or four cars. No onward chain. EPC rating E. Council Tax Band E.