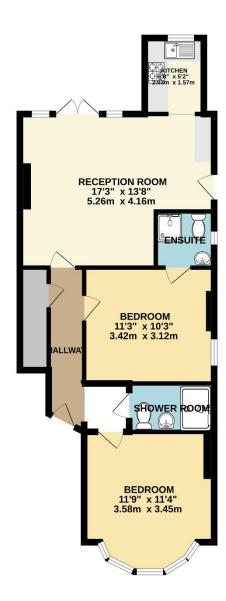

Period Conversion
- Two Double Bedrooms
- Two Bathrooms
- Direct Access to Private Garden
- Heart of the Groves Location
- Easy Walking Distance to Station

## Price £465,000

A superb ground floor conversion flat located in the popular "Groves" area of New Malden, with easy access to the Station and High Street. The flat has a bright open plan reception/dining/kitchen with a defined eating area, and double patio doors leading directly onto a well maintained garden with patio area and lawn. There is a master bedroom with ensuite shower room, a further double bedroom and separate shower room. The property is also close to excellent schools and within easy reach of both Richmond Park and Wimbledon Common. EPC rate D.





























GROUND FLOOR 612 sq.ft. (56.9 sq.m.) approx.