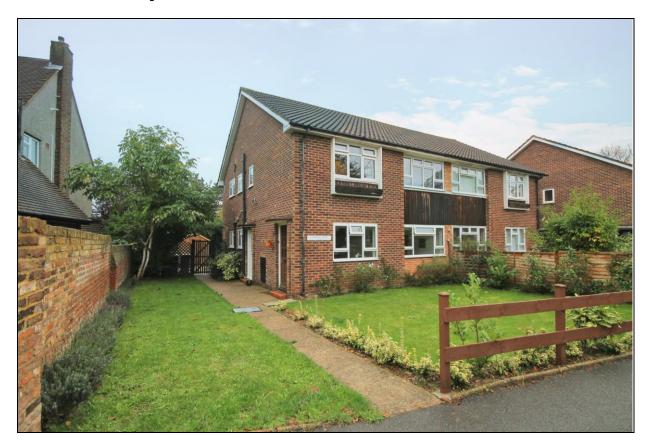

## **Poplar Grove New Malden KT3**

- Furnished/Part Furnished
- Two Bedrooms
- Wooden Flooring Throughout
- Front and Rear Garden

## Price £1,900 pcm

A well presented two bedroom ground floor flat with private garden. The property has its own front door, a good size hallway, two bedrooms, modern shower room, modern fitted kitchen (including dishwasher), spacious living room and gardens to the front and rear. The rear garden is decked with border flower beds and can be directly accessed via the kitchen and living room and there is the added bonus of a grass garden at the front with foliage. The property is available from the beginning of June and either furnished or part furnished. The location is close to New Malden High Street and Train Station. EPC Rating C. Council Tax Band C. Security Deposit £2,192 (Based upon an asking price offer)