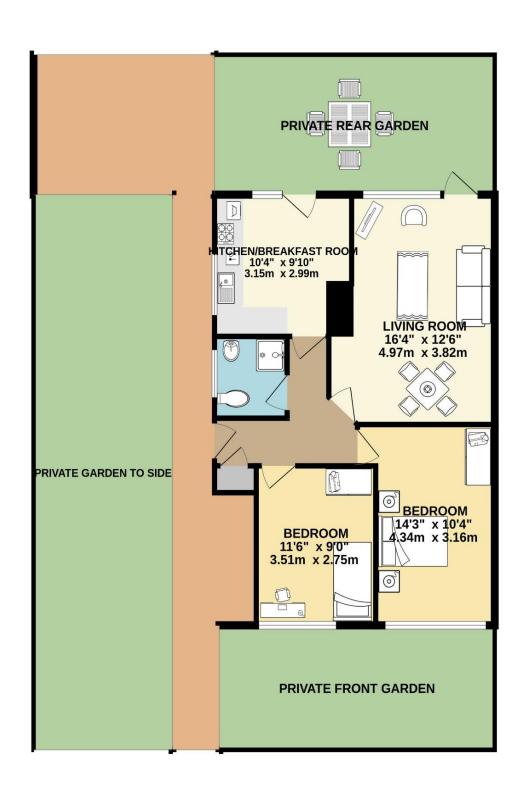

## Price £1,900 pcm

A well presented two bedroom ground floor flat with private garden. The property has its own front door, a good size hallway, two bedrooms, modern shower room, modern fitted kitchen (including dishwasher), spacious living room and gardens to the front and rear. The rear garden is decked with border flower beds and can be directly accessed via the kitchen and living room and there is the added bonus of a grass garden at the front with foliage. The property is available from the beginning of June and either furnished or part furnished. The location is close to New Malden High Street and Train Station. EPC Rating C. Council Tax Band C. Security Deposit £2,192 (Based upon an asking price offer)