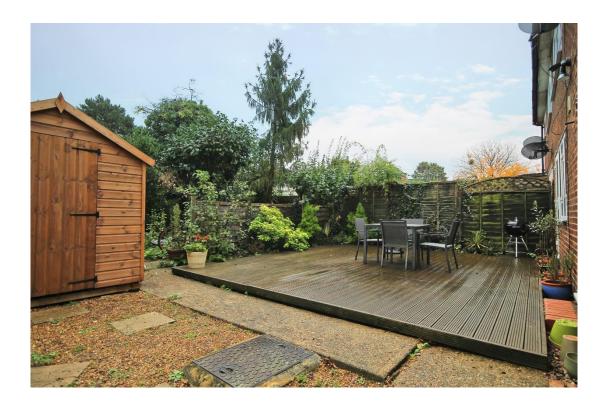

## Price £1,900 pcm

A well presented two bedroom ground floor flat with private garden. The property has its own front door, a good size hallway, two bedrooms, modern shower room, modern fitted kitchen (including dishwasher), spacious living room and gardens to the front and rear. The rear garden is decked with border flower beds and can be directly accessed via the kitchen and living room and there is the added bonus of a grass garden at the front with foliage. The property is available from the beginning of June and either furnished or part furnished. The location is close to New Malden High Street and Train Station. EPC Rating C. Council Tax Band C. Security Deposit £2,192 (Based upon an asking price offer)