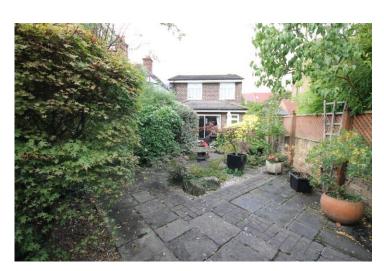

## Price £800,000

Situated in the sought after "Malden Hill" area of New Malden within a five minute walk of the High Street and Station as well as Beverley Park and "The Bee Line Way". This deceptively spacious modern detached house comprising, on the ground floor of, a modern fully fitted kitchen, utility room, W.C and large living/dining room at the rear, with patio doors to a good sized, easy to maintain, South facing garden. On the first floor is a master bedroom with built in wardrobes, two further double bedrooms, one with a built in wardrobe and family bathroom with separate shower. In addition, it benefits from off street parking. The property is offered with no onward chain. EPC Rating D. Council Tax Band F.