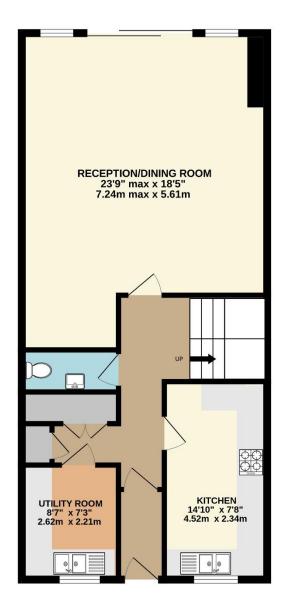

rd Chain

## Price £800,000

Situated in the sought after "Malden Hill" area of New Malden within a five minute walk of the High Street and Station as well as Beverley Park and "The Bee Line Way". This deceptively spacious modern detached house comprising, on the ground floor of, a modern fully fitted kitchen, utility room, W.C and large living/dining room at the rear, with patio doors to a good sized, easy to maintain, South facing garden. On the first floor is a master bedroom with built in wardrobes, two further double bedrooms, one with a built in wardrobe and family bathroom with separate shower. In addition, it benefits from off street parking. The property is offered with no onward chain. EPC Rating D. Council Tax Band F.





































GROUND FLOOR 1ST FLOOR