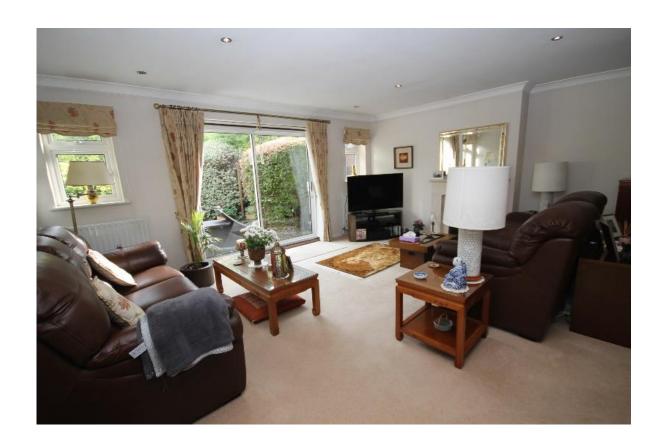

## Price £800,000

Situated in the sought after "Malden Hill" area of New Malden within a five minute walk of the High Street and Station as well as Beverley Park and "The Bee Line Way". This deceptively spacious modern detached house comprising, on the ground floor of, a modern fully fitted kitchen, utility room, W.C and large living/dining room at the rear, with patio doors to a good sized, easy to maintain, South facing garden. On the first floor is a master bedroom with built in wardrobes, two further double bedrooms, one with a built in wardrobe and family bathroom with separate shower. In addition, it benefits from off street parking. The property is offered with no onward chain. EPC Rating D. Council Tax Band F.