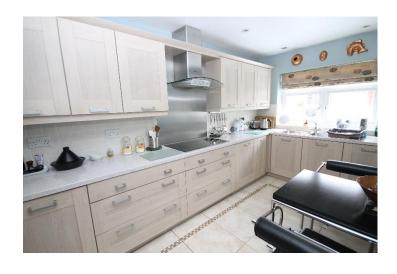

## Price £800,000

Situated in the sought after "Malden Hill" area of New Malden within a five minute walk of the High Street and Station as well as Beverley Park and "The Bee Line Way". This deceptively spacious modern detached house comprising, on the ground floor of, a modern fully fitted kitchen, utility room, W.C and large living/dining room at the rear, with patio doors to a good sized, easy to maintain, South facing garden. On the first floor is a master bedroom with built in wardrobes, two further double bedrooms, one with a built in wardrobe and family bathroom with separate shower. In addition, it benefits from off street parking. The property is offered with no onward chain. EPC Rating D. Council Tax Band F.