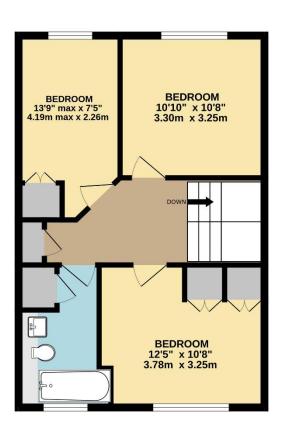

## Price £800,000

Situated in the sought after "Malden Hill" area of New Malden within a five minute walk of the High Street and Station as well as Beverley Park and "The Bee Line Way". This deceptively spacious modern detached house comprising, on the ground floor of, a modern fully fitted kitchen, utility room, W.C and large living/dining room at the rear, with patio doors to a good sized, easy to maintain, South facing garden. On the first floor is a master bedroom with built in wardrobes, two further double bedrooms, one with a built in wardrobe and family bathroom with separate shower. In addition, it benefits from off street parking. The property is offered with no onward chain. EPC Rating D. Council Tax Band F.

GROUND FLOOR 1ST FLOOR