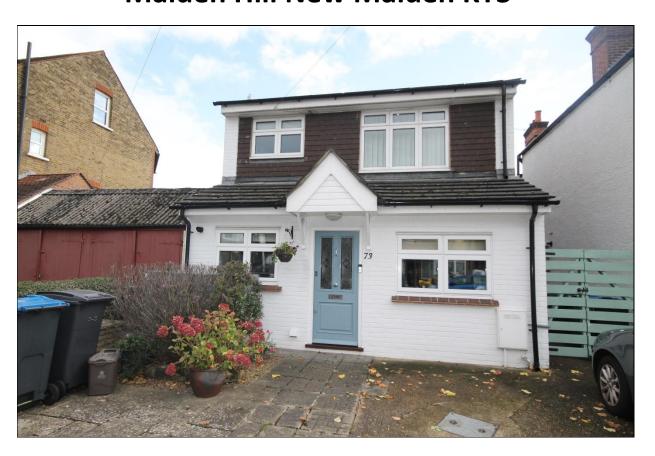

## Malden Hill New Malden KT3

- Three Bedroom Modern Detached House
- Large Living/Dining Room
- Fully Fitted Kitchen
- Utility Room
- Downstairs W.C
- South Facing Garden
- No Onward Chain

## Price £800,000

Situated in the sought after "Malden Hill" area of New Malden within a five minute walk of the High Street and Station as well as Beverley Park and "The Bee Line Way". This deceptively spacious modern detached house comprising, on the ground floor of, a modern fully fitted kitchen, utility room, W.C and large living/dining room at the rear, with patio doors to a good sized, easy to maintain, South facing garden. On the first floor is a master bedroom with built in wardrobes, two further double bedrooms, one with a built in wardrobe and family bathroom with separate shower. In addition, it benefits from off street parking. The property is offered with no onward chain. EPC Rating D. Council Tax Band F.