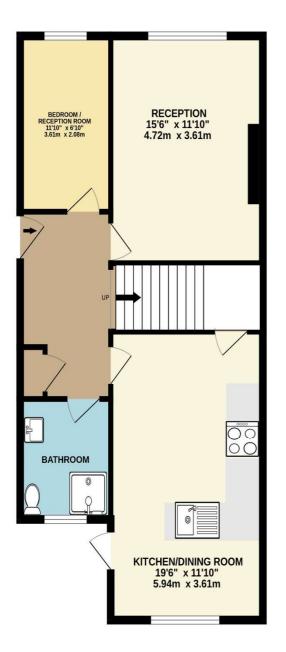

## Price £535,000

A charming one/two-bedroom Chalet style Semi-Detached property laid out over two floors, in need of refurbishment. On the ground floor there is a bedroom/reception, plus a larger reception room; a shower/wet room and a separate, spacious kitchen and dining area; with access to a decent sized southerly facing garden. There is also a garden to the front of the property and side access to the rear garden. On the first floor there is a double bedroom and adjacent loft space. There is potential to extend and/or reconfigure (STPP). With the desirable location, close proximity to schools and local transport this is a great property with loads of potential. Council Tax band D. EPC Band D. NO ONWARD CHAIN

GROUND FLOOR

**1ST FLOOR** 

TOTAL FLOOR AREA : 899sq.ft. (83.5 sq.m.) approx.

Whist every attempt has been made to ensure the accuracy of the foorplan contained here, measurements of doors, windows, rooms and any other items are approximate and no responsibility is taken for any erorr, omission or miss attement. This plan is for illustrative purposes only and should be used as such by any prospective purchaser. The services, systems and appliances shown have not been tested and no guarantee as to their operability or efficiency can be given. Made with Metropix @2023