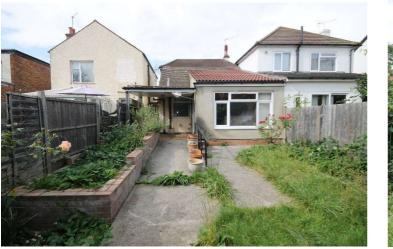

## **Albemarle Gardens New Malden KT3**

- Two bedroom Chalet style Semi-Detached property
- One reception rooms
- Scope to extend/reconfigure STPP
- Front and Rear garden with side access
- Close to Schools and local transport
- No onward chain

## Price £535,000

A charming one/two-bedroom Chalet style Semi-Detached property laid out over two floors, in need of refurbishment. On the ground floor there is a bedroom/reception, plus a larger reception room; a shower/wet room and a separate, spacious kitchen and dining area; with access to a decent sized southerly facing garden. There is also a garden to the front of the property and side access to the rear garden. On the first floor there is a double bedroom and adjacent loft space. There is potential to extend and/or reconfigure (STPP). With the desirable location, close proximity to schools and local transport this is a great property with loads of potential. Council Tax band D. EPC Band D. NO ONWARD CHAIN