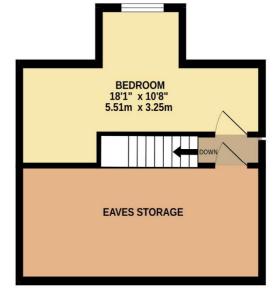

## Price £535,000

A charming one/two-bedroom Chalet style Semi-Detached property laid out over two floors, in need of refurbishment. On the ground floor there is a bedroom/reception, plus a larger reception room; a shower/wet room and a separate, spacious kitchen and dining area; with access to a decent sized southerly facing garden. There is also a garden to the front of the property and side access to the rear garden. On the first floor there is a double bedroom and adjacent loft space. There is potential to extend and/or reconfigure (STPP). With the desirable location, close proximity to schools and local transport this is a great property with loads of potential. Council Tax band D. EPC Band D. NO ONWARD CHAIN

GROUND FLOOR

**1ST FLOOR** 

TOTAL FLOOR AREA : 899sq.ft. (83.5 sq.m.) approx.

Whist every attempt has been made to ensure the accuracy of the foorplan contained here, measurements of doors, windows, rooms and any other items are approximate and no responsibility is taken for any erorr, omission or miss attement. This plan is for illustrative purposes only and should be used as such by any prospective purchaser. The services, systems and appliances shown have not been tested and no guarantee as to their operability or efficiency can be given. Made with Metropix @2023