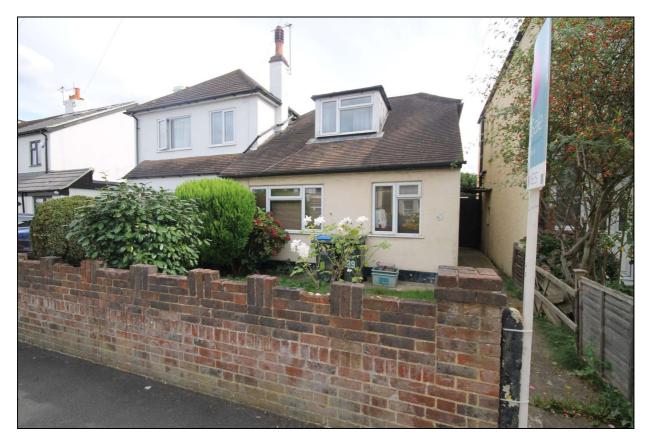

## **Albemarle Gardens New Malden KT3**

- Two bedroom Chalet style Semi-Detached property
- One reception rooms
- Scope to extend/reconfigure STPP
- Front and Rear garden with side access
- Close to Schools and local transport
- No onward chain

## Price £535,000

A charming one/two-bedroom Chalet style Semi-Detached property laid out over two floors, in need of refurbishment. On the ground floor there is a bedroom/reception, plus a larger reception room; a shower/wet room and a separate, spacious kitchen and dining area; with access to a decent sized southerly facing garden. There is also a garden to the front of the property and side access to the rear garden. On the first floor there is a double bedroom and adjacent loft space. There is potential to extend and/or reconfigure (STPP). With the desirable location, close proximity to schools and local transport this is a great property with loads of potential. Council Tax band D. EPC Band D. NO ONWARD CHAIN