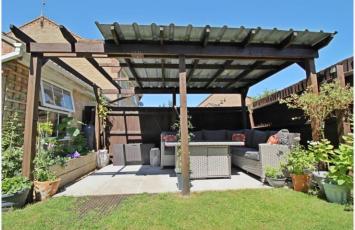

#### OUTSIDE

Set on a corner plot in a popular residential location, the frontage spans the front and side with neat lawns and an abundance of colourful flora and lavender, to the side is a fenced storage area with timber shed and ample bin storage, an extended double width driveway leads to a SINGLE GARAGE with up and over door, currently a handy store to the front and BAR 7'8 x 8'3 at the rear with UPVC window and part glazed UPVC door with bespoke timber bar. Gated access to the rear gardens, which are enclosed by panel fencing with shaped lawns and attractive patio seating area with part covered timber arbour over and raised timber edged beds.