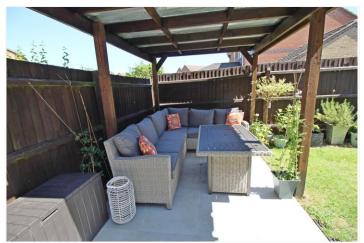

#### OUTSIDE

Set on a corner plot in a popular residential location, the frontage spans the front and side with neat lawns and an abundance of colourful flora and lavender, to the side is a fenced storage area with timber shed and ample bin storage, an extended double width driveway leads to a SINGLE GARAGE with up and over door, currently a handy store to the front and BAR 7'8 x 8'3 at the rear with UPVC window and part glazed UPVC door with bespoke timber bar. Gated access to the rear gardens, which are enclosed by panel fencing with shaped lawns and attractive patio seating area with part covered timber arbour over and raised timber edged beds.