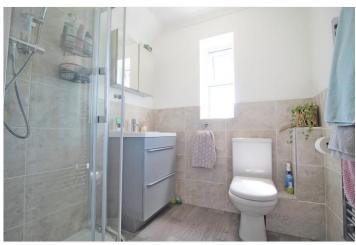

# EN SUITE

With frosted UPVC window to the front aspect, comprising a modern refitted threepiece suite, low level WC, wash hand basin set in vanity unit and corner shower cubicle with shower over, ½ tiled walls, chrome heated towel rail and modern wood effect flooring.

## BATHROOM

With frosted UPVC window to the rear aspect, comprising a brand-new three-piece suite, low level WC, wash hand basin set in vanity unit and panel bath with shower over, modern tiled splash backs, chrome heated towel rail, wood effect flooring and extractor fan.