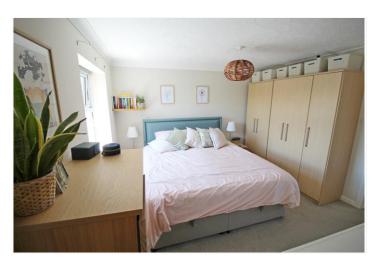

#### BEDROOM

11'8 x 13'5 a lovely main bedroom with

UPVC window to the front aspect, radiator, power points and TV point.