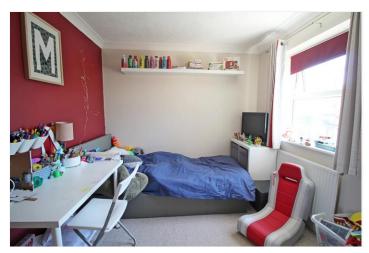

#### BEDROOM

9'1 x 8' with UPVC window to the rear aspect, recessed storage cupboard/wardrobe, radiator and power points.

#### BEDROOM

11'1 x 8'7 (min) 11'8 (max) a good double bedroom with UPVC window to the front aspect, radiator and power points.