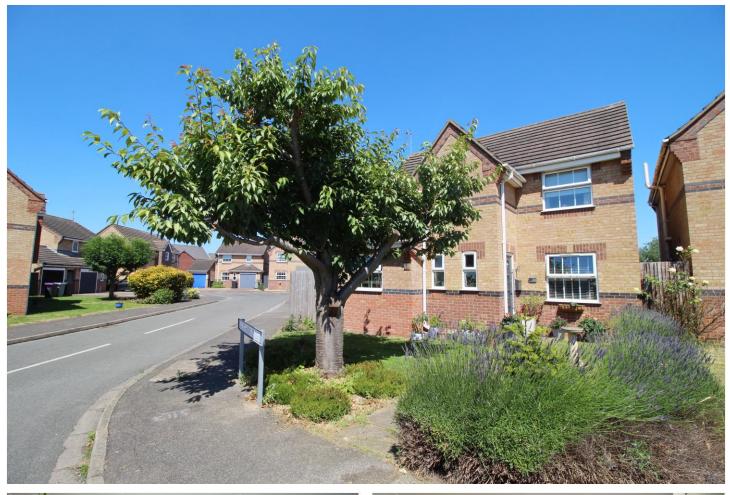

# BLACKTHORN CLOSE, DEEPING ST JAMES, PE6 8TA OFFERS IN EXCESS OF £300,000 FREEHOLD

A BEAUTIFULLY APPOINTED AND CLEVERLY EXTENDED DETACHED FAMILY HOME WITH AN OPEN PLAN FLOW. A GREAT POSITION, SET ON A CORNER PLOT IN A POPULAR RESIDENTIAL AREA, WITH DOUBLE WIDTH PARKING AND ATTRACTIVE GARDENS. THREE GOOD BEDROOMS AND AN ADDITIONAL UTILITY ROOM.

# Winkworth

for every step...

winkworth.co.uk

An attractive and colourful approach greets you, set on a corner plot, along the garden path and up to the modern composite entrance door, opening through to:

#### OUTSIDE

Set on a corner plot in a popular residential location, the frontage spans the front and side with neat lawns and an abundance of colourful flora and lavender, to the side is a fenced storage area with timber shed and ample bin storage, an extended double width driveway leads to a SINGLE GARAGE with up and over door, currently a handy store to the front and BAR 7'8 x 8'3 at the rear with UPVC window and part glazed UPVC door with bespoke timber bar. Gated access to the rear gardens, which are enclosed by panel fencing with shaped lawns and attractive patio seating area with part covered timber arbour over and raised timber edged beds.