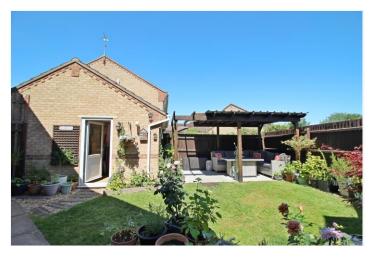

#### OUTSIDE

Set on a corner plot in a popular residential location, the frontage spans the front and side with neat lawns and an abundance of colourful flora and lavender, to the side is a fenced storage area with timber shed and ample bin storage, an extended double width driveway leads to a SINGLE GARAGE with up and over door, currently a handy store to the front and BAR 7'8 x 8'3 at the rear with UPVC window and part glazed UPVC door with bespoke timber bar. Gated access to the rear gardens, which are enclosed by panel fencing with shaped lawns and attractive patio seating area with part covered timber arbour over and raised timber edged beds.