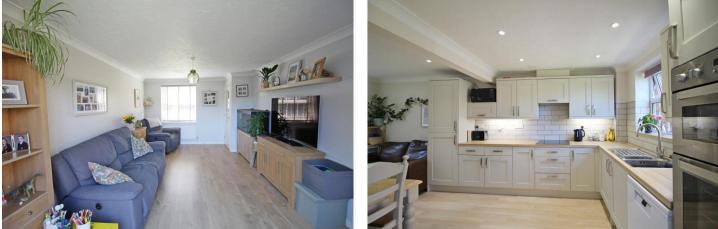

## SITTING ROOM

17'11 x 10'11 a long light reception room with UPVC window to the front aspect and UPVC French doors onto the pretty rear gardens, dual radiators, power points, TV point and finished with modern wood effect flooring.

## **KITCHEN DAY ROOM**

17'11 x 10'2 (min) 13'4 (max) a wonderful opened space with UPVC window to the rear aspect and part glazed UPVC door onto the rear gardens, with ample space for a dining table and comprising a range of refitted quality base and eye level storage units, incorporating straight edge work surface with stainless steel sink inset and mixer tap over, attractive tiled splash backs, integrated double oven and four ring hob with extractor hood over, integrated fridge and freezer, plumbing and space for washing machine, modern wood effect flooring, radiator, power points, understairs storage, radiator, power points and ceiling spotlights. Opening through to: