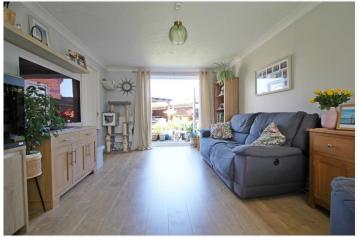

## SITTING ROOM

17'11 x 10'11 a long light reception room with UPVC window to the front aspect and UPVC French doors onto the pretty rear gardens, dual radiators, power points, TV point and finished with modern wood effect flooring.