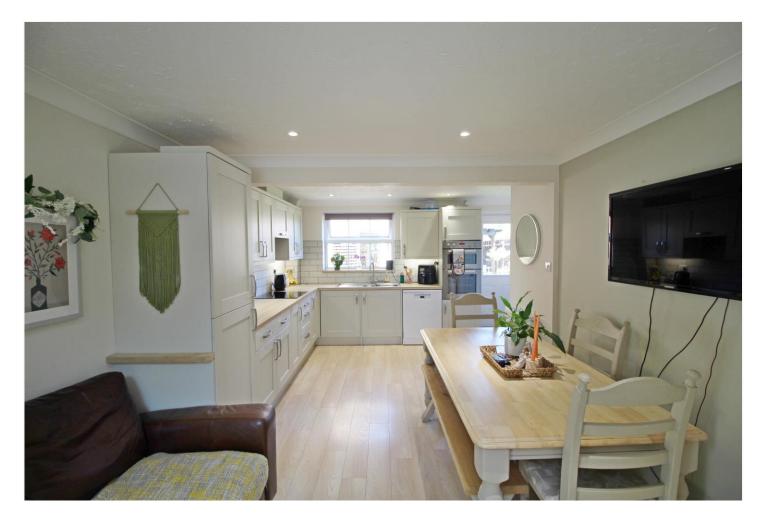

## **KITCHEN DAY ROOM**

17'11 x 10'2 (min) 13'4 (max) a wonderful opened space with UPVC window to the rear aspect and part glazed UPVC door onto the rear gardens, with ample space for a dining table and comprising a range of refitted quality base and eye level storage units, incorporating straight edge work surface with stainless steel sink inset and mixer tap over, attractive tiled splash backs, integrated double oven and four ring hob with extractor hood over, integrated fridge and freezer, plumbing and space for washing machine, modern wood effect flooring, radiator, power points, understairs storage, radiator, power points and ceiling spotlights. Opening through to: