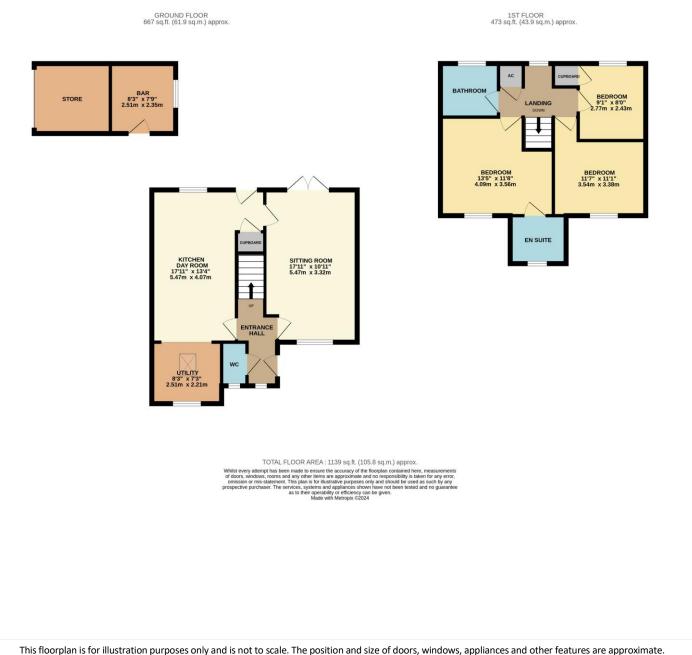

## ENTRANCE HALL

A bright and welcoming entrance greets you, with UPVC window to the front aspect and stairs span out in front of you to the first-floor accommodation.

#### CLOAKROOM

With frosted UPVC window to the front aspect, comprising a modern two-piece suite, low level WC and wash hand basin set in vanity unit, tiled flooring and chrome heated towel rail.

## SITTING ROOM

17'11 x 10'11 a long light reception room with UPVC window to the front aspect and UPVC French doors onto the pretty rear gardens, dual radiators, power points, TV point and finished with modern wood effect flooring.

## **KITCHEN DAY ROOM**

17'11 x 10'2 (min) 13'4 (max) a wonderful opened space with UPVC window to the rear aspect and part glazed UPVC door onto the rear gardens, with ample space for a dining table and comprising a range of refitted quality base and eye level storage units, incorporating straight edge work surface with stainless steel sink inset and mixer tap over, attractive tiled splash backs, integrated double oven and four ring hob with extractor hood over, integrated fridge and freezer, plumbing and space for washing machine, modern wood effect flooring, radiator, power points, understairs storage, radiator, power points and ceiling spotlights. Opening through to:

#### UTILITY ROOM

8'3 x 7'3 a fantastic addition to the living space with vaulted ceiling, Velux window and UPVC window to the front aspect, comprising modern pantry and base units, straight edge work surface and circular stainless-steel sink with mixer tap over, plumbing and space for washing machine, space for tumble dryer and space for additional freezer, radiator, power points and finished with modern wood effect flooring.

# LANDING

A bright landing with UPVC window to the rear aspect, cleverly made bespoke study area with fitted desk, recessed boiler cupboard housing wall mounted combination boiler, loft access and power points.

#### BEDROOM

9'1 x 8' with UPVC window to the rear aspect, recessed storage cupboard/wardrobe, radiator and power points.

#### BEDROOM

11'1 x 8'7 (min) 11'8 (max) a good double bedroom with UPVC window to the front aspect, radiator and power points.

#### BEDROOM

11'8 x 13'5 a lovely main bedroom with

UPVC window to the front aspect, radiator, power points and TV point.

# EN SUITE

With frosted UPVC window to the front aspect, comprising a modern refitted threepiece suite, low level WC, wash hand basin set in vanity unit and corner shower cubicle with shower over, ½ tiled walls, chrome heated towel rail and modern wood effect flooring.

## BATHROOM

With frosted UPVC window to the rear aspect, comprising a brand-new three-piece suite, low level WC, wash hand basin set in vanity unit and panel bath with shower over, modern tiled splash backs, chrome heated towel rail, wood effect flooring and extractor fan.