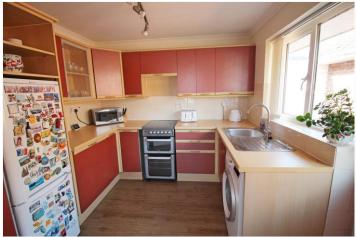

#### **KITCHEN**

9'1 x 9' another light space with UPVC window to the side and UPVC part glazed door to the side aspect, comprising a range of base and eye level storage units, incorporating roll edge work surface with stainless steel sink inset and mixer tap over, cooker space, fridge freezer space, plumbing and space for washing machine, radiator, power points and finished with wood effect flooring.