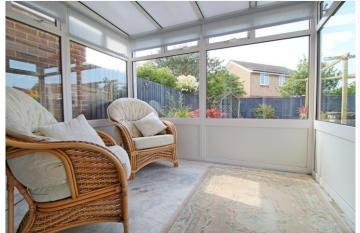

# **CONSERVATORY**

9'2 x 7'7 overlooking the attractive rear gardens, UPVC construction with UPVC door to the side.