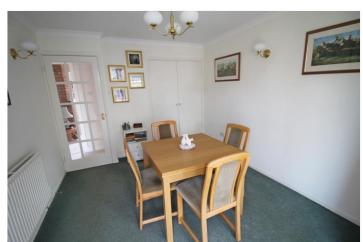

# **BEDROOM**

9'10 x 11'5 a versatile room a great double bedroom or dining room, with UPVC sliding patio doors onto the conservatory, built in double wardrobe, radiator and power points.