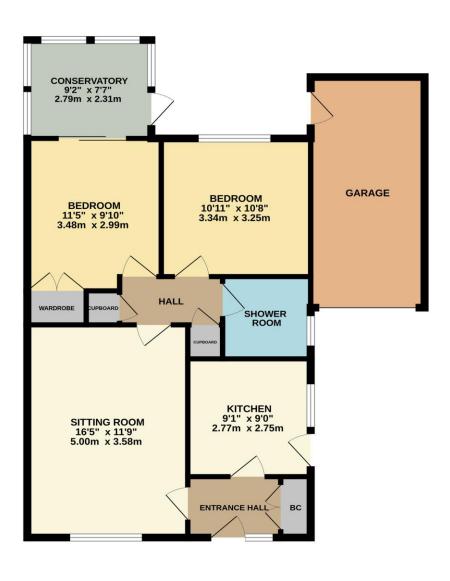

### **GROUND FLOOR** 857 sq.ft. (79.6 sq.m.) approx.

TOTAL FLOOR AREA; 857 sq.ft. (79.6 sq.m.) approx. ey attempt, has been made to ensure the accuracy of the floorpina contained here, measurements windows, come and any other items are approximate and no responsibility is taken for any error, no or mis-statement. This plan is for illustrative purposes only and should be used as such by any ep purchaser. The services, systems and appliances shown have not been tested and no guarantee as to their operability or efficiency can be given.

This floorplan is for illustration purposes only and is not to scale. The position and size of doors, windows, appliances and other features are approximate.

Market Deeping | 01778 347098 | marketdeeping@winkworth.co.uk