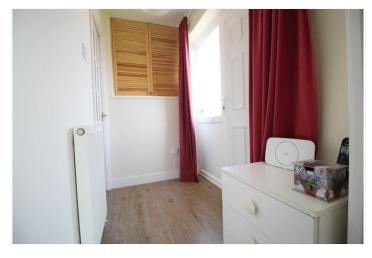

# **BEDROOM**

9'10 x 11'5 a versatile room a great double bedroom or dining room, with UPVC sliding patio doors onto the conservatory, built in double wardrobe, radiator and power points.