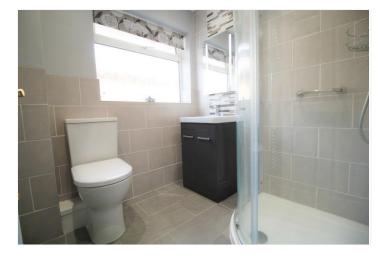

# **SHOWER ROOM**

With frosted UPVC window to the side aspect, comprising a recently refurbished modern three-piece suite, low level WC, wash hand basin set in vanity unit and corner shower cubicle with rain shower over, tiled splash backs, tiled flooring, ceiling spotlights and chrome heated towel rail.