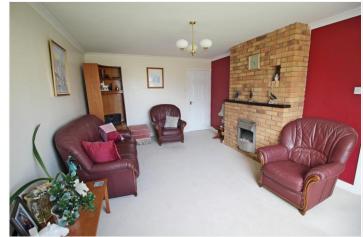

# SITTING ROOM

11'9 x 16'5 a comfortable sitting room with UPVC picture window to the front aspect, brick-built fireplace with electric fire inset, radiator, power points and TV point.