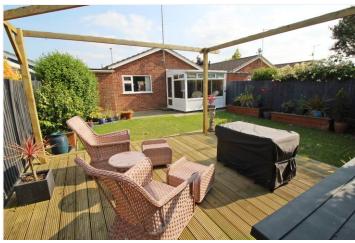

#### **OUTSIDE**

Set toward the end of a popular enclave with open greens nearby, the property has a neat front laid to lawn

with block paved driveway offering off road parking, with dual gates opening through to further gravel area and leading to a SINGLE GARAGE with up and over door, power and light connected. The rear gardens are enclosed by panel fencing and laid to neat lawns with patio seating and raised rear decking area, raised timber edged planters and slate beds.