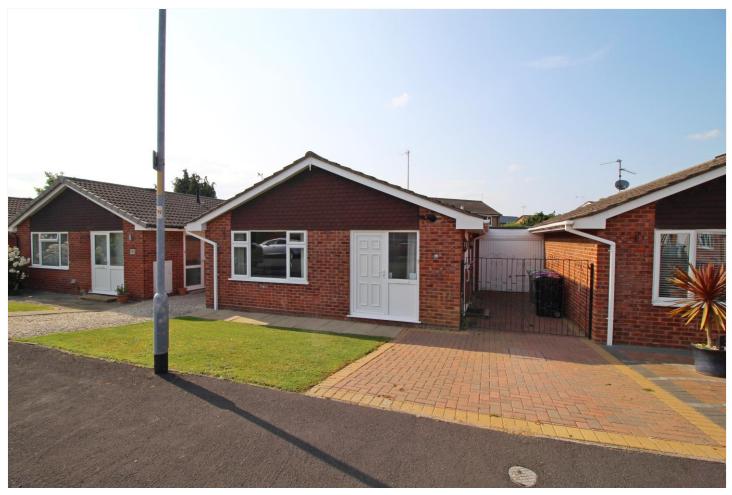

TOWNING CLOSE, DEEPING ST JAMES, PE6 8HR **£259,000 FREEHOLD** 

A neat and attractive detached bungalow, well located toward the end of a popular enclave close to open greens. Versatile accommodation with sitting room, kitchen two double bedrooms, shower room and conservatory, off road parking and single garage, sold with the advantage of no upward chain.

Market Deeping | 01778 347098 | marketdeeping@winkworth.co.uk

for every step...

Set toward the end of a popular enclave, you cross the block paved driveway and along the garden path up to the UPVC entrance opening through to:

#### **OUTSIDE**

Set toward the end of a popular enclave with open greens nearby, the property has a neat front laid to lawn

with block paved driveway offering off road parking, with dual gates opening through to further gravel area and leading to a SINGLE GARAGE with up and over door, power and light connected. The rear gardens are enclosed by panel fencing and laid to neat lawns with patio seating and raised rear decking area, raised timber edged planters and slate beds.