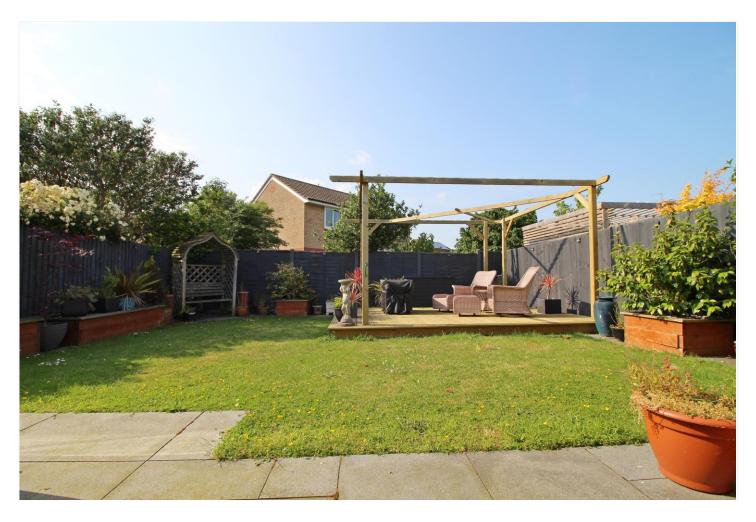

#### **OUTSIDE**

Set toward the end of a popular enclave with open greens nearby, the property has a neat front laid to lawn

with block paved driveway offering off road parking, with dual gates opening through to further gravel area and leading to a SINGLE GARAGE with up and over door, power and light connected. The rear gardens are enclosed by panel fencing and laid to neat lawns with patio seating and raised rear decking area, raised timber edged planters and slate beds.