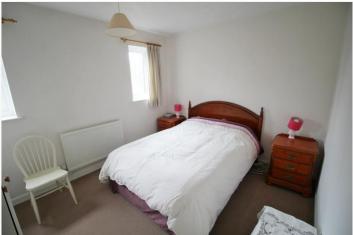

#### BEDROOM

12'1 x 9' with UPVC window to the rear aspect, radiator and power points.

#### BEDROOM

9'2 x 7'6 with UPVC window to the rear aspect, twin double wardrobes with hanging rails, radiator and power points.

#### BEDROOM

11'4 x 9'5 with dual UPVC windows to the rear aspect, radiator and power points

#### BEDROOM

8'5 x 8'11 with UPVC window to the front aspect, radiator and power points.