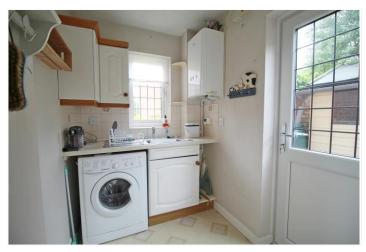

### UTILITY ROOM

5'2 x 6'10 with UPVC window to the front aspect and part glazed door to the side, base and eye level storage units, plumbing and space for washing machine, wall mounted boiler, power points and tiled effect flooring.