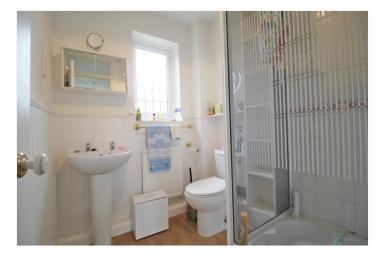

#### EN SUITE

With frosted UPVC window to the front aspect, comprising a three-piece suite, low level WC, wash hand basin and shower cubicle with electric shower over and part panelled walls.

#### BATHROOM

With frosted UPVC window to the front aspect, comprising a three-piece suite, low level WC, wash hand basin and panel bath with shower taps over, radiator, shaver points and tiled splash backs.