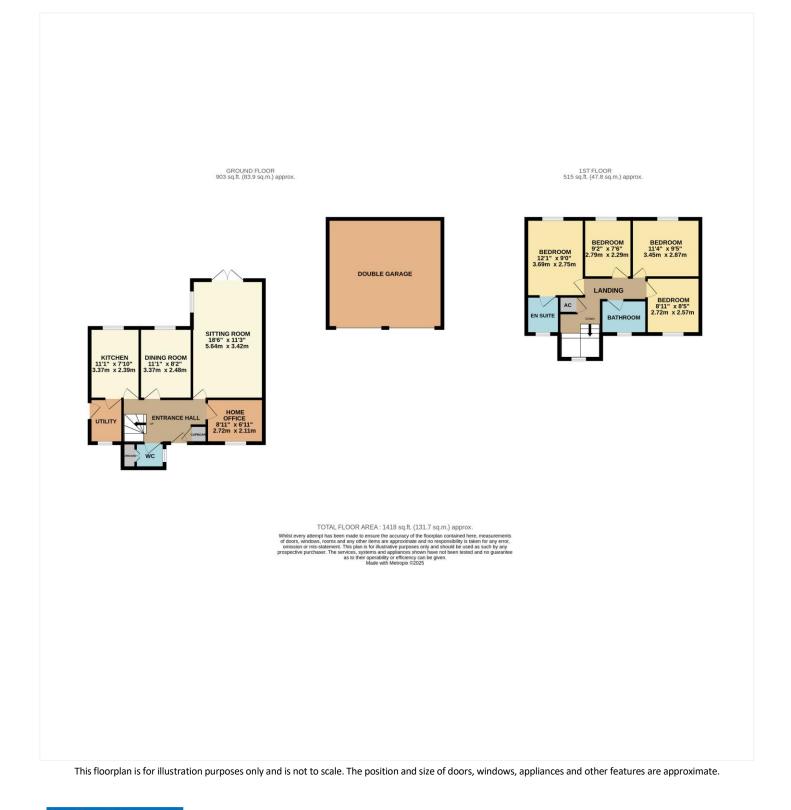

#### ENTRANCE HALL

A bright and welcoming reception greets you, with reserve stairs to the first-floor accommodation, handy built in storage, radiator and power points.

#### CLOAKROOM

With frosted UPVC window to the side aspect, comprising a two-piece suite, low level WC, wash hand basin and understairs storage cupboard.

#### HOME OFFICE

8'11 x 6'11 a great space to work from home with UPVC window to the front aspect, radiator and power points.

#### SITTING ROOM

18'6 x 11'3 a lovely room with UPVC French doors opening onto the southerly facing rear gardens and UPVC window to the side, feature fireplace with gas fire inset, radiator, power points and TV point.

#### **DINING ROOM**

11'1 x 8'2 a versatile reception room with UPVC window to the rear aspect, radiator and power points.

#### **KITCHEN**

11'1 x 7'10 with UPVC window to the rear

aspect, comprising a range of base and eye level storage units incorporating roll edge work surface with ceramic sink inset and mixer tap over, integrated dishwasher, integrated oven and four ring hob with stainless steel extractor fan, fridge freezer space, radiator, power points and tiled effect flooring.

### UTILITY ROOM

5'2 x 6'10 with UPVC window to the front aspect and part glazed door to the side, base and eye level storage units, plumbing and space for washing machine, wall mounted boiler, power points and tiled effect flooring.

#### LANDING

A lovely light landing with UPVC window to the font aspect, with loft access and recessed airing cupboard

#### BEDROOM

12'1 x 9' with UPVC window to the rear aspect, radiator and power points.

#### EN SUITE

With frosted UPVC window to the front aspect, comprising a three-piece suite, low level WC, wash hand basin and shower cubicle with electric shower over and part panelled walls.

#### BEDROOM

9'2 x 7'6 with UPVC window to the rear aspect, twin double wardrobes with hanging rails, radiator and power points.

#### BEDROOM

11'4 x 9'5 with dual UPVC windows to the rear aspect, radiator and power points

#### BEDROOM

8'5 x 8'11 with UPVC window to the front aspect, radiator and power points.

#### BATHROOM

With frosted UPVC window to the front aspect, comprising a three-piece suite, low level WC, wash hand basin and panel bath with shower taps over, radiator, shaver points and tiled splash backs.