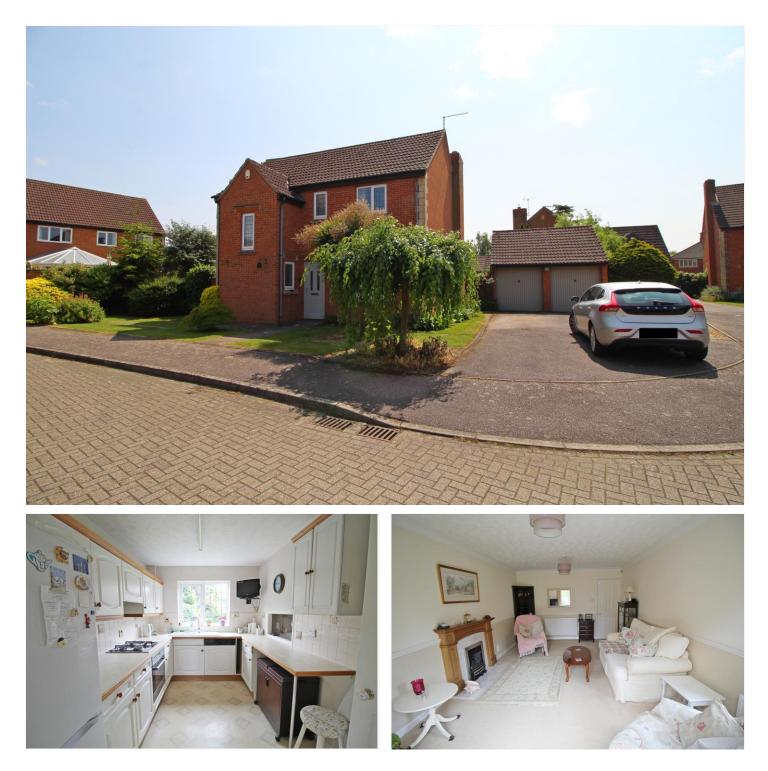

## HALL FARM, MARKET DEEPING, PE6 8DE **£419,000 FREEHOLD**

A wonderful, detached family home situated within a popular and charming enclave, just a short stroll to Market Deeping town. Adorned with stone Quoins and cast stone window sills, with a wide attractive frontage and double width driveway, four bedrooms three receptions, sold with no chain.

# Winkworth

for every step...

Set within a popular enclave a short stroll to Market Deeping town, you pass the wide frontage with neat lawns and attractive planting, crossing the double width driveway along the garden path and up to part glazed entrance door, opening through to:

#### **KITCHEN**

11'1 x 7'10 with UPVC window to the rear

aspect, comprising a range of base and eye level storage units incorporating roll edge work surface with ceramic sink inset and mixer tap over, integrated dishwasher, integrated oven and four ring hob with stainless steel extractor fan, fridge freezer space, radiator, power points and tiled effect flooring.

#### SITTING ROOM

18'6 x 11'3 a lovely room with UPVC French doors opening onto the southerly facing rear gardens and UPVC window to the side, feature fireplace with gas fire inset, radiator, power points and TV point.