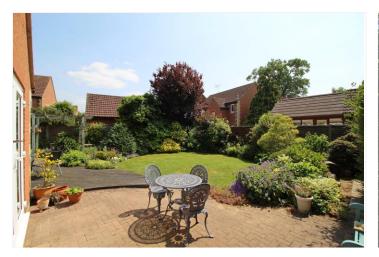

#### OUTSIDE

Set on a wonderful corner plot within an extremely popular enclave, the wide frontage is laid to neat lawns with attractive planting, a double width driveway offers off road parking for at least three vehicles and leads to a detached DOUBLE GARAGE with twin up and doors, power and light connected. Gated side access leads to the rear gardens which are enclosed by panel fencing and enjoy a southerly facing aspect, shaped timber decking seating area, laid to neat lawns with well stocked shrub and floral beds and borders, block paved patio seating area, trellis work, mature trees and space for a potting shed.