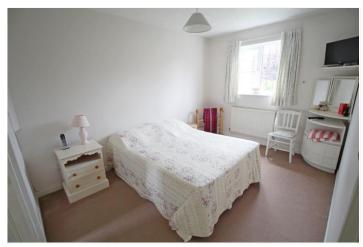

#### BEDROOM

12'1 x 9' with UPVC window to the rear aspect, radiator and power points.

#### BEDROOM

9'2 x 7'6 with UPVC window to the rear aspect, twin double wardrobes with hanging rails, radiator and power points.

#### BEDROOM

11'4 x 9'5 with dual UPVC windows to the rear aspect, radiator and power points

#### BEDROOM

8'5 x 8'11 with UPVC window to the front aspect, radiator and power points.