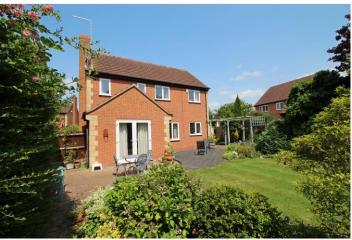

#### OUTSIDE

Set on a wonderful corner plot within an extremely popular enclave, the wide frontage is laid to neat lawns with attractive planting, a double width driveway offers off road parking for at least three vehicles and leads to a detached DOUBLE GARAGE with twin up and doors, power and light connected. Gated side access leads to the rear gardens which are enclosed by panel fencing and enjoy a southerly facing aspect, shaped timber decking seating area, laid to neat lawns with well stocked shrub and floral beds and borders, block paved patio seating area, trellis work, mature trees and space for a potting shed.