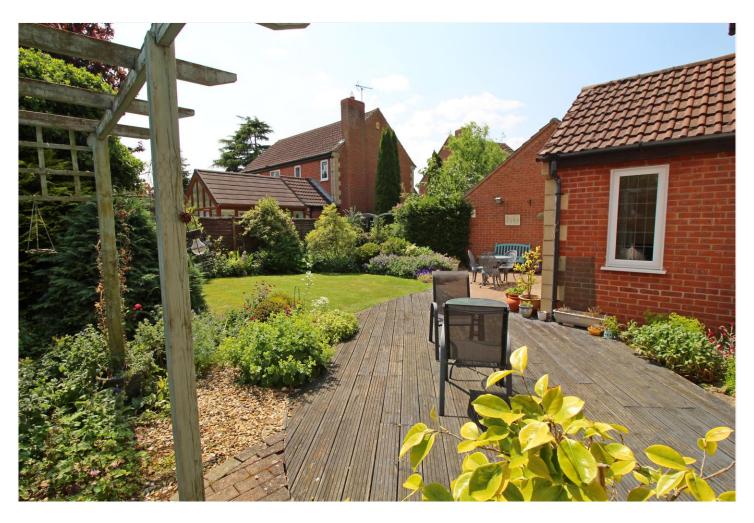

#### OUTSIDE

Set on a wonderful corner plot within an extremely popular enclave, the wide frontage is laid to neat lawns with attractive planting, a double width driveway offers off road parking for at least three vehicles and leads to a detached DOUBLE GARAGE with twin up and doors, power and light connected. Gated side access leads to the rear gardens which are enclosed by panel fencing and enjoy a southerly facing aspect, shaped timber decking seating area, laid to neat lawns with well stocked shrub and floral beds and borders, block paved patio seating area, trellis work, mature trees and space for a potting shed.