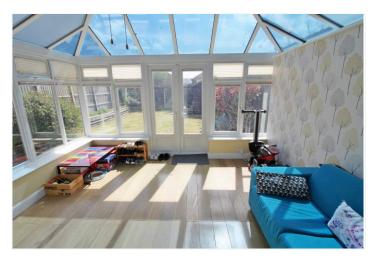

## **GARDEN ROOM**

13'2 x 11'4 UPVC and plastered brick construction with UPVC French doors onto the southerly facing rear gardens, power points and finished with wood effect flooring.