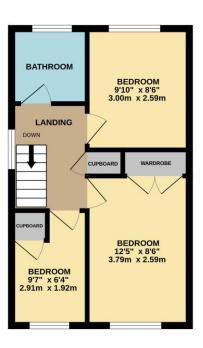

#### **LANDING**

With UPVC window to the side aspect, recessed storage cupboard and loft access.

#### SHOWER ROOM

With frosted UPVC window to the rear aspect, comprising a modern three-piece suite low level WC, wash hand basin set in vanity unit and walk in double shower with rain shower over, fully tiled walls, tiled flooring, heated towel rail and under floor heating.

## **BEDROOM**

9'10 x 8'6 with UPVC window to the rear aspect with views over greens, radiator, power points and wood effect flooring.

#### **BEDROOM**

8'6 x 12'5 a good double bedroom with UPVC window to the front aspect, dual built in double wardrobes with hanging rails, radiator, power points and wood effect flooring.

# BEDROOM

9'7 x 6'4 with UPVC window to the front aspect, fitted storage cupboard, radiator and power points.

TOTAL FLOOR AREA: 1032 sq.ft. (95.9 sq.m.) approx.

White very attempt has been made be ensure the account of the flooring instance and the resource of offices, whiches, rooms and indeed between as a source of the flooring properties in state in any error, omission or mis-statement. This plan is for flustrative purposes only and should be used as such by any prospective purchaser. The services, systems and appliances shown have not been tested and no guarantee as to their operability or efficiency can be given.