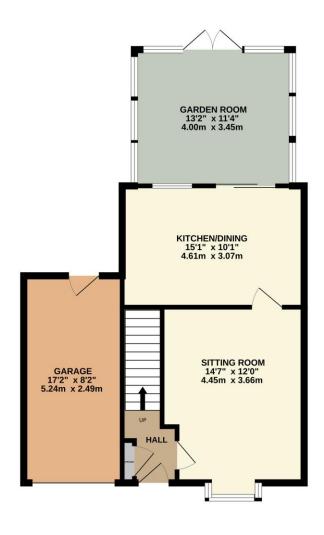

# **ENTRANCE HALL**

A warm and welcoming reception greets you, with stairs to the first-floor accommodation, handy fitted storage cupboard and finished with wood effect flooring.

## SITTING ROOM

14'7 x 12' a light and inviting sitting room with UPVC box bay window to the front aspect, contemporary cast wood burner with curved hearth, radiator, power points and TV point.

#### KITCHEN DINING

15'1 x 10'1 another light room with UPVC window to the rear aspect and UPVC sliding doors into the garden room, comprising a range of base and eye level storage units, incorporating roll edge work surface with stainless steel sink inset, range space with stainless steel extractor fan over, plumbing and space for washing machine, plumbing and space for dishwasher, fridge freezer space, radiator and power points.

## **GARDEN ROOM**

13'2 x 11'4 UPVC and plastered brick construction with UPVC French doors onto the southerly facing rear gardens, power points and finished with wood effect flooring.

#### **OUTSIDE**

Well located along an established roadway flanking open greens to the rear. The frontage is partially enclosed with extended driveway and off-road parking for two to three vehicles leading to a SINGLE GARAGE 17'2 x 8'2 with up and over door, power and light connected, wall mounted combination boiler. The rear gardens are

enclosed by panel fencing and enjoy a southerly aspect, mainly laid to lawn with raised wood edged borders, slate beds, timber shed and log store with gated access at the rear onto open greens.

GROUND FLOOR 667 sq.ft. (62.0 sq.m.) approx. 1ST FLOOR 364 sq.ft. (33.9 sq.m.) approx.

TOTAL FLOOR AREA: 1032 sq.ft. (95.9 sq.m.) approx.

White very attempt has been made be ensure the account of the flooring instance and the resource of offices, whiches, rooms and indeed between as a source of the flooring properties in state in any error, omission or mis-statement. This plan is for flustrative purposes only and should be used as such by any prospective purchaser. The services, systems and appliances shown have not been tested and no guarantee as to their operability or efficiency can be given.