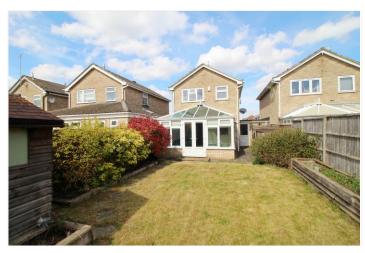

## **GARDEN ROOM**

13'2 x 11'4 UPVC and plastered brick construction with UPVC French doors onto the southerly facing rear gardens, power points and finished with wood effect flooring.

#### **OUTSIDE**

Well located along an established roadway flanking open greens to the rear. The frontage is partially enclosed with extended driveway and off-road parking for two to three vehicles leading to a SINGLE GARAGE 17'2 x 8'2 with up and over door, power and light connected, wall mounted combination boiler. The rear gardens are

enclosed by panel fencing and enjoy a southerly aspect, mainly laid to lawn with raised wood edged borders, slate beds, timber shed and log store with gated access at the rear onto open greens.

GROUND FLOOR 667 sq.ft. (62.0 sq.m.) approx. 1ST FLOOR 364 sq.ft. (33.9 sq.m.) approx.