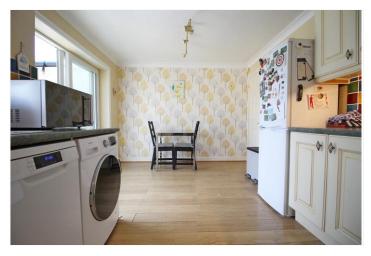

#### KITCHEN DINING

15'1 x 10'1 another light room with UPVC window to the rear aspect and UPVC sliding doors into the garden room, comprising a range of base and eye level storage units, incorporating roll edge work surface with stainless steel sink inset, range space with stainless steel extractor fan over, plumbing and space for washing machine, plumbing and space for dishwasher, fridge freezer space, radiator and power points.