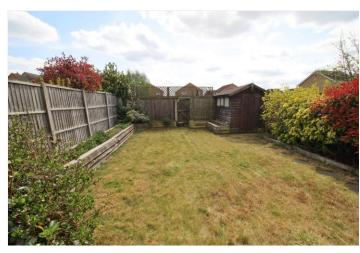

#### **OUTSIDE**

Well located along an established roadway flanking open greens to the rear. The frontage is partially enclosed with extended driveway and off-road parking for two to three vehicles leading to a SINGLE GARAGE 17'2 x 8'2 with up and over door, power and light connected, wall mounted combination boiler. The rear gardens are

enclosed by panel fencing and enjoy a southerly aspect, mainly laid to lawn with raised wood edged borders, slate beds, timber shed and log store with gated access at the rear onto open greens.

GROUND FLOOR 667 sq.ft. (62.0 sq.m.) approx. 1ST FLOOR 364 sq.ft. (33.9 sq.m.) approx.