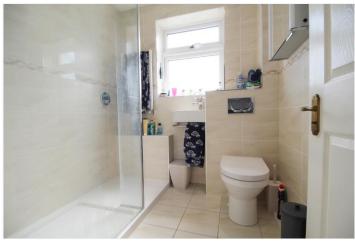

#### SHOWER ROOM

With frosted UPVC window to the rear aspect, comprising a modern three-piece suite low level WC, wash hand basin set in vanity unit and walk in double shower with rain shower over, fully tiled walls, tiled flooring, heated towel rail and under floor heating.