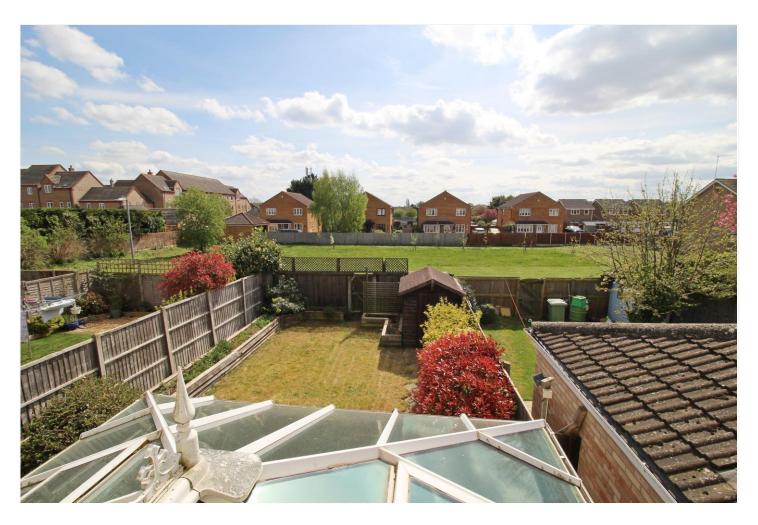

#### **OUTSIDE**

Well located along an established roadway flanking open greens to the rear. The frontage is partially enclosed with extended driveway and off-road parking for two to three vehicles leading to a SINGLE GARAGE 17'2 x 8'2 with up and over door, power and light connected, wall mounted combination boiler. The rear gardens are

enclosed by panel fencing and enjoy a southerly aspect, mainly laid to lawn with raised wood edged borders, slate beds, timber shed and log store with gated access at the rear onto open greens.

GROUND FLOOR 667 sq.ft. (62.0 sq.m.) approx. 1ST FLOOR 364 sq.ft. (33.9 sq.m.) approx.