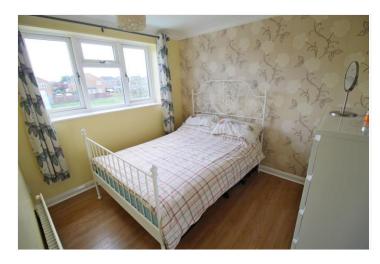

## **BEDROOM**

9'10 x 8'6 with UPVC window to the rear aspect with views over greens, radiator, power points and wood effect flooring.

#### **BEDROOM**

8'6 x 12'5 a good double bedroom with UPVC window to the front aspect, dual built in double wardrobes with hanging rails, radiator, power points and wood effect flooring.

# BEDROOM

9'7 x 6'4 with UPVC window to the front aspect, fitted storage cupboard, radiator and power points.