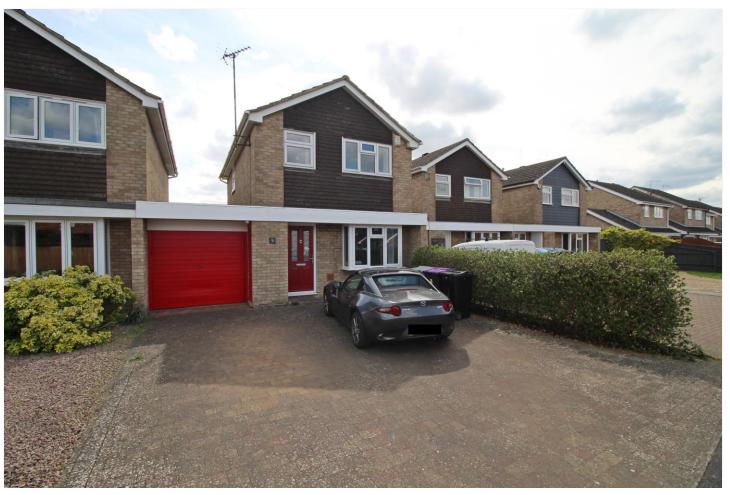

THACKERS WAY, DEEPING ST JAMES, PE6 8HP **£259,000** FREEHOLD

An established link detached family home well located flanking open greens behind and enjoying a southerly facing rear garden, sitting room with cast wood burner, an attractive kitchen diner and bright garden room, three bedrooms and shower room, double width parking and single garage.

Market Deeping | 01778 347098 | marketdeeping@winkworth.co.uk

for every step...

Set along a popular and established roadway close to Jubilee Park, you cross the extended double width driveway and under the canopy storm porch with part glazed entrance opening through to:

#### **OUTSIDE**

Well located along an established roadway flanking open greens to the rear. The frontage is partially enclosed with extended driveway and off-road parking for two to three vehicles leading to a SINGLE GARAGE 17'2 x 8'2 with up and over door, power and light connected, wall mounted combination boiler. The rear gardens are