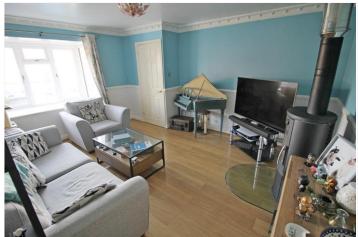

## SITTING ROOM

14'7 x 12' a light and inviting sitting room with UPVC box bay window to the front aspect, contemporary cast wood burner with curved hearth, radiator, power points and TV point.