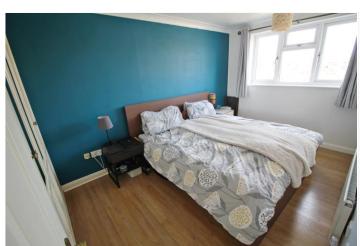

## **BEDROOM**

9'10 x 8'6 with UPVC window to the rear aspect with views over greens, radiator, power points and wood effect flooring.

#### **BEDROOM**

8'6 x 12'5 a good double bedroom with UPVC window to the front aspect, dual built in double wardrobes with hanging rails, radiator, power points and wood effect flooring.

# BEDROOM

9'7 x 6'4 with UPVC window to the front aspect, fitted storage cupboard, radiator and power points.