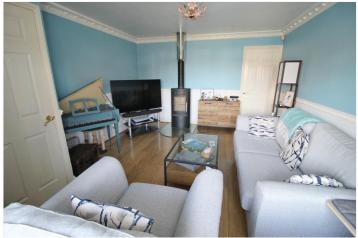

## SITTING ROOM

14'7 x 12' a light and inviting sitting room with UPVC box bay window to the front aspect, contemporary cast wood burner with curved hearth, radiator, power points and TV point.