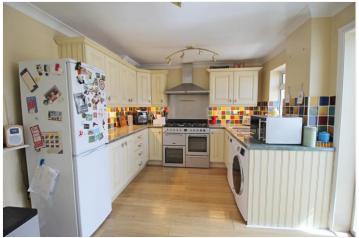

#### KITCHEN DINING

15'1 x 10'1 another light room with UPVC window to the rear aspect and UPVC sliding doors into the garden room, comprising a range of base and eye level storage units, incorporating roll edge work surface with stainless steel sink inset, range space with stainless steel extractor fan over, plumbing and space for washing machine, plumbing and space for dishwasher, fridge freezer space, radiator and power points.