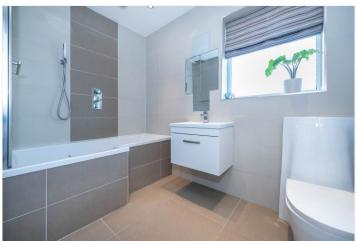

#### <u>BATHROOM</u>

With frosted UPVC window to the rear aspect, comprising a refitted three-piece suite, low level WC, wash hand basin set in vanity unit and panel bath with rain shower over with glass screen, fully tiled walls, chrome heated towel rail and wood effect flooring.