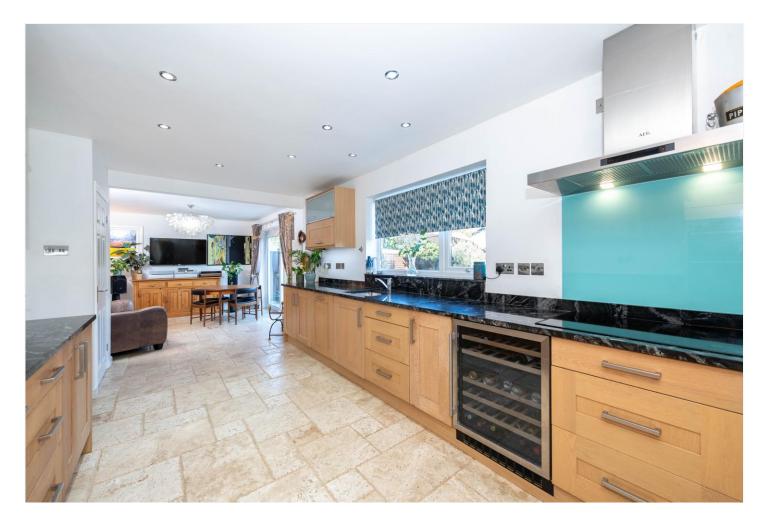

## KITCHEN DAY ROOM

**29'7 X 11'1** a stunning kitchen day room long and light with plenty of space for the family to gather, UPVC window to the rear aspect and UPVC sliding doors onto the rear gardens, comprising a comprehensive range of modern base and eye level storage units, incorporating quartz work surface with 1 ¼ sink inset, integrated double oven and five ring hob with stainless steel extractor fan over, integrated wine fridge, integrated dishwasher, under stairs storage, vertical radiator, power points, TV point, ceiling spotlights and tiled flooring.