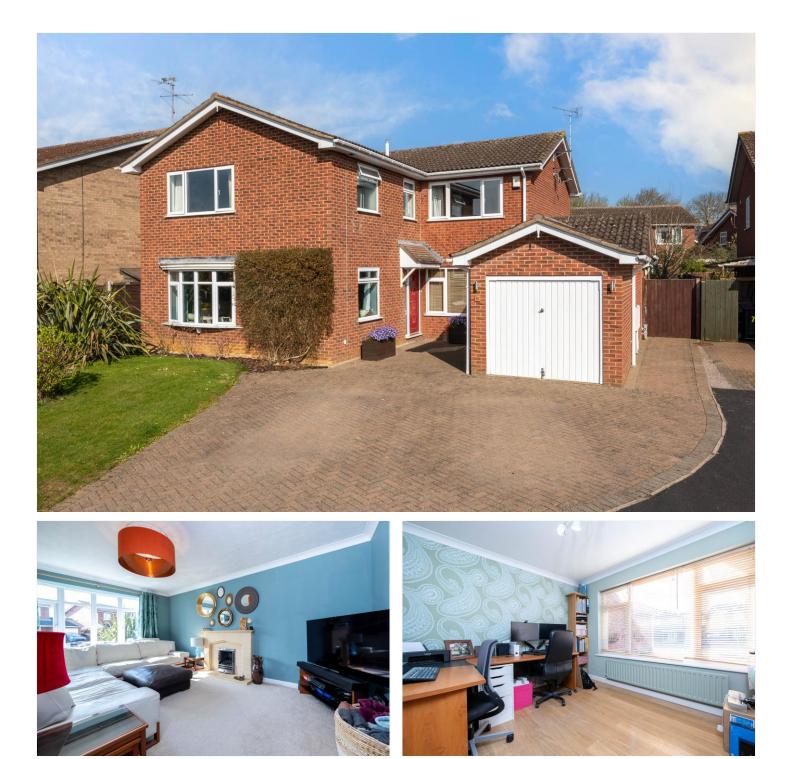

# CURLEW WALK, DEEPING ST JAMES, PE6 8RY **£495,000 FREEHOLD**

A fantastic extended detached family home with generous accommodation throughout, truly space for everyone, with five double bedrooms, three reception rooms and stunning 29ft kitchen day room for all to gather. Well appointed through out with tandem garage, ample parking and a wonderful garden to entertain.

#### ACCOMMODATION

Set toward the end of a popular enclave, a short walk to the local primary school and into town, you cross the extended driveway with generous parking up to a paved entrance with canopy storm porch and entrance door opening through to:

## HOME OFFICE

**10'4 x 10'4** a great space to work from home with UPVC window to the front aspect, radiator, power points and finished with wood effect flooring.

#### SITTING ROOM

**16'2 (max) x 18'6 (max)** a fantastic sitting room a great size, light and airy with UPVC windows to both the front and side aspects, attractive limestone fireplace with gas fire insert, dual radiators, power points and TV point, with double doors through to: