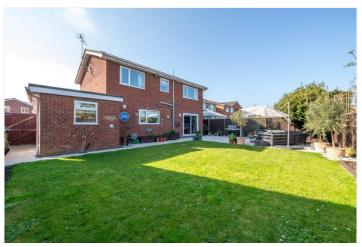

## <u>OUTSIDE</u>

A great position, set toward the end of a popular enclave, the frontage is open with neat lawns and extended block paved driveway offering off road parking for at least three vehicles leading to a TANDEM GARAGE 25'10 x 8'1 with power and light connected, benches and eaves storage, outside lighting and power. Gated access to the rear gardens which are a good size and enclosed by panel fencing, mainly laid to lawn with wood edged beds and extensive Italian Porcelain patio seating area, ideal for entertaining friends and family.