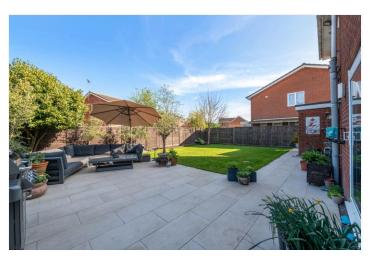

## <u>OUTSIDE</u>

A great position, set toward the end of a popular enclave, the frontage is open with neat lawns and extended block paved driveway offering off road parking for at least three vehicles leading to a TANDEM GARAGE 25'10 x 8'1 with power and light connected, benches and eaves storage, outside lighting and power. Gated access to the rear gardens which are a good size and enclosed by panel fencing, mainly laid to lawn with wood edged beds and extensive Italian Porcelain patio seating area, ideal for entertaining friends and family.