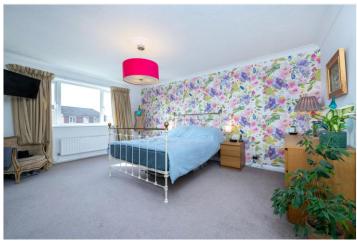

#### PRINCIPAL BEDROOM

**16'2 x 11'9** a great room with UPVC window to the front aspect, with twin recessed double wardrobes with hanging rails, radiator, power points and TV point.