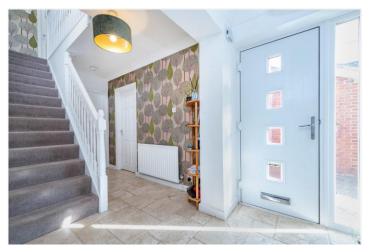

#### ENTRANCE HALL

**17' x 5'9** a lovely long light hallway stretches out in front of you with stairs leading to the first-floor accommodation, radiator, power points and finished with tiled flooring.