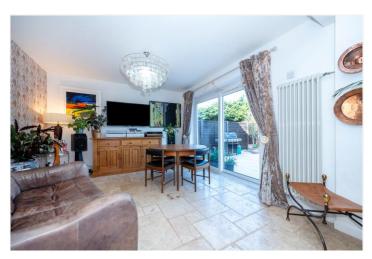

## KITCHEN DAY ROOM

**29'7 X 11'1** a stunning kitchen day room long and light with plenty of space for the family to gather, UPVC window to the rear aspect and UPVC sliding doors onto the rear gardens, comprising a comprehensive range of modern base and eye level storage units, incorporating quartz work surface with 1 ¼ sink inset, integrated double oven and five ring hob with stainless steel extractor fan over, integrated wine fridge, integrated dishwasher, under stairs storage, vertical radiator, power points, TV point, ceiling spotlights and tiled flooring.