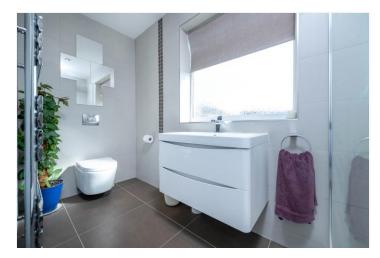

#### <u>EN SUITE</u>

With frosted UPVC window to the side aspect, comprising a modern three-piece suite, low level WC, wash hand basin set in vanity unit and double shower cubicle with rain shower over, fully tiled walls, tiled flooring and chrome heated towel rail.