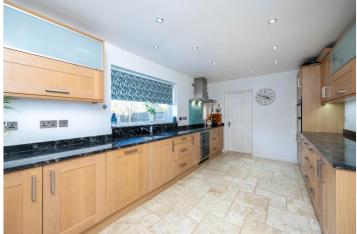

## KITCHEN DAY ROOM

**29'7 X 11'1** a stunning kitchen day room long and light with plenty of space for the family to gather, UPVC window to the rear aspect and UPVC sliding doors onto the rear gardens, comprising a comprehensive range of modern base and eye level storage units, incorporating quartz work surface with 1 ¼ sink inset, integrated double oven and five ring hob with stainless steel extractor fan over, integrated wine fridge, integrated dishwasher, under stairs storage, vertical radiator, power points, TV point, ceiling spotlights and tiled flooring.