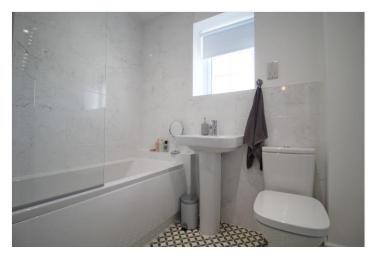

#### BATHROOM

with frosted UPVC window to the front aspect, comprising a quality three-piece suite, low level WC, wash hand basin and panel bath with shower over and glass screen, tiled splashbacks, chrome heated towel rail, tiled effect flooring and ceiling spotlights.