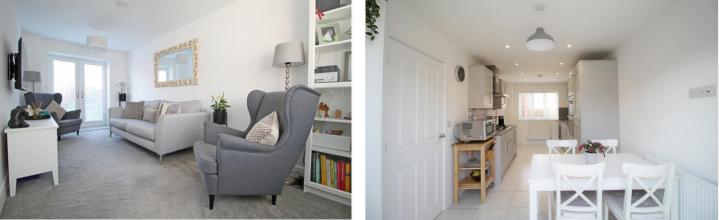

#### SITTING ROOM

18'9 x 8'4 a bright and attractive reception room with UPVC window to the front aspect and UPVC French doors leading on to the landscaped rear gardens, dual radiators, power points and TV point.

#### **KITCHEN/DINING ROOM**

18'9 x 8'7 another beautifully appointed living space with UPVC window to the front aspect and UPVC French doors on to the landscaped rear gardens, comprising a range of quality base and eye level storage units, incorporating straight edge work surface with 1 ¼ sink inset and mixer tap over, integrated double oven and four ring gas hob with stainless steel extractor fan over, integrated fridge and freezer, integrated dishwasher, generous understairs storage cupboard, radiator, power points, ceiling spot lights and tiled flooring.