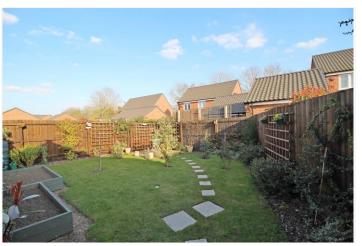

#### OUTSIDE

An attractive new development within the village of Deeping St Nicholas, the open frontage has a neat black ice granite finish with double driveway and granite edged borders leading to a detached SINGLE GARAGE with up and over door, power, light connected and pedestrian door. The rear gardens are enclosed by panel fencing and recently landscaped, with extended patio seating, well-tended lawns and well stocked borders, trellis work and rear decked seating area.