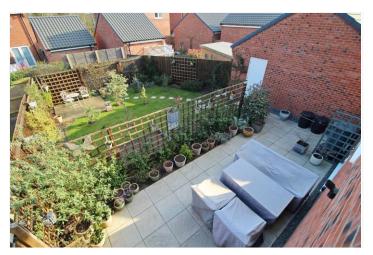

#### OUTSIDE

An attractive new development within the village of Deeping St Nicholas, the open frontage has a neat black ice granite finish with double driveway and granite edged borders leading to a detached SINGLE GARAGE with up and over door, power, light connected and pedestrian door. The rear gardens are enclosed by panel fencing and recently landscaped, with extended patio seating, well-tended lawns and well stocked borders, trellis work and rear decked seating area.