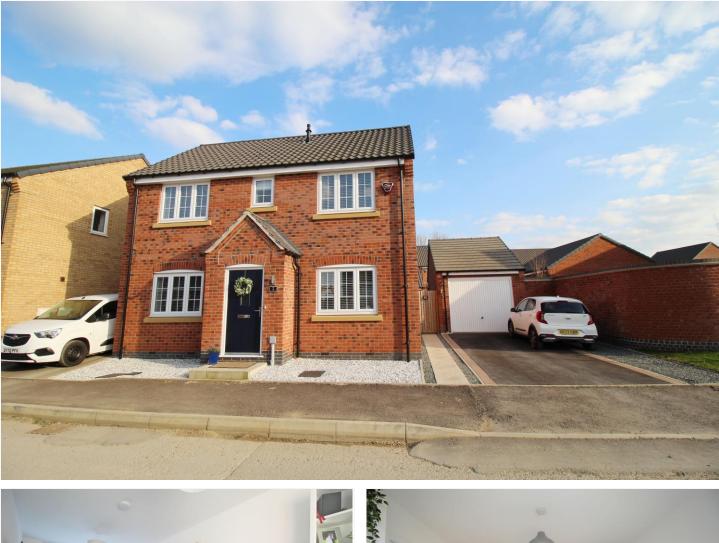

# FALCON AVENUE, DEEPING ST NICHOLAS, PE11 3ZQ **£270,000 FREEHOLD**

A beautifully appointed modern detached family home with a striking contemporary finish throughout. Well located within a popular new development. Three good bedrooms and long light reception rooms, double parking and single garage.

# Winkworth

for every step...

Set within a new development, a beautiful property superbly appointed throughout, across the double driveway and along the garden path and up to the composite entrance door, through to:

#### OUTSIDE

An attractive new development within the village of Deeping St Nicholas, the open frontage has a neat black ice granite finish with double driveway and granite edged borders leading to a detached SINGLE GARAGE with up and over door, power, light connected and pedestrian door. The rear gardens are enclosed by panel fencing and recently landscaped, with extended patio seating, well-tended lawns and well stocked borders, trellis work and rear decked seating area.