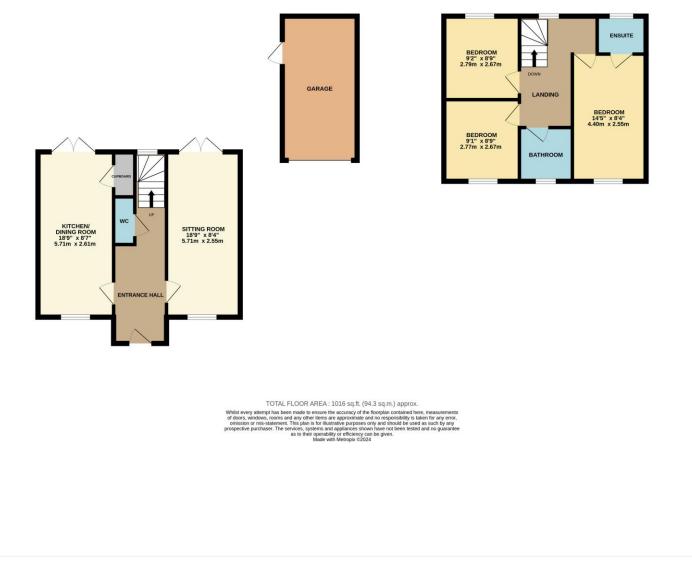

GROUND FLOOR 586 sq.ft. (54.4 sq.m.) approx. 1ST FLOOR 430 sq.ft. (39.9 sq.m.) approx.

This floorplan is for illustration purposes only and is not to scale. The position and size of doors, windows, appliances and other features are approximate.