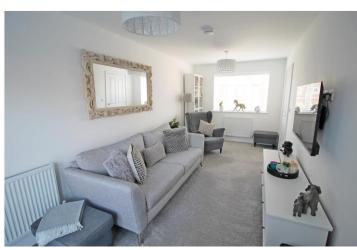

#### SITTING ROOM

18'9 x 8'4 a bright and attractive reception room with UPVC window to the front aspect and UPVC French doors leading on to the landscaped rear gardens, dual radiators, power points and TV point.