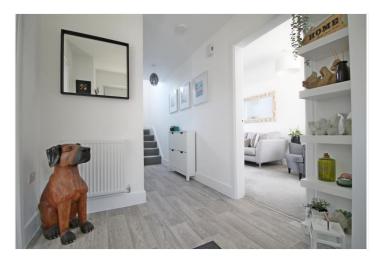

#### ENTRANCE HALL

A lovely long light entrance hall, stretching all the way to the stairs leading to the firstfloor accommodation, radiator and power points and finished with modern wood effect flooring.