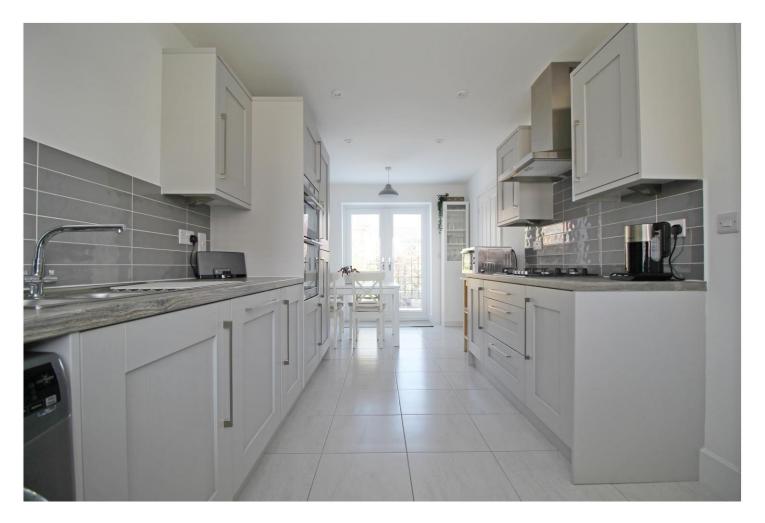

#### **KITCHEN/DINING ROOM**

18'9 x 8'7 another beautifully appointed living space with UPVC window to the front aspect and UPVC French doors on to the landscaped rear gardens, comprising a range of quality base and eye level storage units, incorporating straight edge work surface with 1 ¼ sink inset and mixer tap over, integrated double oven and four ring gas hob with stainless steel extractor fan over, integrated fridge and freezer, integrated dishwasher, generous understairs storage cupboard, radiator, power points, ceiling spot lights and tiled flooring.