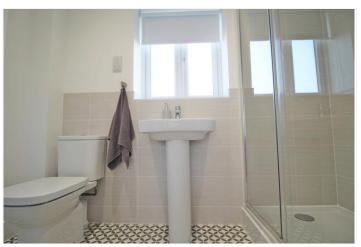

#### BATHROOM

with frosted UPVC window to the front aspect, comprising a quality three-piece suite, low level WC, wash hand basin and panel bath with shower over and glass screen, tiled splashbacks, chrome heated towel rail, tiled effect flooring and ceiling spotlights.