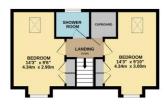

#### LANDING

With UPVC window to the front aspect, enjoying views over the adjoining farmland, stairs to the second floor, radiator and power points

#### BEDROOM

11'6 x 9'3 a good double bedroom with UPVC window to the rear aspect, radiator, power points and recessed double wardrobe.

#### BEDROOM

9'10 x 9'3 a bright double bedroom with UPVC

window to the front aspect, enjoying views over the adjoining farmland, recessed double wardrobe, radiator and power points.

#### SHOWER ROOM

With frosted UPVC window to the rear aspect, comprising a three-piece suite, low level WC, wash hand basin and shower cubicle with shower over, tiled splash backs, radiator and extractor fan.