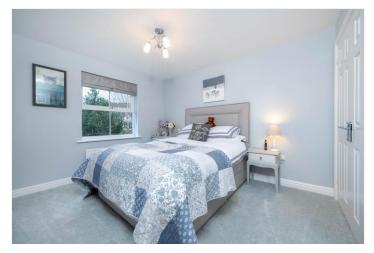

#### BEDROOM

11'6 x 9'3 a good double bedroom with UPVC window to the rear aspect, radiator, power points and recessed double wardrobe.

#### BEDROOM

9'10 x 9'3 a bright double bedroom with UPVC

window to the front aspect, enjoying views over the adjoining farmland, recessed double wardrobe, radiator and power points.