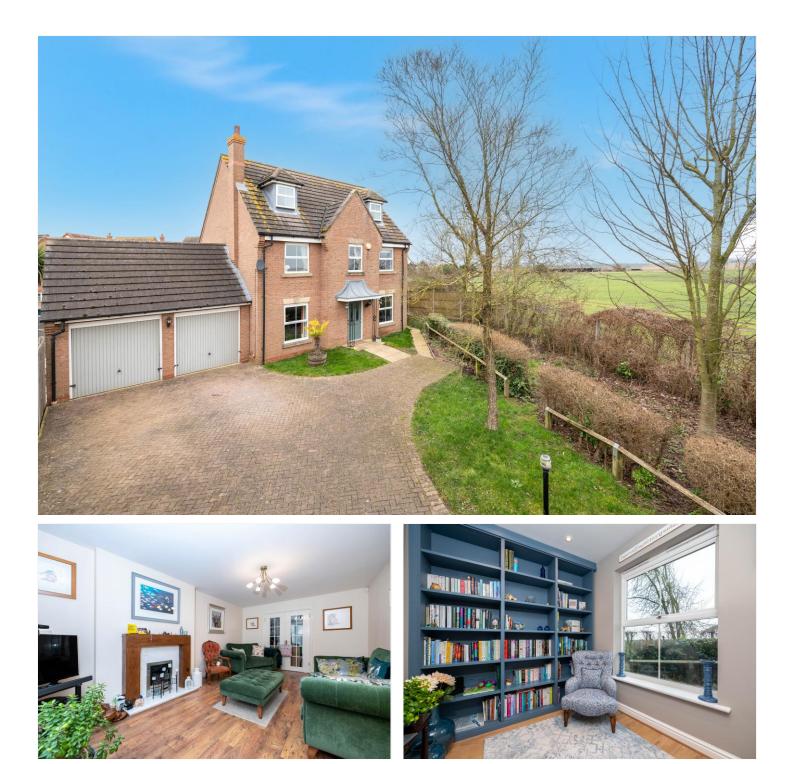

## LONG ACRE, DEEPING ST NICHOLAS, PE11 3UZ **£409,000 FREEHOLD**

Tucked away in a small enclave and enjoying views over adjacent farmland, is this generous five-bedroom family home. A bright and spacious property with versatile accommodation over three floors, double garage and enclosed gardens.

# Winkworth

for every step...

Tucked away within a small enclave adjacent to Lincolnshire farmland and enjoying uninterrupted views, you cross the double width driveway and up to the grade façade, under the canopy storm porch, with part glazed entrance door through to:

#### HOME OFFICE

8'8 x 7'2 a great space to work from home with UPVC window to the front aspect with views over the pretty frontage, bespoke book shelving, radiator, power points and wood effect flooring.

#### SITTING ROOM

18'11 x 11'6 a lovely room with UPVC window to the front aspect, feature fireplace with gas fire inset, radiator, power points and TV point, double doors opening through to:

#### OUTSIDE

Set toward the end of a small enclave enjoying views over the adjacent farmland, the frontage is partially enclosed by hedging with neat lawns. Generous block paved driveway and turning area leading to a DOUBLE GARAGE with twin up and over doors, tiled flooring, power and light connected, insulated eaves storage and pedestrian door to the rear. Gated side access leads to the rear gardens which are enclosed by fencing, mainly laid to lawn with extended patio seating and timber shed.