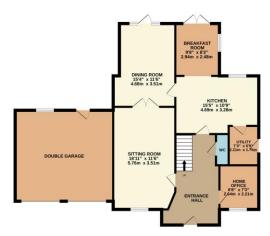

#### ENTRANCE HALL

An impressive reception greets you, light and spacious with stairs to the fist floor accommodation, radiator, power points and finished with wood effect flooring.

#### CLOAKROOM

Comprising a two-piece refitted suite, low level WC and wash hand basin set in vanity unit, radiator and wood effect flooring.

#### HOME OFFICE

8'8 x 7'2 a great space to work from home with UPVC window to the front aspect with views over the pretty frontage, bespoke book shelving, radiator, power points and wood effect flooring.

#### SITTING ROOM

18'11 x 11'6 a lovely room with UPVC window to the front aspect, feature fireplace with gas fire inset, radiator, power points and TV point, double doors opening through to:

#### DINING ROOM

15'4 x 11'6 a wonderful space to entertain friends and family, with UPVC door and glazed panel to the rear aspect, radiator, power points and wood effect flooring.

#### KITCHEN

15'5 x 10'9 (max) opening to 22'3 a bright space opening through to the breakfast room, with UPVC window to the rear aspect, comprising a range of base and eye level storage units, incorporating wood edged work surface with stainless steel 1 ¼ sink inset and mixer tap over, integrated double oven and four ring gas hob, integrated dishwasher, integrated fridge and freezer, handy understairs storage cupboard, radiator, power points and tiled flooring, opening through to:

#### **BREAKFAST ROOM**

8'2 x 9'8 a warm light space for informal dining or even a snug with UPVC window to the side aspect and UPVC French doors onto the rear gardens, radiator, power points and tiled flooring.

#### UTILITY/BOOT ROOM

7'3 x 5'9 a handy room with part glazed door to the side aspect, base level storage with straight edged work surface, plumbing and space for washing machine and tumble dryer, wall mounted boiler radiator, power points and tiled flooring.

GROUND FLOOR 1172 sq.ft. (108.9 sq.m.) approx.

1ST FLOOR 688 sq.ft. (63.9 sq.m.) approx.

2ND FLOOR 396 sq.ft. (36.8 sq.m.) approx.

TOTAL FLOOR AREA : 2256 sq.ft. (209.5 sq.m.) approx. Whilst every attemp has been made to ensure the accuracy of the floorplan contained here, measurements of doors, windows, rooms and any other items are approximate and no responsibility is taken for any error, omission or mis-statement. This plan is for illustrative purposes only and should be used as such by any prospective purchaser. The services, systems and applicances shown have no tbeen tested and no guarantee as to their openability of efficiency can be given. Made with Mercupe #2025

This floorplan is for illustration purposes only and is not to scale. The position and size of doors, windows, appliances and other features are approximate.

Winkworth

Market Deeping | 01778 347098 | marketdeeping@winkworth.co.uk