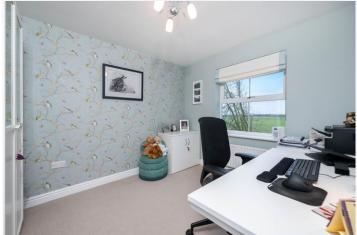

#### HOME OFFICE

8'8 x 7'2 a great space to work from home with UPVC window to the front aspect with views over the pretty frontage, bespoke book shelving, radiator, power points and wood effect flooring.