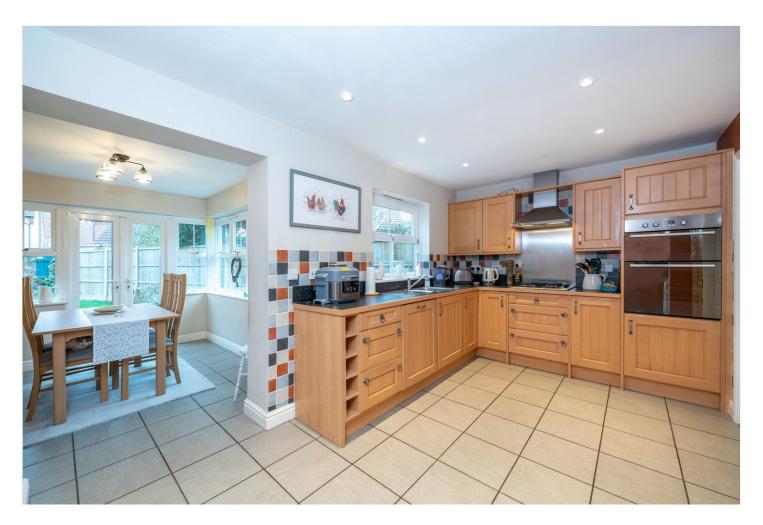

#### KITCHEN

15'5 x 10'9 (max) opening to 22'3 a bright space opening through to the breakfast room, with UPVC window to the rear aspect, comprising a range of base and eye level storage units, incorporating wood edged work surface with stainless steel 1 ¼ sink inset and mixer tap over, integrated double oven and four ring gas hob, integrated dishwasher, integrated fridge and freezer, handy understairs storage cupboard, radiator, power points and tiled flooring, opening through to:

#### **BREAKFAST ROOM**

8'2 x 9'8 a warm light space for informal dining or even a snug with UPVC window to the side aspect and UPVC French doors onto the rear gardens, radiator, power points and tiled flooring.