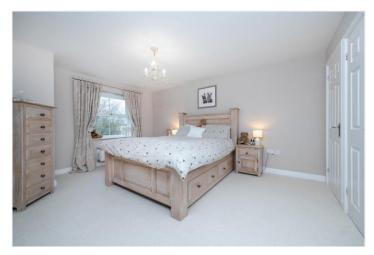

#### PRINCIPAL BEDROOM

15'1 x 11'9 a superb principal suite with UPVC window to the front aspect, enjoying views over the adjacent farmland, recessed twin wardrobes with hanging rails, radiator, power points.