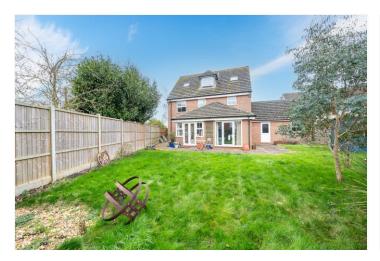

## LONG ACRE, DEEPING ST NICHOLAS, PE11 3UZ **£409,000 FREEHOLD**

Tucked away in a small enclave and enjoying views over adjacent farmland, is this generous five-bedroom family home. A bright and spacious property with versatile accommodation over three floors, double garage and enclosed gardens.

#### OUTSIDE

Set toward the end of a small enclave enjoying views over the adjacent farmland, the frontage is partially enclosed by hedging with neat lawns. Generous block paved driveway and turning area leading to a DOUBLE GARAGE with twin up and over doors, tiled flooring, power and light connected, insulated eaves storage and pedestrian door to the rear. Gated side access leads to the rear gardens which are enclosed by fencing, mainly laid to lawn with extended patio seating and timber shed.