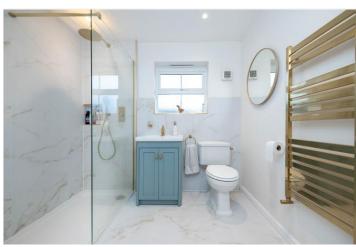

#### EN SUITE

With frosted UPVC window to the rear aspect, comprising a quality refitted three-piece suite, low level WC, wash hand basin set in vanity unit and oversize shower with glass screen and rain shower over, tiled splash backs, heated towel rail, ceiling spotlights, extractor fan and tiled flooring.