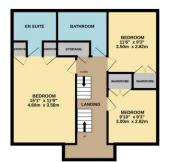

#### LANDING

With UPVC window to the front aspect, enjoying views over the adjoining farmland, stairs to the second floor, radiator and power points

#### PRINCIPAL BEDROOM

15'1 x 11'9 a superb principal suite with UPVC window to the front aspect, enjoying views over the adjacent farmland, recessed twin wardrobes with hanging rails, radiator, power points.

#### EN SUITE

With frosted UPVC window to the rear aspect, comprising a quality refitted three-piece suite, low level WC, wash hand basin set in vanity unit and oversize shower with glass screen and rain shower over, tiled splash backs, heated towel rail, ceiling spotlights, extractor fan and tiled flooring.

#### BEDROOM

11'6 x 9'3 a good double bedroom with UPVC window to the rear aspect, radiator, power points and recessed double wardrobe.

#### BEDROOM

9'10 x 9'3 a bright double bedroom with UPVC

window to the front aspect, enjoying views over the adjoining farmland, recessed double wardrobe, radiator and power points.

#### BATHROOM

With frosted UPVC window to the rear aspect, comprising a modern three-piece suite, low level WC, wash hand basin and panel bath, finished with herringbone style flooring, radiator and extractor fan.

GROUND FLOOR 1172 sq.ft. (108.9 sq.m.) approx.

1ST FLOOR 688 sq.ft. (63.9 sq.m.) approx.

2ND FLOOR 396 sq.ft. (36.8 sq.m.) approx.

TOTAL FLOOR AREA : 2256 sq.ft. (209.5 sq.m.) approx. Whilst every attemp has been made to ensure the accuracy of the floorplan contained here, measurements of doors, windows, rooms and any other items are approximate and no responsibility is taken for any error, omission or mis-statement. This plan is for illustrative purposes only and should be used as such by any prospective purchaser. The services, systems and applicances shown have no tbeen tested and no guarantee as to their openability of efficiency can be given. Made with Mercupe #2025

This floorplan is for illustration purposes only and is not to scale. The position and size of doors, windows, appliances and other features are approximate.

Winkworth

Market Deeping | 01778 347098 | marketdeeping@winkworth.co.uk