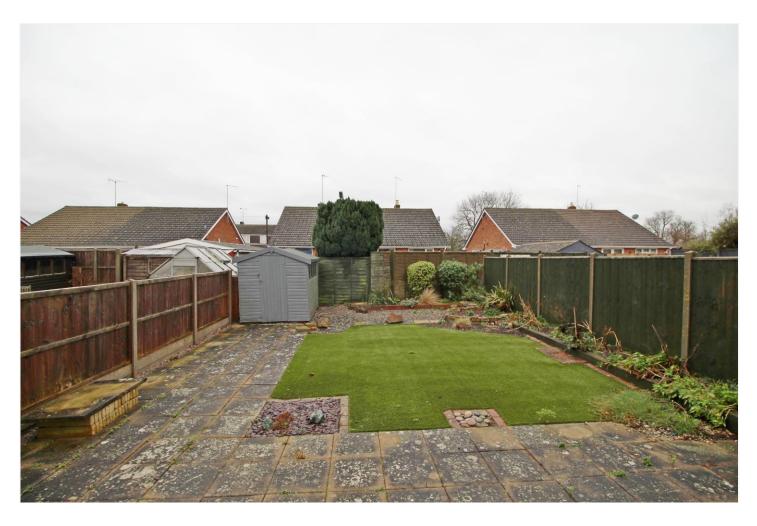

## OUTSIDE

Set along a popular non estate roadway with a primary school at the end, a great spot for local amenities and parks, the frontage is open with concreate driveway offering off road parking and hard landscaped paved area for additional parking, raised brick planters and SINGLE GARAGE with up and over door. Via the covered side lobby there is access to the rear gardens which enjoy a westerly aspect, enclosed by panel fencing with extended patio seating area, artificial lawn, pebble beds and raised wood edged planters, space for a timber shed.