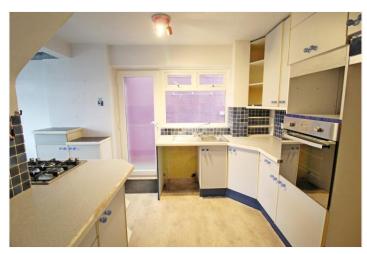

#### **KITCHEN DINING**

17'7 x 9' (max) 6'2 (min) another long light room with UPVC windows to the front and side aspect and UPVC glazed door to the side, comprising a range of base and eye level storage units incorporating straight edge work surface with stainless steel sink inset, integrated oven and four ring gas hob, fridge/freezer space, plumbing and space for washing machine, finished with wood effect flooring.