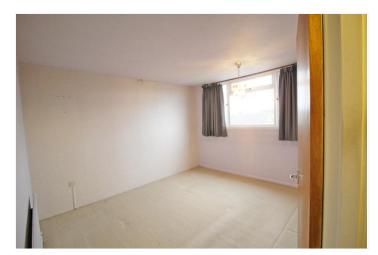

#### BEDROOM

10'11 x 11'11 a good double bedroom with UPVC window to the front aspect, radiator and power points

#### BEDROOM

12'1 x 6'2 a long single bedroom with UPVC window to the front aspect, radiator and power point.

#### BEDROOM

10'11 x 8'8 with UPVC window to the rear aspect, radiator, power points and eaves storage.