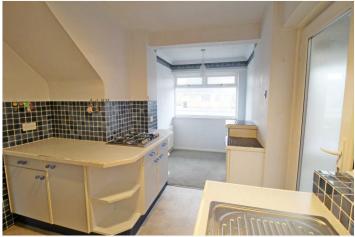

#### **KITCHEN DINING**

17'7 x 9' (max) 6'2 (min) another long light room with UPVC windows to the front and side aspect and UPVC glazed door to the side, comprising a range of base and eye level storage units incorporating straight edge work surface with stainless steel sink inset, integrated oven and four ring gas hob, fridge/freezer space, plumbing and space for washing machine, finished with wood effect flooring.