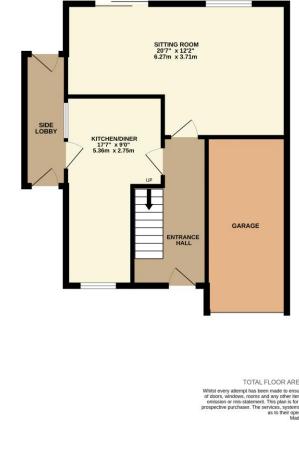

## ENTRANCE HALL

A welcoming reception greet you with stairs to the first-floor accommodation, understairs storage cupboard, radiator and power points.

#### SITTING ROOM

20'7 x 8'8 (min) 12'2 (max) a long light room with sliding UPVC door to the rear aspect and further UPVC window to the rear, exposed brickwork, dual radiators, power points, TV point, tiled fireplace with open fire inset (unchecked).

#### **KITCHEN DINING**

17'7 x 9' (max) 6'2 (min) another long light room with UPVC windows to the front and side aspect and UPVC glazed door to the side, comprising a range of base and eye level storage units incorporating straight edge work surface with stainless steel sink inset, integrated oven and four ring gas hob, fridge/freezer space, plumbing and space for washing machine, finished with wood effect flooring.

#### SIDE LOBBY

A handy covered side entrance with part glazed UPVC door to both the

front and rear aspects.

#### GROUND FLOOR 605 sq.ft. (56.2 sq.m.) approx.

#### 1ST FLOOR 418 sq.ft. (38.9 sq.m.) approx.

TOTAL FLOOR AREA: 1024 sq.ft. (95.1.sq.m.) approx. White every attempt has been made to ensure the accuracy of the floorplan contained here, measurements of cloors, windows, rooms and any other letens are approximate and no responsibility is taken for any error, omission or mis-statement. This plan is for illustrative purposes only and should be used as such by any prospective purchaser. The services, systems and appliances shown have not been tested and no guarantee as to their organized to the efficiency can be given.