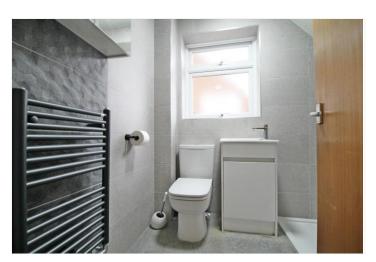

#### SHOWER ROOM

With frosted UPVC window to the side aspect, comprising a refitted modern three-piece suite, low level WC, wash hand basin set in vanity unit and walk in shower with glass screen and shower over, heated towel rail and fully tiled walls.