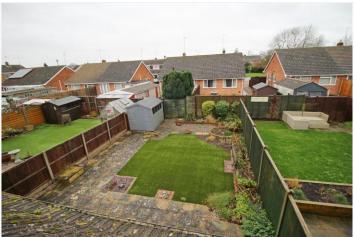

## OUTSIDE

Set along a popular non estate roadway with a primary school at the end, a great spot for local amenities and parks, the frontage is open with concreate driveway offering off road parking and hard landscaped paved area for additional parking, raised brick planters and SINGLE GARAGE with up and over door. Via the covered side lobby there is access to the rear gardens which enjoy a westerly aspect, enclosed by panel fencing with extended patio seating area, artificial lawn, pebble beds and raised wood edged planters, space for a timber shed.