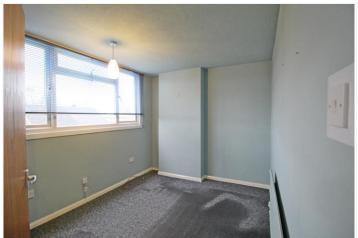

#### BEDROOM

10'11 x 11'11 a good double bedroom with UPVC window to the front aspect, radiator and power points

#### BEDROOM

12'1 x 6'2 a long single bedroom with UPVC window to the front aspect, radiator and power point.

#### BEDROOM

10'11 x 8'8 with UPVC window to the rear aspect, radiator, power points and eaves storage.