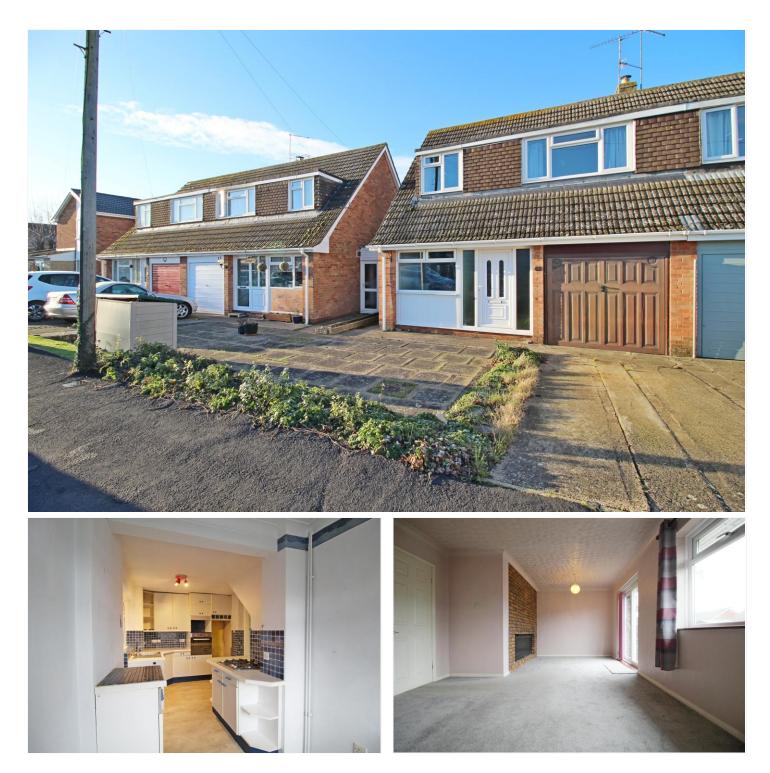

# WILLOUGHBY AVENUE, MARKET DEEPING, PE6 8JE OFFERS IN EXCESS OF £205,000 FREEHOLD

A WONDERFUL FAMILY HOME, WELL LOCATED FOR LOCAL PRIMARY SCHOOL, AMENITIES AND PARKLAND, ENJOYING A WESTERLY FACING REAR GARDEN AND SOLD WITH THE ADVANTAGE OF NO UPWARD CHAIN. A LOVELY THREE-BEDROOM PROPERTY WITH A LONG LIGHT SITTING ROOM AND KITCHEN DINER, WITH REFITTED SHOWER ROOM.

# Winkworth

for every step...

winkworth.co.uk

Across the open frontage and driveway and up to the UPVC entrance door, through to:

#### SITTING ROOM

20'7 x 8'8 (min) 12'2 (max) a long light room with sliding UPVC door to the rear aspect and further UPVC window to the rear, exposed brickwork, dual radiators, power points, TV point, tiled fireplace with open fire inset (unchecked).

#### **KITCHEN DINING**

17'7 x 9' (max) 6'2 (min) another long light room with UPVC windows to the front and side aspect and UPVC glazed door to the side, comprising a range of base and eye level storage units incorporating straight edge work surface with stainless steel sink inset, integrated oven and four ring gas hob, fridge/freezer space, plumbing and space for washing machine, finished with wood effect flooring.