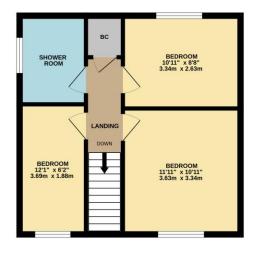

### LANDING

With loft access, recessed boiler cupboard with wall mounted Worcester boiler.

#### BEDROOM

10'11 x 11'11 a good double bedroom with UPVC window to the front aspect, radiator and power points

#### BEDROOM

12'1 x 6'2 a long single bedroom with UPVC window to the front aspect, radiator and power point.

#### BEDROOM

10'11 x 8'8 with UPVC window to the rear aspect, radiator, power points and eaves storage.

#### SHOWER ROOM

With frosted UPVC window to the side aspect, comprising a refitted modern three-piece suite, low level WC, wash hand basin set in vanity unit and walk in shower with glass screen and shower over, heated towel rail and fully tiled walls.

#### 1ST FLOOR 418 sq.ft. (38.9 sq.m.) approx.

TOTAL FLOOR AREA: 1024 sq.ft. (95.1.sq.m.) approx. White every attempt has been made to ensure the accuracy of the floorplan contained here, measurements of cloors, windows, rooms and any other letens are approximate and no responsibility is taken for any error, omission or mis-statement. This plan is for illustrative purposes only and should be used as such by any prospective purchaser. The services, systems and appliances shown have not been tested and no guarantee as to their organized to the efficiency can be given.