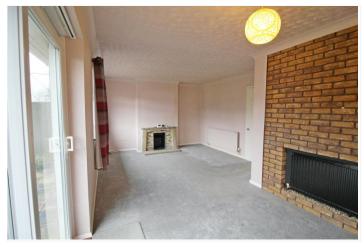

#### SITTING ROOM

20'7 x 8'8 (min) 12'2 (max) a long light room with sliding UPVC door to the rear aspect and further UPVC window to the rear, exposed brickwork, dual radiators, power points, TV point, tiled fireplace with open fire inset (unchecked).