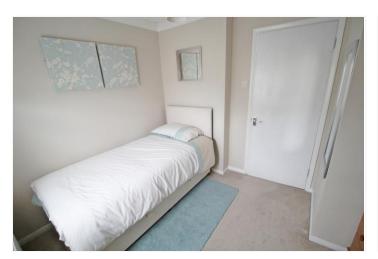

#### BEDROOM

10'4 x 8'2 a bright bedroom with UPVC window to the front aspect, radiator and power points.

## BEDROOM

14'4 x 8'5 a lovely double bedroom with UPVC window to the rear aspect, built in twin double wardrobes with hanging rails and drawer units, radiator and power points.