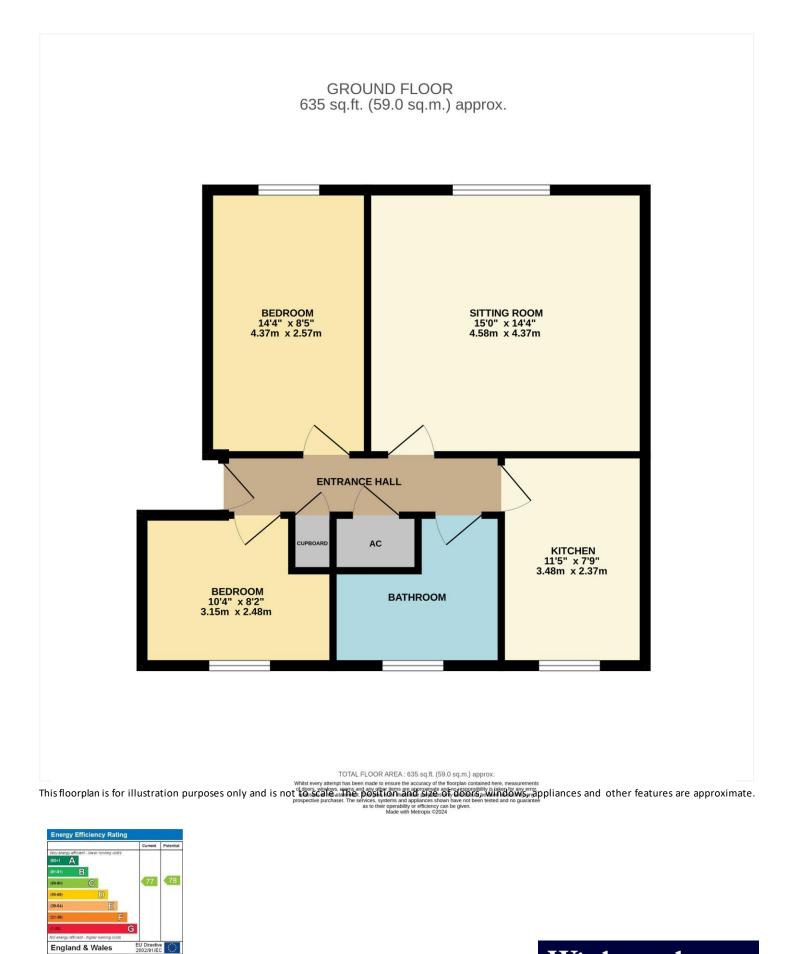

#### ENTRANCE HALL

A long and inviting reception greets you with recess coats cupboard, and recessed boiler cupboard, loft access, power point and entry phone.

#### BEDROOM

10'4 x 8'2 a bright bedroom with UPVC window to the front aspect, radiator and power points.

## BEDROOM

14'4 x 8'5 a lovely double bedroom with UPVC window to the rear aspect, built in twin double wardrobes with hanging rails and drawer units, radiator and power points.

#### BATHROOM

With frosted UPVC window to the front aspect comprising a modern refitted three-piece suite, low level

WC, wash hand basin set in vanity unit and panel bath with shower over, fully tiled walls, Chrome heated towel rail and tiled effect flooring.

## SITTING ROOM

15' x 14'4 a wonderful light reception room, a lovely square room with ample space for dining as well as sofas, with UPVC picture window to the rear aspect and enjoying views over the River Welland and fields beyond, radiator, power points and TV point.

## KITCHEN

11'5 x 7'9 a modern fresh kitchen with UPVC window to the front aspect, comprising a range of refitted base and eye level storage units, incorporating straight edge work surface with 1 ¼ ceramic sink inset, pan draws, power points, integrated oven and four ring induction hob with extractor hood over, plumbing and space for washing machine, integrated fridge and freezer, heated towel rail, tiled splash backs and tiled effect flooring.