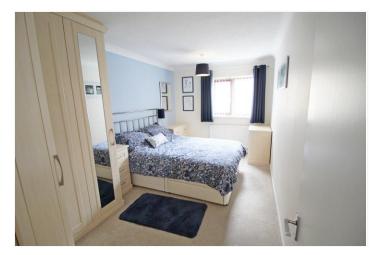

## BEDROOM

14'4 x 8'5 a lovely double bedroom with UPVC window to the rear aspect, built in twin double wardrobes with hanging rails and drawer units, radiator and power points.