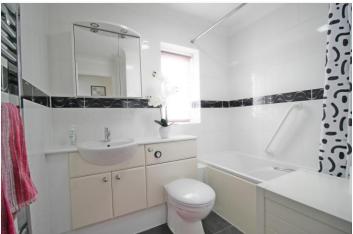

#### BATHROOM

With frosted UPVC window to the front aspect comprising a modern refitted three-piece suite, low level

WC, wash hand basin set in vanity unit and panel bath with shower over, fully tiled walls, Chrome heated towel rail and tiled effect flooring.