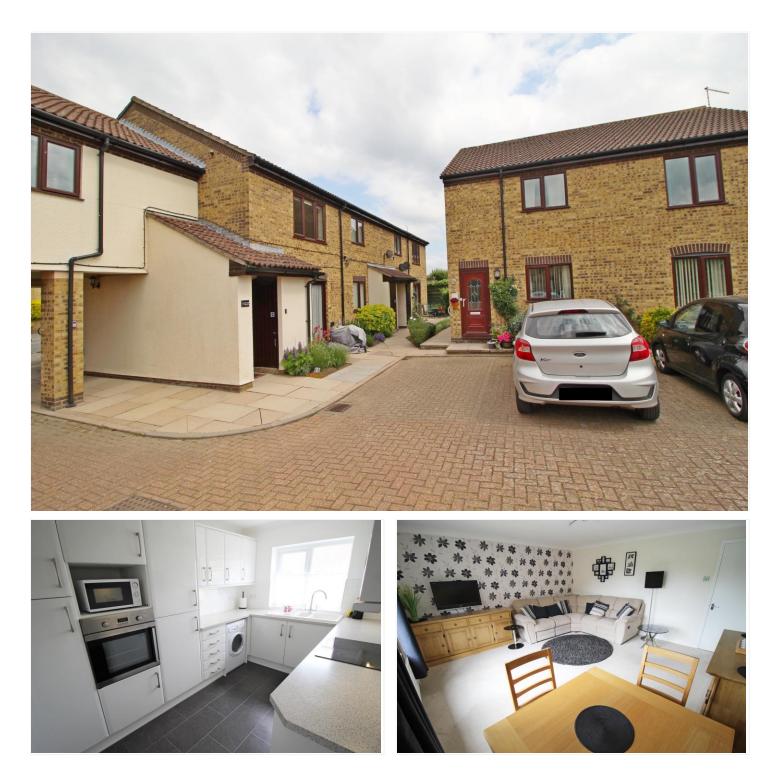

# CARTMEL COURT, DEEPING ST JAMES, PE6 8EL **£169,000 LEASEHOLD**

A delightful first floor apartment in the over 55's development of Cartmel Court, enjoying uninterrupted views over the river from your sitting room. A light fresh finish throughout with modern kitchen and bathroom, two good bedrooms and communal gardens, a few minutes from the town centre.

# Winkworth

for every step ...

Through the covered archway and into the communal parking and gardens, with plenty of spots to sit and enjoy the views over the river and fields beyond. A shared entrance for just two first floor apartments leads to the stairwell and stairs lead up to the first-floor landing to the left are apartment, with entrance door opening through to:

## KITCHEN

11'5 x 7'9 a modern fresh kitchen with UPVC window to the front aspect, comprising a range of refitted base and eye level storage units, incorporating straight edge work surface with 1 ¼ ceramic sink inset, pan draws, power points, integrated oven and four ring induction hob with extractor hood over, plumbing and space for washing machine, integrated fridge and freezer, heated towel rail, tiled splash backs and tiled effect flooring.

## SITTING ROOM

15' x 14'4 a wonderful light reception room, a lovely square room with ample space for dining as well as sofas, with UPVC picture window to the rear aspect and enjoying views over the River Welland and fields beyond, radiator, power points and TV point.