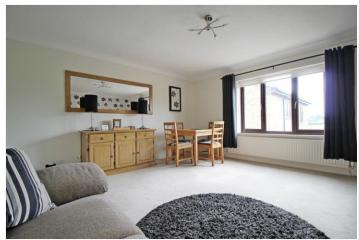

## SITTING ROOM

15' x 14'4 a wonderful light reception room, a lovely square room with ample space for dining as well as sofas, with UPVC picture window to the rear aspect and enjoying views over the River Welland and fields beyond, radiator, power points and TV point.