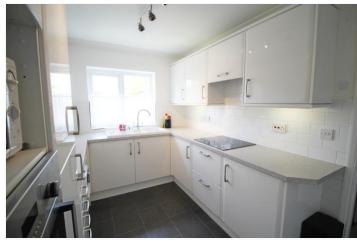

## KITCHEN

11'5 x 7'9 a modern fresh kitchen with UPVC window to the front aspect, comprising a range of refitted base and eye level storage units, incorporating straight edge work surface with 1 ¼ ceramic sink inset, pan draws, power points, integrated oven and four ring induction hob with extractor hood over, plumbing and space for washing machine, integrated fridge and freezer, heated towel rail, tiled splash backs and tiled effect flooring.