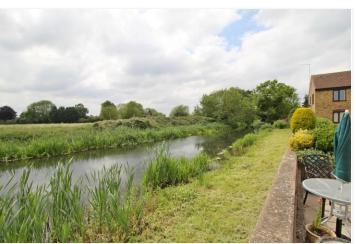

## SITTING ROOM

15' x 14'4 a wonderful light reception room, a lovely square room with ample space for dining as well as sofas, with UPVC picture window to the rear aspect and enjoying views over the River Welland and fields beyond, radiator, power points and TV point.

## OUTSIDE

The communal space is a lovely courtyard adjacent to the banks of

the River Welland with attractive seating areas to admire the views, there is numbered parking for one vehicle per apartment within the development.