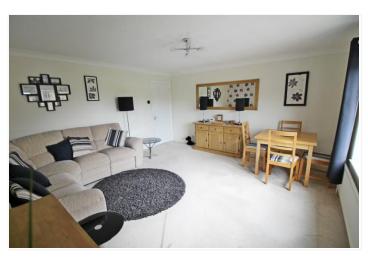

## SITTING ROOM

15' x 14'4 a wonderful light reception room, a lovely square room with ample space for dining as well as sofas, with UPVC picture window to the rear aspect and enjoying views over the River Welland and fields beyond, radiator, power points and TV point.