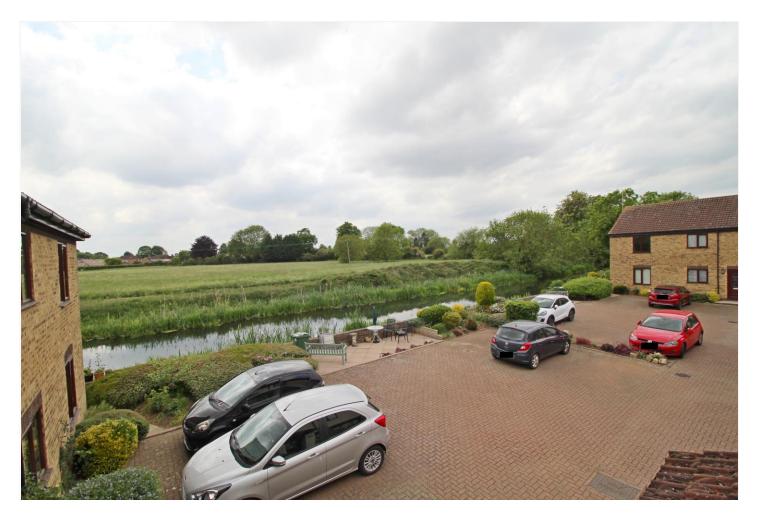

## OUTSIDE

The communal space is a lovely courtyard adjacent to the banks of

the River Welland with attractive seating areas to admire the views, there is numbered parking for one vehicle per apartment within the development.

## SITTING ROOM

15' x 14'4 a wonderful light reception room, a lovely square room with ample space for dining as well as sofas, with UPVC picture window to the rear aspect and enjoying views over the River Welland and fields beyond, radiator, power points and TV point.