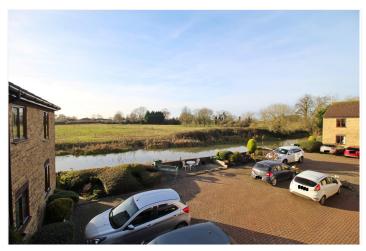

## SITTING ROOM

15' x 14'4 a wonderful light reception room, a lovely square room with ample space for dining as well as sofas, with UPVC picture window to the rear aspect and enjoying views over the River Welland and fields beyond, radiator, power points and TV point.

### **OUTSIDE**

The communal space is a lovely courtyard adjacent to the banks of

the River Welland with attractive seating areas to admire the views, there is numbered parking for one vehicle per apartment within the development.