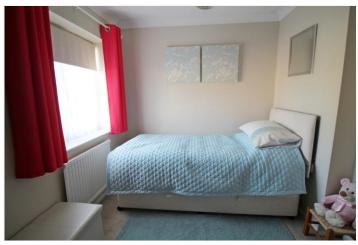

#### **BEDROOM**

10'4 x 8'2 a bright bedroom with UPVC window to the front aspect, radiator and power points.