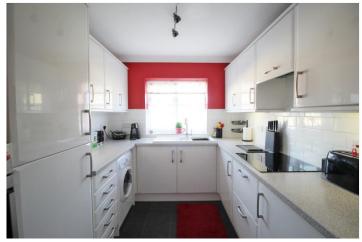

### **KITCHEN**

11'5 x 7'9 a modern fresh kitchen with UPVC window to the front aspect, comprising a range of refitted base and eye level storage units, incorporating straight edge work surface with 1 ½ ceramic sink inset, pan draws, power points, integrated oven and four ring induction hob with extractor hood over, plumbing and space for washing machine, integrated fridge and freezer, heated towel rail, tiled splash backs and tiled effect flooring.