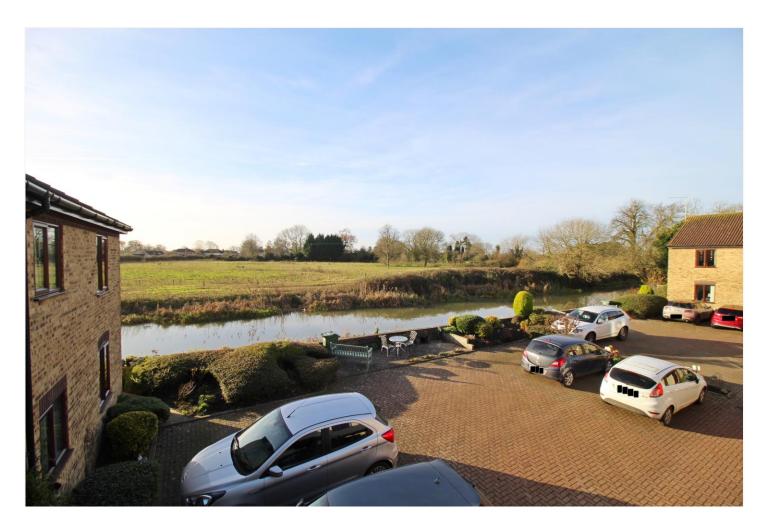

## SITTING ROOM

15' x 14'4 a wonderful light reception room, a lovely square room with ample space for dining as well as sofas, with UPVC picture window to the rear aspect and enjoying views over the River Welland and fields beyond, radiator, power points and TV point.

### **OUTSIDE**

The communal space is a lovely courtyard adjacent to the banks of

the River Welland with attractive seating areas to admire the views, there is numbered parking for one vehicle per apartment within the development.