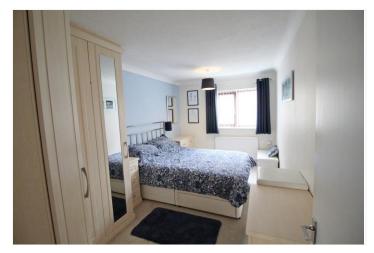

#### **BEDROOM**

14'4 x 8'5 a lovely double bedroom with UPVC window to the rear aspect, built in twin double wardrobes with hanging rails and drawer units, radiator and power points.