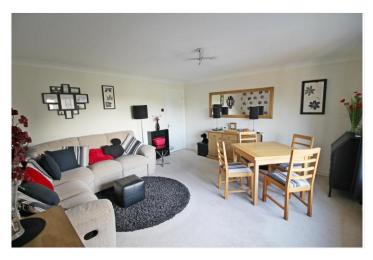

## SITTING ROOM

15' x 14'4 a wonderful light reception room, a lovely square room with ample space for dining as well as sofas, with UPVC picture window to the rear aspect and enjoying views over the River Welland and fields beyond, radiator, power points and TV point.