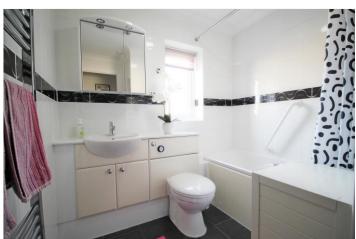

#### **BATHROOM**

With frosted UPVC window to the front aspect comprising a modern refitted three-piece suite, low level

WC, wash hand basin set in vanity unit and panel bath with shower over, fully tiled walls, Chrome heated towel rail and tiled effect flooring.