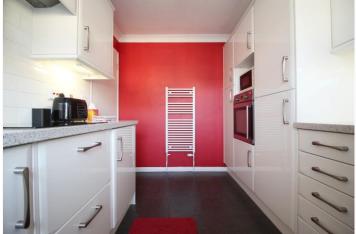

### **KITCHEN**

11'5 x 7'9 a modern fresh kitchen with UPVC window to the front aspect, comprising a range of refitted base and eye level storage units, incorporating straight edge work surface with 1 ½ ceramic sink inset, pan draws, power points, integrated oven and four ring induction hob with extractor hood over, plumbing and space for washing machine, integrated fridge and freezer, heated towel rail, tiled splash backs and tiled effect flooring.