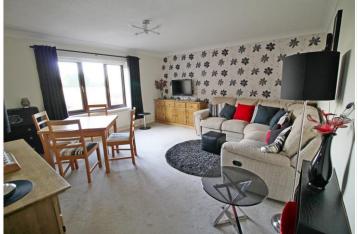

## SITTING ROOM

15' x 14'4 a wonderful light reception room, a lovely square room with ample space for dining as well as sofas, with UPVC picture window to the rear aspect and enjoying views over the River Welland and fields beyond, radiator, power points and TV point.