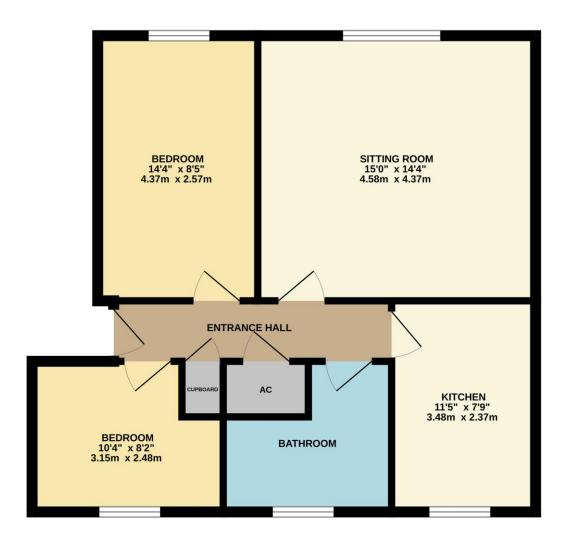

## **ENTRANCE HALL**

A long and inviting reception greets you with recess coats cupboard, and recessed boiler cupboard, loft access, power point and entry phone.

#### **BEDROOM**

10'4 x 8'2 a bright bedroom with UPVC window to the front aspect, radiator and power points.

#### **BEDROOM**

14'4 x 8'5 a lovely double bedroom with UPVC window to the rear aspect, built in twin double wardrobes with hanging rails and drawer units, radiator and power points.

#### **BATHROOM**

With frosted UPVC window to the front aspect comprising a modern refitted three-piece suite, low level

WC, wash hand basin set in vanity unit and panel bath with shower over, fully tiled walls, Chrome heated towel rail and tiled effect flooring.

## SITTING ROOM

15' x 14'4 a wonderful light reception room, a lovely square room with ample space for dining as well as sofas, with UPVC picture window to the rear aspect and enjoying views over the River Welland and fields beyond, radiator, power points and TV point.

### **KITCHEN**

11'5 x 7'9 a modern fresh kitchen with UPVC window to the front aspect, comprising a range of refitted base and eye level storage units, incorporating straight edge work surface with 1 ½ ceramic sink inset, pan draws, power points, integrated oven and four ring induction hob with extractor hood over, plumbing and space for washing machine, integrated fridge and freezer, heated towel rail, tiled splash backs and tiled effect flooring.

# **GROUND FLOOR** 635 sq.ft. (59.0 sq.m.) approx.

TOTAL FLOOR AREA: 635 sq.ft. (59.0 sq.m.) approx

This floorplan is for illustration purposes only and is not to scale. The position and size of cooks, windows, appliances and other features are approximate.