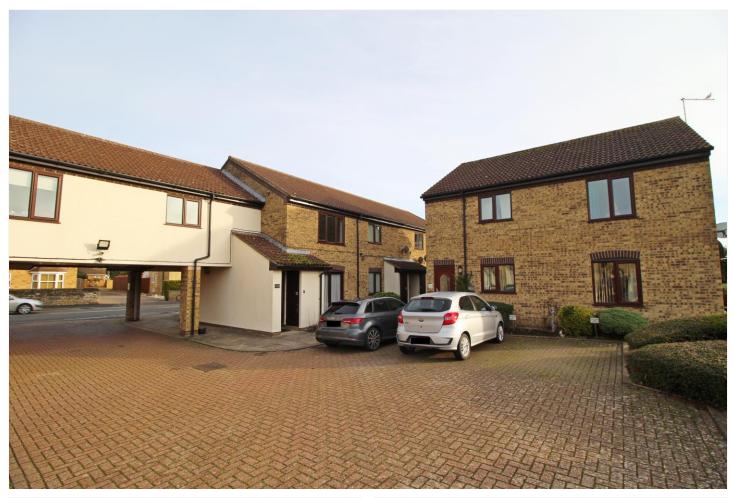

CARTMEL COURT, DEEPING ST JAMES, PE6 8EL **£175,000** LEASEHOLD

A delightful first floor apartment in the over 55's development of Cartmel Court, enjoying uninterrupted views over the river from your sitting room. A light fresh finish throughout with modern kitchen and bathroom, two good bedrooms and communal gardens, a few minutes from the town centre.

Market Deeping | 01778 347098 | marketdeeping@winkworth.co.uk

for every step...

Through the covered archway and into the communal parking and gardens, with plenty of spots to sit and enjoy the views over the river and fields beyond. A shared entrance for just two first floor apartments leads to the stairwell and stairs lead up to the first-floor landing to the left are apartment, with entrance door opening through to: