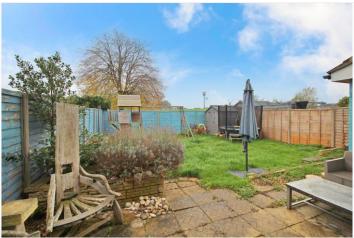

#### OUTSIDE

The front of the property is partially enclosed by fencing hard landscaped with gravel and driveway to the side offering off road parking. The rear gardens are enclosed by panel fencing and enjoy a south westerly facing aspect adjoining Jubilee Park to the rear, mainly laid to lawn with patio seating area, wood mulch and pebble beds with side gated access.