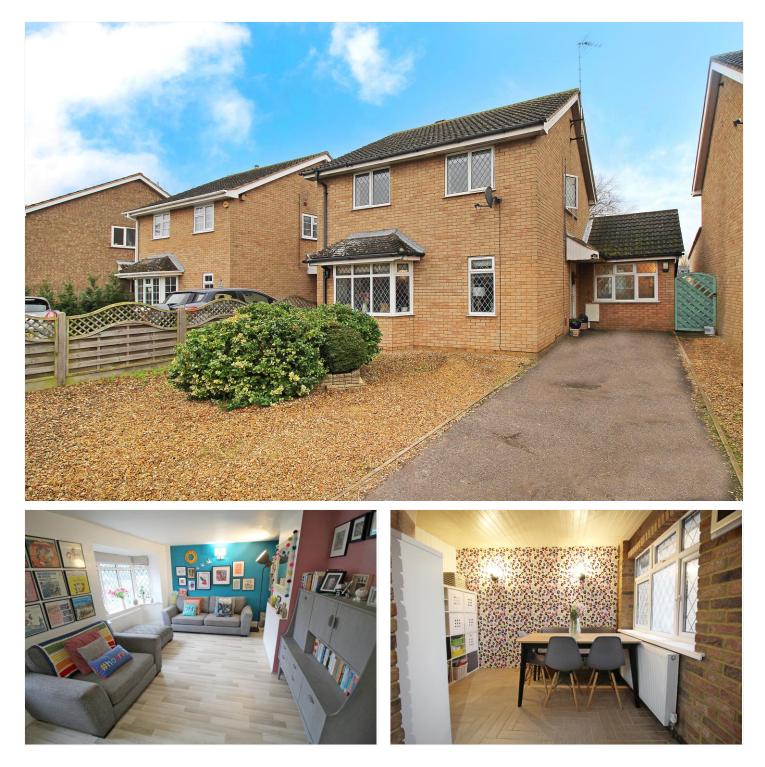

## KNIGHT CLOSE, DEEPING ST JAMES, PE6 8QN **£309,000 FREEHOLD**

A warm and welcoming family home enjoying views over Jubilee Park to the rear and south westerly facing gardens. cleverly reconfigured to maximize the living space with versatile reception rooms and four bedrooms.

#### SITTING ROOM

17'8 x 10'9 a lovely light space with UPVC window and UPVC bay window to the front aspect, radiator, power points, TV point and finished with modern wood effect flooring.

#### **FAMILY ROOM**

15'2 x 8'4 a versatile space for dining or a family room with UPVC sliding doors on to the south westerly facing rear gardens, radiator, power points and stairs to the first-floor accommodation.

#### OUTSIDE

The front of the property is partially enclosed by fencing hard landscaped with gravel and driveway to the side offering off road parking. The rear gardens are enclosed by panel fencing and enjoy a south westerly facing aspect adjoining Jubilee Park to the rear, mainly laid to lawn with patio seating area, wood mulch and pebble beds with side gated access.