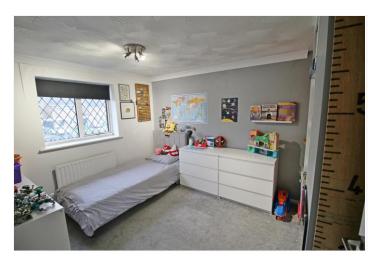

#### BEDROOM

9'3 x 11'1 with UPVC window to the front aspect, recessed boiler cupboard housing combination boiler, radiator and power points.

#### BEDROOM

8'2 x 8'2 with UPVC window to the front aspect, radiator and power points.

#### BEDROOM

8'5 x 8'1 with UPVC window to the rear aspect and views over Jubilee Park, radiator and power points.

#### BEDROOM

11'3 x 9'3 a good double bedroom with UPVC window to the rear aspect enjoying views over Jubilee Park, radiator and power points.