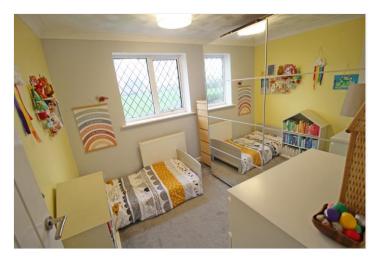

#### BEDROOM

8'2 x 8'2 with UPVC window to the front aspect, radiator and power points.