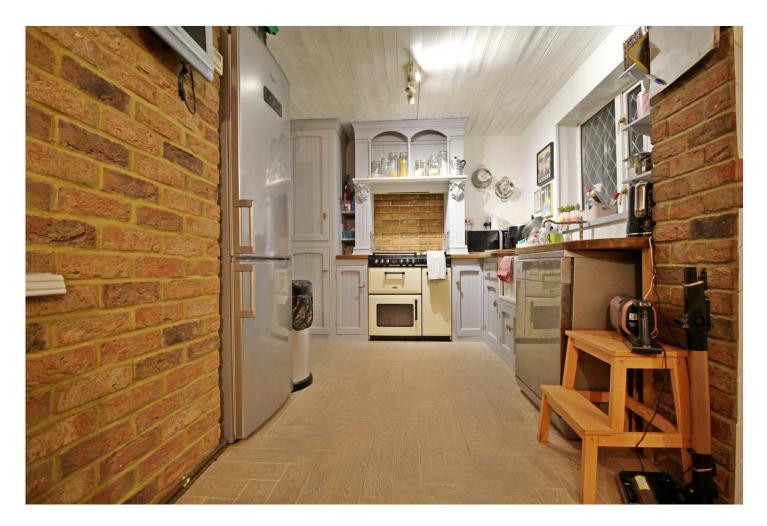

#### **KITCHEN DINING**

17'8 x 8'9 (min) 10' (max) a long light kitchen dining room, cleverly extended and reconfigured to maximize the living space, with UPVC windows to both the front and rear aspects, comprising a range of base and eye level storage units, incorporating solid wood work surface with Belfast sink inset, range cooker space, fridge freezer space, plumbing and space for dishwasher, radiator, power points and finished with tiled flooring.