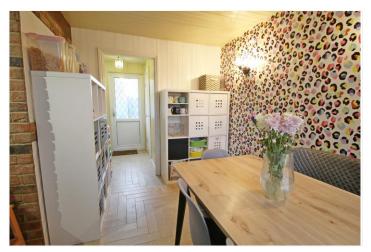

#### **FAMILY ROOM**

15'2 x 8'4 a versatile space for dining or a family room with UPVC sliding doors on to the south westerly facing rear gardens, radiator, power points and stairs to the first-floor accommodation.