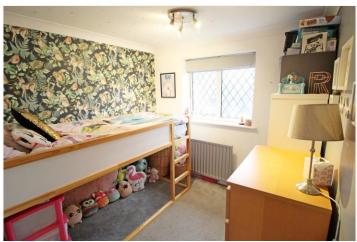

#### BEDROOM

8'5 x 8'1 with UPVC window to the rear aspect and views over Jubilee Park, radiator and power points.