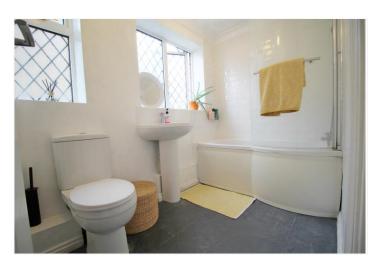

#### BATHROOM

With dual frosted UPVC windows to the side aspect, comprising a three-piece suite, low level WC, wash hand basin and curved panel bath with shower over, chrome heated towel rail and tiled effect flooring.