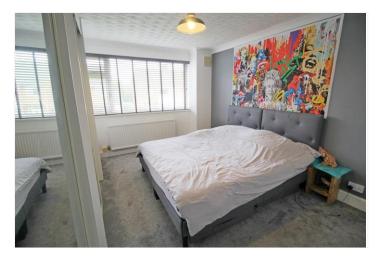

## BEDROOM

14'8 x 10'11 a great space with UPVC picture window to the front aspect, built in double wardrobe with sliding doors and hanging rails, radiator and power points.