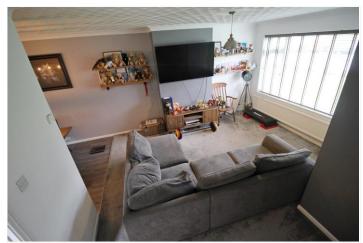

# SITTING ROOM/DINING

23'10 x 14'5 (max) 8'3 (min) a wonderful room, light and spacious with UPVC picture window to the front aspect and sliding patio doors to the rear, partial modern wood effect flooring, side stairs to the first-floor accommodation, dual radiators, power points and TV point, the UPVC sliding doors open through to: