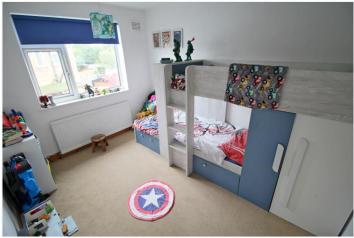

#### **BEDROOM**

11'8 x 9'2 a good double bedroom with UPVC window to the rear aspect, radiator and power points.

#### **BEDROOM**

10'5 (max) 7'8 (min) x 6'5 with UPVC windows to the front and side aspects, radiator and power points.