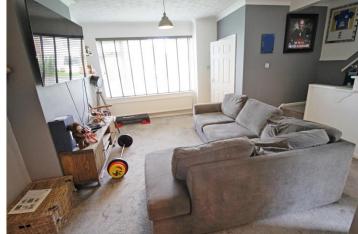

# SITTING ROOM/DINING

23'10 x 14'5 (max) 8'3 (min) a wonderful room, light and spacious with UPVC picture window to the front aspect and sliding patio doors to the rear, partial modern wood effect flooring, side stairs to the first-floor accommodation, dual radiators, power points and TV point, the UPVC sliding doors open through to:

## **FAMILY ROOM**

12'9 x 7'8 another great addition, again versatile and light with UPVC French doors onto the side aspect, wood effect flooring, ceiling spotlights, radiator and power points.