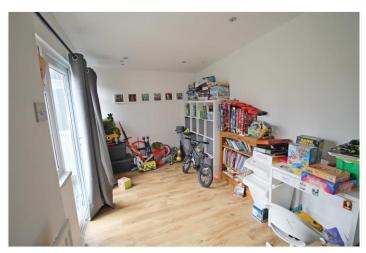

#### HOME OFFICE/PLAYROOM

13'7 x 8'9 a great addition to the living space, a versatile room with UPVC window to the front aspect, wood effect flooring, radiator, power points, TV point and eaves storage.