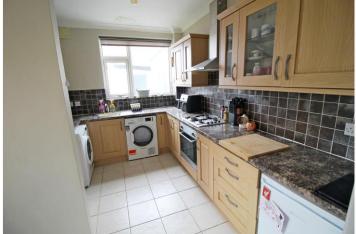

#### **KITCHEN**

11'7 x 8'9 with UPVC window to the rear aspect and part glazed UPVC door to the side, comprising a range of base and eye level storage units, incorporating roll edge work surface with stainless steel sink inset, integrated stainless steel oven and four ring hob with stainless steel extractor fan over,

plumbing and space for washing machine, understairs storage with space for freezer, power points and tiled flooring.