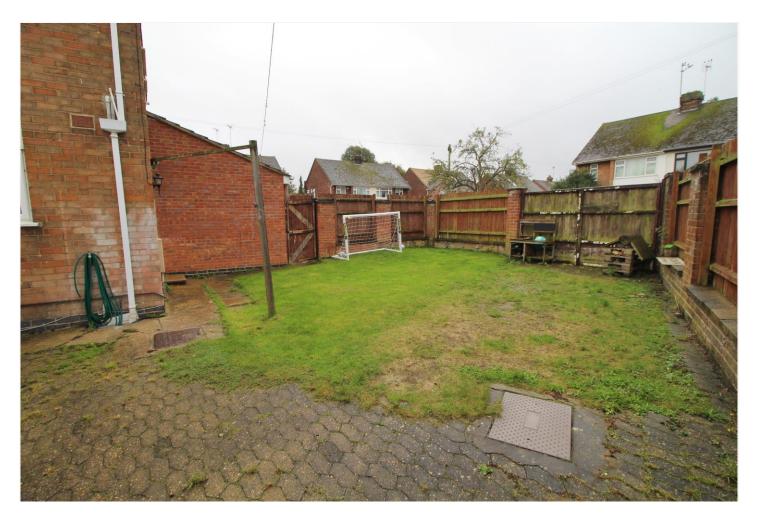

### OUTSIDE

Well situated within the ever-popular village of Northborough around the corner from the village primary school and importantly within catchment for Arthur Mellows Village College. Set on a corner plot with wide front gardens, mainly laid to lawn off road parking to the side, pedestrian gated access leads to the Westerly facing rear gardens enclosed by fencing with dual timber gates, laid to lawn with patio seating and brickbuilt workshop/gym.