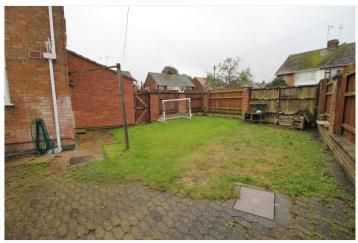

### OUTSIDE

Well situated within the ever-popular village of Northborough around the corner from the village primary school and importantly within catchment for Arthur Mellows Village College. Set on a corner plot with wide front gardens, mainly laid to lawn off road parking to the side, pedestrian gated access leads to the Westerly facing rear gardens enclosed by fencing with dual timber gates, laid to lawn with patio seating and brickbuilt workshop/gym.