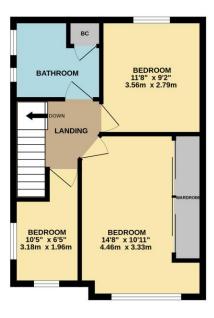

#### LANDING

With UPVC window to the side aspect and loft access

#### **BATHROOM**

With dual frosted UPVC windows to the side aspect, comprising a three piece suite, low level WC, wash hand basin set in vanity unit and bath with shower over, tiled splash backs, chrome heated towel rail, wood effect flooring, built in storage cupboard house wall mounted boiler.

#### **BEDROOM**

11'8 x 9'2 a good double bedroom with UPVC window to the rear aspect, radiator and power points.

## BEDROOM

14'8 x 10'11 a great space with UPVC picture window to the front aspect, built in double wardrobe with sliding doors and hanging rails, radiator and power points.

#### **BEDROOM**

10'5 (max) 7'8 (min) x 6'5 with UPVC windows to the front and side aspects, radiator and power points.

GROUND FLOOR 622 sq.ft. (57.8 sq.m.) approx.

1ST FLOOR 416 sq.ft. (38.6 sq.m.) approx.

TOTAL FLOOR AREA: 1038 sq.ft. (96.4 sq.m.) approx.

Whilst every attempt has been made to ensure the accuracy of the floorplan contained here, measurement of doors, windows, crooms and my other items are approximate and no responsibility is taken for any error, omission or mis-statement. This plan is for illustrative purposes only and should be used as such by any prospective purchaser. The services, systems and appliances shown have not been tested and no guarante as to their operability or efficiency can be given.