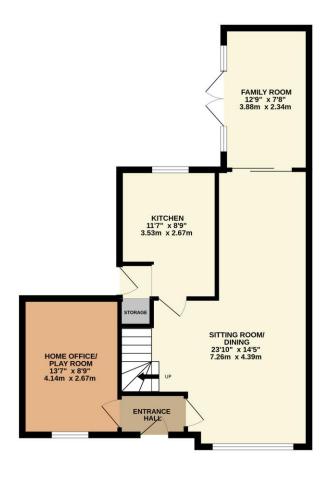

# **ENTRANCE HALL**

Finished with wood effect flooring, radiator, power point and door spanning out to:

#### HOME OFFICE/PLAYROOM

13'7 x 8'9 a great addition to the living space, a versatile room with UPVC window to the front aspect, wood effect flooring, radiator, power points, TV point and eaves storage.

# SITTING ROOM/DINING

23'10 x 14'5 (max) 8'3 (min) a wonderful room, light and spacious with UPVC picture window to the front aspect and sliding patio doors to the rear, partial modern wood effect flooring, side stairs to the first-floor accommodation, dual radiators, power points and TV point, the UPVC sliding doors open through to:

## **FAMILY ROOM**

12'9 x 7'8 another great addition, again versatile and light with UPVC French doors onto the side aspect, wood effect flooring, ceiling spotlights, radiator and power points.

#### **KITCHEN**

11'7 x 8'9 with UPVC window to the rear aspect and part glazed UPVC door to the side, comprising a range of base and eye level storage units, incorporating roll edge work surface with stainless steel sink inset, integrated stainless steel oven and four ring hob with stainless steel extractor fan over,

plumbing and space for washing machine, understairs storage with space for freezer, power points and tiled flooring.

GROUND FLOOR 622 sq.ft. (57.8 sq.m.) approx.

1ST FLOOR 416 sq.ft. (38.6 sq.m.) approx.

TOTAL FLOOR AREA: 1038 sq.ft. (96.4 sq.m.) approx.

Whilst every attempt has been made to ensure the accuracy of the floorplan contained here, measurement of doors, windows, crooms and my other items are approximate and no responsibility is taken for any error, omission or mis-statement. This plan is for illustrative purposes only and should be used as such by any prospective purchaser. The services, systems and appliances shown have not been tested and no guarante as to their operability or efficiency can be given.