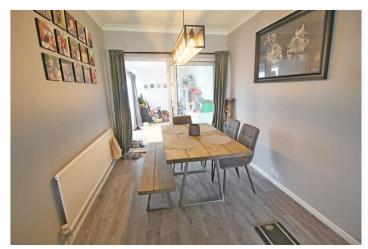

# SITTING ROOM/DINING

23'10 x 14'5 (max) 8'3 (min) a wonderful room, light and spacious with UPVC picture window to the front aspect and sliding patio doors to the rear, partial modern wood effect flooring, side stairs to the first-floor accommodation, dual radiators, power points and TV point, the UPVC sliding doors open through to: