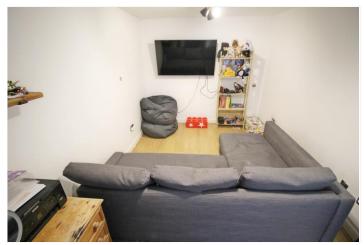

## **FAMILY ROOM**

12'9 x 7'8 another great addition, again versatile and light with UPVC French doors onto the side aspect, wood effect flooring, ceiling spotlights, radiator and power points.