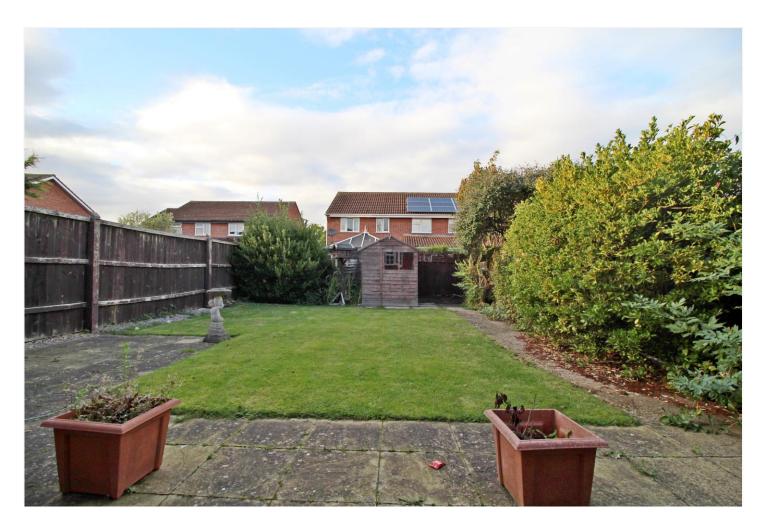

#### OUTSIDE

Well located along a popular causeway close to local schools and just a 10-minute stroll into the town, the frontage is open and laid to lawn, driveway offering off road parking leading to a SINGLE GARAGE with up and over door, power and light connected. The rear gardens are enclosed by panel fencing and mainly laid to lawn with patio seating area, shrub borders and outside tap.