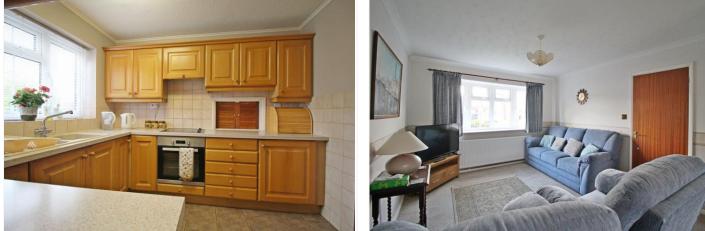

#### **KITCHEN**

10'8 x 8'10 with UPVC window to the rear aspect, comprising a range of base and eye level storage units, incorporating roll edge work surface with sink inset and mixer tap over, integrated oven and four ring hob with extractor fan over, recessed pantry with shelving, tiled splash backs and tiled flooring.

#### LOUNGE DINING ROOM

22'8 x 10'11 (max) 7'10 (min) a lovely long light room with UPVC bay window to the front aspect and glazed UPVC door to the rear, dual radiators, power points and TV point.