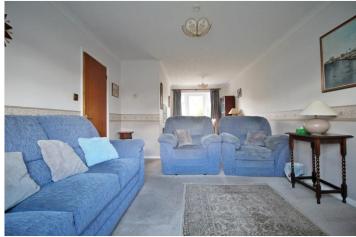

#### LOUNGE DINING ROOM

22'8 x 10'11 (max) 7'10 (min) a lovely long light room with UPVC bay window to the front aspect and glazed UPVC door to the rear, dual radiators, power points and TV point.