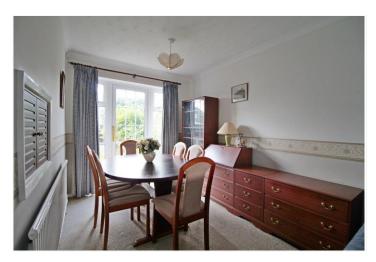

#### LOUNGE DINING ROOM

22'8 x 10'11 (max) 7'10 (min) a lovely long light room with UPVC bay window to the front aspect and glazed UPVC door to the rear, dual radiators, power points and TV point.