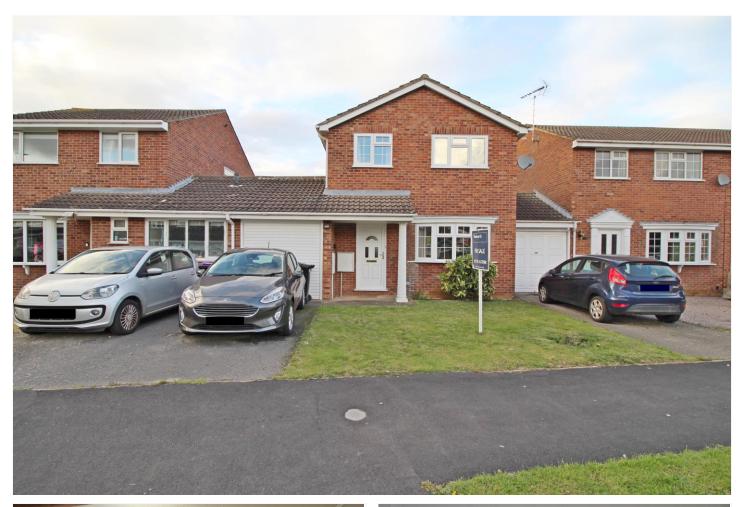

## THACKERS WAY, DEEPING ST JAMES, PE6 8HP **£247,500 FREEHOLD**

An established link detached family home, well located for schools and just a 10-minute stroll into the town. Cleverly extended to add a utility room, downstairs cloakroom and boot room, with a long light lounge dining room and three bedrooms, sold with the advantage of no upward chain.

## winkworth.co.uk

Across the driveway and lawned frontage and under the canopy storm porch with UPVC entrance door through to:

#### OUTSIDE

Well located along a popular causeway close to local schools and just a 10-minute stroll into the town, the frontage is open and laid to lawn, driveway offering off road parking leading to a SINGLE GARAGE with up and over door, power and light connected. The rear gardens are enclosed by panel fencing and mainly laid to lawn with patio seating area, shrub borders and outside tap.