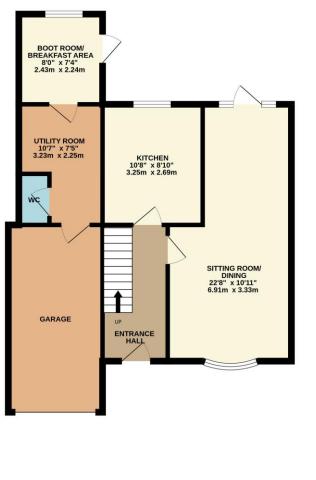

TOTAL FLOOR AREA : 1032 sq.ft. (95.9 sq.m.) approx. While every attempt has been made to ensure the accuracy of the floorplan contained here, measurements of doors, windows, rooms and any other tems are approximate and no responsibility is taken for any error, omission or mis-statement. This plan is for illustrative purposes only and should be used as such by any prospective purchaser. The services, systems and applicances shown have no been tested and no guarantee as to their operability of efficiency can be given. Made with Mergory 62024

This floorplan is for illustration purposes only and is not to scale. The position and size of doors, windows, appliances and other features are approximate.

Market Deeping | 01778 347098 | marketdeeping@winkworth.co.uk