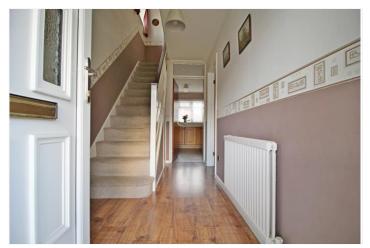

#### **ENTRANCE HALL**

With stairs to the first-floor accommodation, radiator, power point and finished with wood effect flooring.