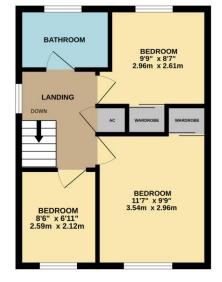

#### LANDING

With UPVC window to the side aspect, recessed airing cupboard and doors spanning out to:

#### BEDROOM

11'7 x 9'9 a good double bedroom with UPVC window to the front aspect, radiator, power points and built in double wardrobe.

#### BEDROOM

9'9 (min) x 8'7 with UPVC window to the rear aspect, radiator power points and recess.

#### BEDROOM

7'2 x 8'6 with UPVC window to the front aspect, radiator and power points.

#### BATHROOM

With frosted UPVC window to the rear aspect, comprising a three-piece suite, low level WC, wash hand basin and panel bath with electric shower over, fully tiled walls, radiator, panelled ceiling and wood effect flooring.

TOTAL FLOOR AREA : 1032 sq.ft. (95.9 sq.m.) approx. While every attempt has been made to ensure the accuracy of the floorplan contained here, measurements of doors, windows, rooms and any other tems are approximate and no responsibility is taken for any error, omission or mis-statement. This plan is for illustrative purposes only and should be used as such by any prospective purchaser. The services, systems and applicances shown have no been tested and no guarantee as to their operability of efficiency can be given. Made with Mergory 62024