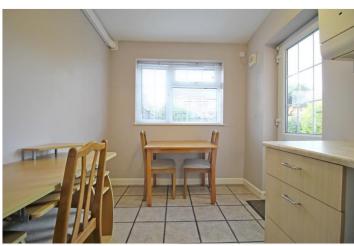

#### BOOT ROOM/BREAKFAST AREA

7'4 x 8' a versatile space with UPVC window to the rear aspect and part glazed door to the side, tiled flooring and wall mounted boiler.