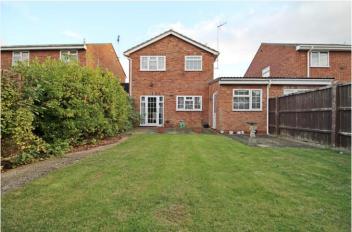

#### OUTSIDE

Well located along a popular causeway close to local schools and just a 10-minute stroll into the town, the frontage is open and laid to lawn, driveway offering off road parking leading to a SINGLE GARAGE with up and over door, power and light connected. The rear gardens are enclosed by panel fencing and mainly laid to lawn with patio seating area, shrub borders and outside tap.