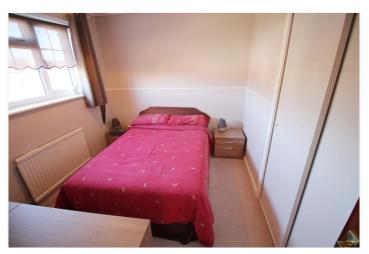

#### BEDROOM

11'7 x 9'9 a good double bedroom with UPVC window to the front aspect, radiator, power points and built in double wardrobe.

#### BEDROOM

9'9 (min) x 8'7 with UPVC window to the rear aspect, radiator power points and recess.

#### BEDROOM

7'2 x 8'6 with UPVC window to the front aspect, radiator and power points.