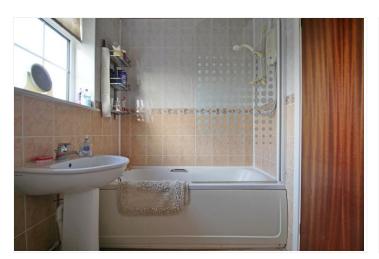

#### BATHROOM

With frosted UPVC window to the rear aspect, comprising a three-piece suite, low level WC, wash hand basin and panel bath with electric shower over, fully tiled walls, radiator, panelled ceiling and wood effect flooring.