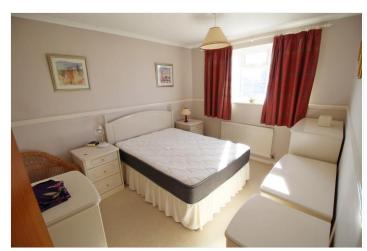

#### BEDROOM

11'7 x 9'9 a good double bedroom with UPVC window to the front aspect, radiator, power points and built in double wardrobe.

#### BEDROOM

9'9 (min) x 8'7 with UPVC window to the rear aspect, radiator power points and recess.

#### BEDROOM

7'2 x 8'6 with UPVC window to the front aspect, radiator and power points.