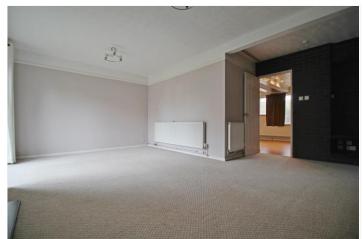

## DINING/FAMILY ROOM

14'6 x 12'4 with two UPVC windows to front aspect, radiator, power points, TV point, telephone point, ceiling spotlights, boiler cupboard housing gas heating boiler