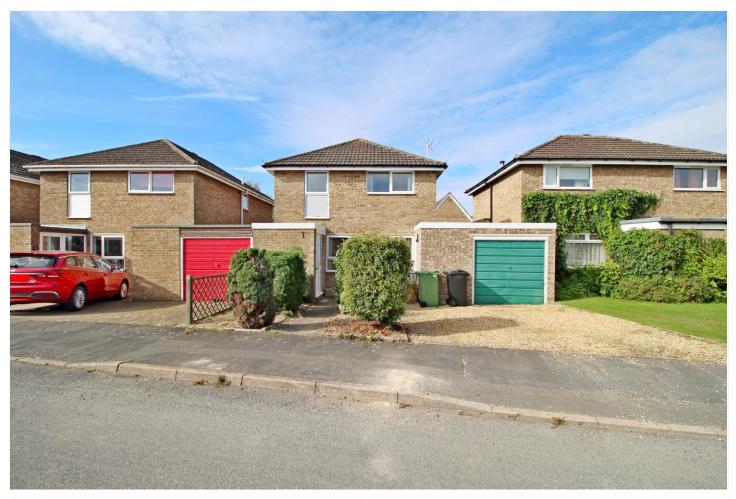

CLOVER ROAD, MARKET DEEPING, PE6 8JX **£325,000 FREEHOLD** 

Set along this established roadway and just a short walk to Market Deeping's town centre, an ideal position for a family home with local schools, amenities, parks and doctors' surgery all close by. This is also benefitted by offering no forward chain.

Market Deeping | 01778 347098 | marketdeeping@winkworth.co.uk

for every step...

Set along this established roadway and just a short walk to Market Deeping's town centre, an ideal position for a family home with local schools, amenities, parks and doctors' surgery all close by. An extended detached home with two generous reception rooms complimented by the spacious kitchen breakfast room, along with four well-proportioned bedrooms are on offer to the first floor, a private westerly facing rear garden lies to the rear of the property. This home also has the added advantage of being sold with no forward chain

#### OUTSIDE

The front of the property is open plan with a gravelled driveway providing parking leading to the single garage (16'7 x 12'7 maximum, with power and light connected), planted bushes are stocked in the gravel borders. The rear of the property is enclosed by timber panelled fencing to side and rear aspect, a patio provides a pleasant seating, mainly laid to lawn with shrub borders,