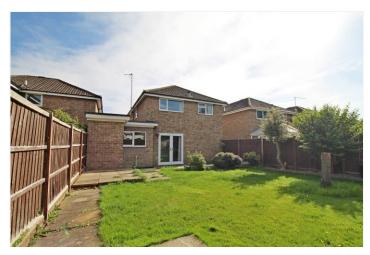

#### OUTSIDE

The front of the property is open plan with a gravelled driveway providing parking leading to the single garage (16'7 x 12'7 maximum, with power and light connected), planted bushes are stocked in the gravel borders. The rear of the property is enclosed by timber panelled fencing to side and rear aspect, a patio provides a pleasant seating, mainly laid to lawn with shrub borders,