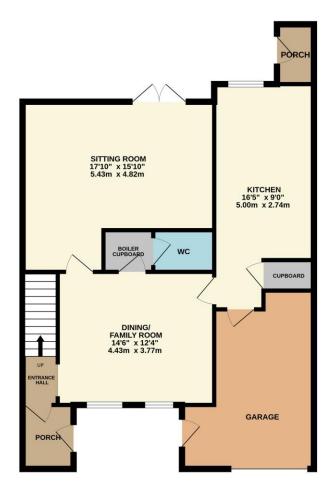

## ACCOMMODATION

Across the gravelled driveway and pathway, leading to the entrance door through to;

ENTRANCE PORCH & INNER LOBBY with stairs to first floor accommodation, power points

## DINING/FAMILY ROOM

14'6 x 12'4 with two UPVC windows to front aspect, radiator, power points, TV point, telephone point, ceiling spotlights, boiler cupboard housing gas heating boiler

#### SITTING ROOM

15'10 maximum x 17'10 maximum, L-shaped room with two radiators, power points, TV point, UPVC French doors opening out to the rear garden

# CLOAKROOM

With hand basin set in vanity storage unit, closed coupled wc, tiled flooring, extractor

## KITCHEN BREAKFAST ROOM

16'5 x 9' with UPVC window to rear aspect, fitted with a range of matching wall and base level storage units with contrasting work surface over, stainless steel sink unit with swan neck mixer tap, integrated electric hob, integrated eye level grill and oven, space for washing machine, space for fridge, power points, ceiling spotlights

# LOBBY

 $5^{\circ}7 \times 3^{\circ}4$  with ceiling spotlights, door to garden

#### OUTSIDE

The front of the property is open plan with a gravelled driveway providing parking leading to the single garage (16'7 x 12'7 maximum, with power and light connected), planted bushes are stocked in the gravel borders. The rear of the property is enclosed by timber panelled fencing to side and rear aspect, a patio provides a pleasant seating, mainly laid to lawn with shrub borders,

GROUND FLOOR 897 sq.ft. (83.4 sq.m.) approx.

1ST FLOOR 501 sq.ft. (46.6 sq.m.) approx.

TOTAL FLOOR AREA: 1399 sq.ft. (129.9 sq.m.) approx. list every attempt has been nade to ensure the accuracy of the floorplan contained here, measurement doors, windows, rooms and any other times are approximate and no representability is taken for any error mission or mis-statement. This plan is for illustrative purposes only and should be used as such by any specifive purchaser. The services, systems and appliances shown have not been tested and no guarante as to their operability or efficiency can be given.