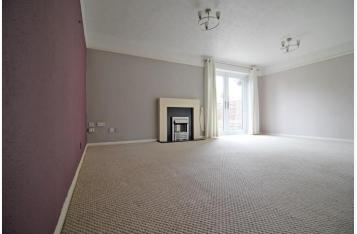

#### SITTING ROOM

15'10 maximum x 17'10 maximum, L-shaped room with two radiators, power points, TV point, UPVC French doors opening out to the rear garden