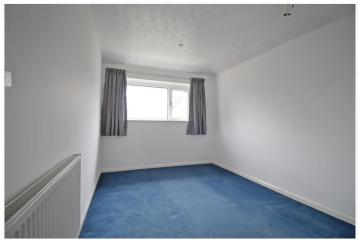

# BEDROOM ONE

13'11 x 11'2 maximum measurement, with UPVC window to rear aspect, power points, TV point, airing cupboard

### **BEDROOM TWO**

13'10 x 9'1 with UPVC window to rear aspect, power points, TV point, radiator

## **BEDROOM THREE**

11'9 maximum x 8'6 with UPVC window to front aspect, power points, radiator

# **BEDROOM FOUR**

6'8 minimum x 9' maximum into built in wardrobes, with UPVC window to front aspect, triple fitted wardrobe with hanging rails, shelving and storage, power points