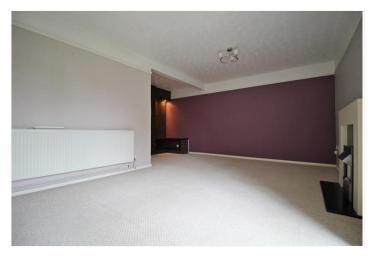

#### SITTING ROOM

15'10 maximum x 17'10 maximum, L-shaped room with two radiators, power points, TV point, UPVC French doors opening out to the rear garden