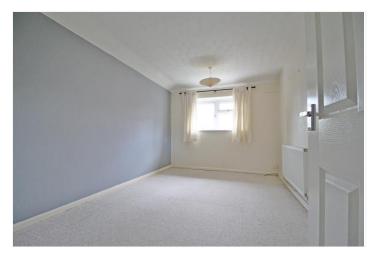

## DINING/FAMILY ROOM

14'6 x 12'4 with two UPVC windows to front aspect, radiator, power points, TV point, telephone point, ceiling spotlights, boiler cupboard housing gas heating boiler

#### SITTING ROOM

15'10 maximum x 17'10 maximum, L-shaped room with two radiators, power points, TV point, UPVC French doors opening out to the rear garden