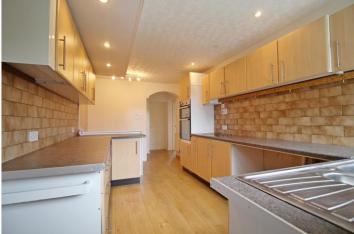

## KITCHEN BREAKFAST ROOM

16'5 x 9' with UPVC window to rear aspect, fitted with a range of matching wall and base level storage units with contrasting work surface over, stainless steel sink unit with swan neck mixer tap, integrated electric hob, integrated eye level grill and oven, space for washing machine, space for fridge, power points, ceiling spotlights