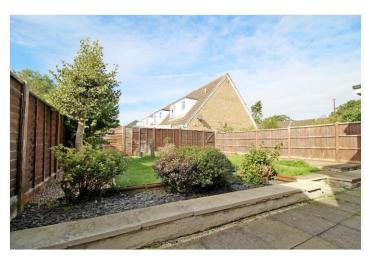

#### OUTSIDE

The front of the property is open plan with a gravelled driveway providing parking leading to the single garage (16'7 x 12'7 maximum, with power and light connected), planted bushes are stocked in the gravel borders. The rear of the property is enclosed by timber panelled fencing to side and rear aspect, a patio provides a pleasant seating, mainly laid to lawn with shrub borders,