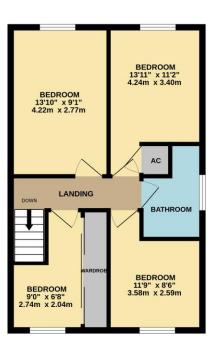

#### LANDING

With access to loft space, power points, ceiling spotlights

# BEDROOM ONE

13'11 x 11'2 maximum measurement, with UPVC window to rear aspect, power points, TV point, airing cupboard

### **BEDROOM TWO**

13'10 x 9'1 with UPVC window to rear aspect, power points, TV point, radiator

## **BEDROOM THREE**

11'9 maximum x 8'6 with UPVC window to front aspect, power points, radiator

# **BEDROOM FOUR**

6'8 minimum x 9' maximum into built in wardrobes, with UPVC window to front aspect, triple fitted wardrobe with hanging rails, shelving and storage, power points

GROUND FLOOR 897 sq.ft. (83.4 sq.m.) approx.

1ST FLOOR 501 sq.ft. (46.6 sq.m.) approx.

TOTAL FLOOR AREA: 1399 sq.ft. (129.9 sq.m.) approx. list every attempt has been nade to ensure the accuracy of the floorplan contained here, measurement doors, windows, rooms and any other times are approximate and no representability is taken for any error mission or mis-statement. This plan is for illustrative purposes only and should be used as such by any specifive purchaser. The services, systems and appliances shown have not been tested and no guarante as to their operability or efficiency can be given.