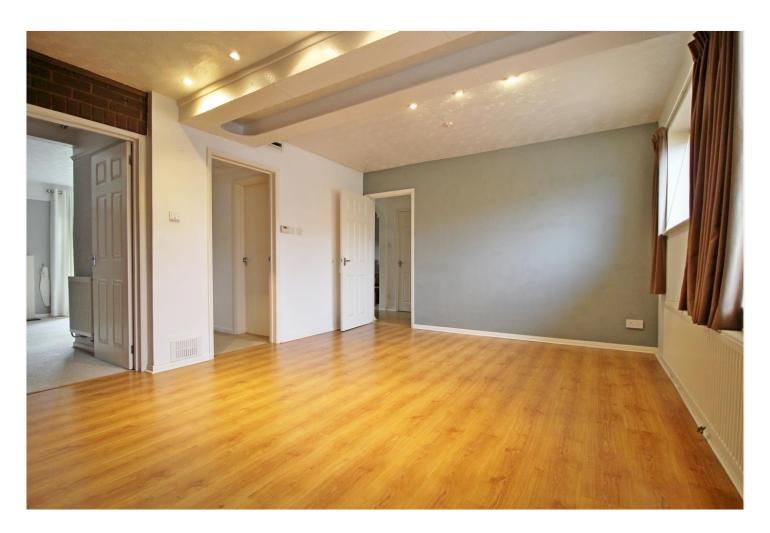

# BEDROOM ONE

13'11 x 11'2 maximum measurement, with UPVC window to rear aspect, power points, TV point, airing cupboard

### **BEDROOM TWO**

13'10 x 9'1 with UPVC window to rear aspect, power points, TV point, radiator

## **BEDROOM THREE**

11'9 maximum x 8'6 with UPVC window to front aspect, power points, radiator

# **BEDROOM FOUR**

6'8 minimum x 9' maximum into built in wardrobes, with UPVC window to front aspect, triple fitted wardrobe with hanging rails, shelving and storage, power points