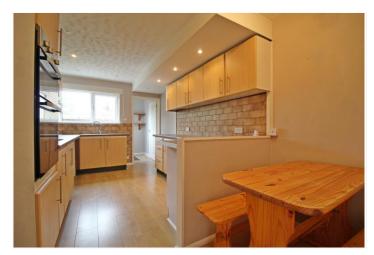

## KITCHEN BREAKFAST ROOM

16'5 x 9' with UPVC window to rear aspect, fitted with a range of matching wall and base level storage units with contrasting work surface over, stainless steel sink unit with swan neck mixer tap, integrated electric hob, integrated eye level grill and oven, space for washing machine, space for fridge, power points, ceiling spotlights